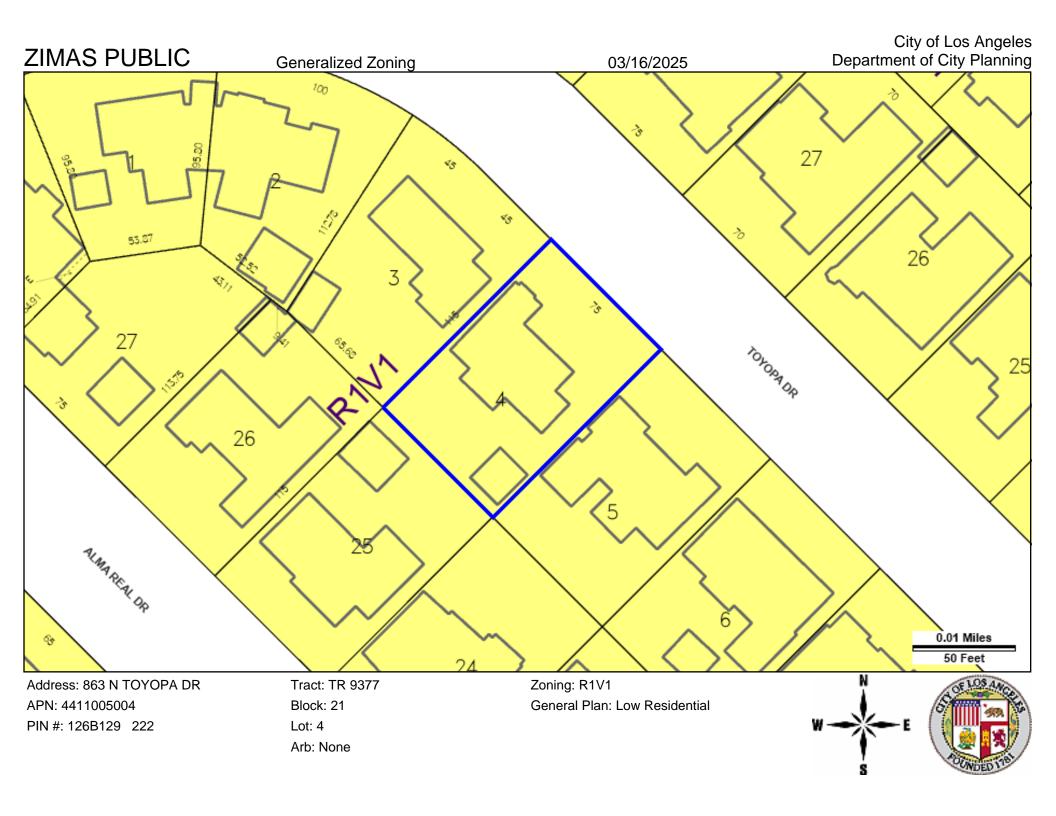

### **LEGEND**

#### **GENERALIZED ZONING**

OS, GW

A, RA

RE, RS, R1, RU, RZ, RW1

R2, RD, RMP, RW2, R3, RAS, R4, R5, PVSP

CR, C1, C1.5, C2, C4, C5, CW, WC, ADP, LASED, CEC, USC, PPSP, MU, NMU

CM, MR, CCS, UV, UI, UC, M1, M2, LAX, M3, SL, HJ, HR, NI

P, PB

PF

#### **GENERAL PLAN LAND USE**

#### **LAND USE**

#### RESIDENTIAL

Minimum Residential

Very Low / Very Low I Residential

Very Low II Residential

Low / Low I Residential

Low II Residential

Low Medium / Low Medium I Residential

Low Medium II Residential

Medium Residential

High Medium Residential

High Density Residential

Very High Medium Residential

#### **COMMERCIAL**

Limited Commercial

Limited Commercial - Mixed Medium Residential

Highway Oriented Commercial

Highway Oriented and Limited Commercial

Highway Orie