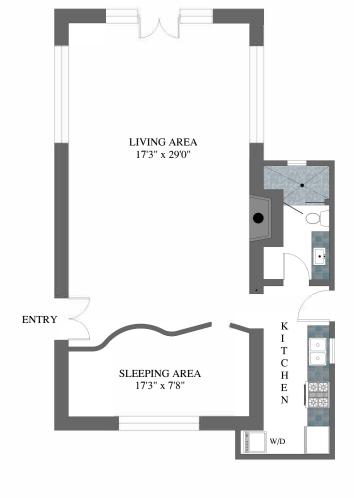

oom designations on this floor plan may or may not be the same as on the permitted plan



Garage gross square footage......451

#### MAIN HOUSE LOWER MECHANICAL

NOTE: Not included in square footage



## MAIN HOUSE LOWER BONUS ROOM



# 700 MISSION CANYON RD SANTA BARBARA, CA 93105

| Residence gross square footage   | 3,485 |
|----------------------------------|-------|
| Guest house gross square footage | 997   |
| Garage gross square footage      | 451   |

ARMCS mark@armcs.biz 805-448-1032 Drawings are represented as

Drawings are represented as accurate however no guarantee is made as to accuracy of any information. All measurements and square footages are approximate.

The room designations on this floor plan may or may not be the same as on the permitted plan sets.

### GARAGE





### **GUEST HOUSE**