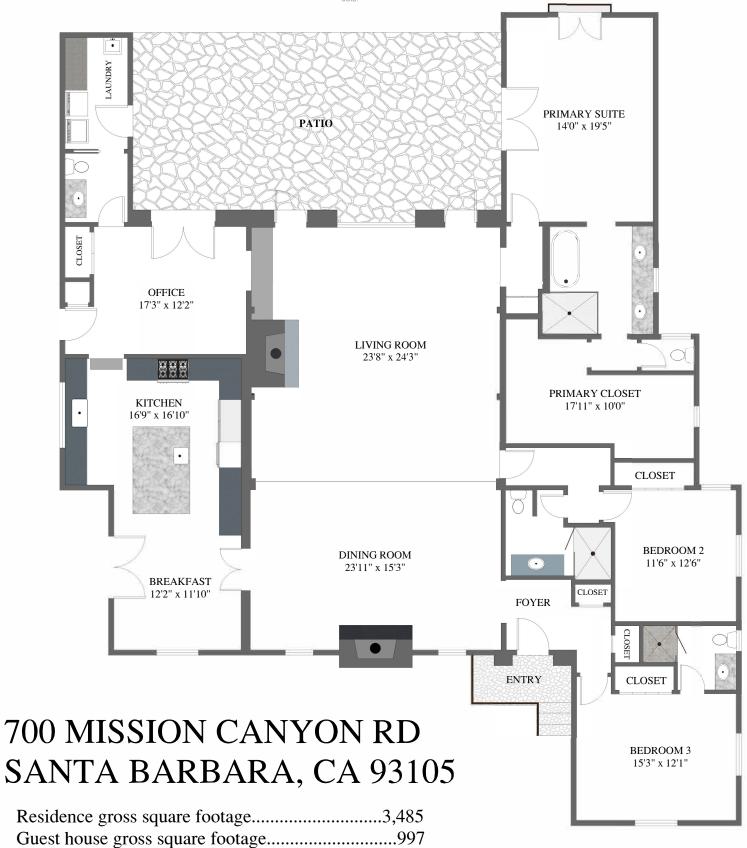

# 700 MISSION CANYON RD SANTA BARBARA, CA 93105

| Residence gross square footage   | 3,485 |
|----------------------------------|-------|
| Guest house gross square footage | 997   |
| Garage gross square footage      | 451   |