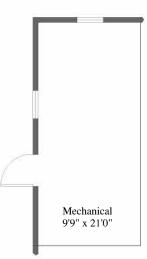

ARMCS mark@armcs.biz 805-448-1032 Drawings are represented as accurate however no guarantee is made as to accuracy of any information. All measurements and square footages are approximate.

The room designations on this floor plan may or may not be the same as on the permitted plan



Garage gross square footage......451

#### MAIN HOUSE LOWER MECHANICAL

NOTE: Not included in square footage



## MAIN HOUSE LOWER BONUS ROOM



# 700 MISSION CANYON RD SANTA BARBARA, CA 93105

| Residence gross square footage   | 3,485 |
|----------------------------------|-------|
| Guest house gross square footage | 997   |
| Garage gross square footage      | 451   |

ARMCS mark@armcs.biz 805-448-1032 Drawings are represented as

Drawings are represented as accurate however no guarantee is made as to accuracy of any information. All measurements and square footages are approximate.

The room designations on this floor plan may or may not be the same as on the permitted plan sets.

### GARAGE





### **GUEST HOUSE**