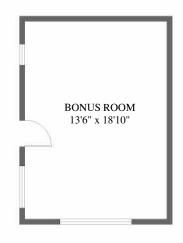

ARMCS mark@armcs.biz 805-448-1032 Drawings are represented as accurate however no guarantee is made as to accuracy of any information. All measurements and square footages are approximate.

The room designations on this floor plan may or may not be the same as on the permitted plan



Garage gross square footage......451

#### MAIN HOUSE LOWER MECHANICAL

NOTE: Not included in square footage



## MAIN HOUSE LOWER BONUS ROOM



# 700 MISSION CANYON RD SANTA BARBARA, CA 93105

| Residence gross square footage   | 3,485 |
|----------------------------------|-------|
| Guest house gross square footage | 997   |
| Garage gross square footage      | 451   |

ARMCS mark@armcs.biz 805-448-1032 Drawings are represented as

Drawings are represented as accurate however no guarantee is made as to accuracy of any information. All measurements and square footages are approximate.

The room designations on this floor plan may or may not be the same as on the permitted plan sets.

### GARAGE





### **GUEST HOUSE**