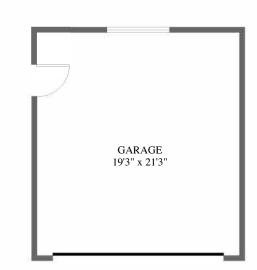

room designations on this floor plan may or may not be the same as on the permitted plan



Garage gross square footage......451

#### MAIN HOUSE LOWER MECHANICAL

NOTE: Not included in square footage



## MAIN HOUSE LOWER BONUS ROOM



# 700 MISSION CANYON RD SANTA BARBARA, CA 93105

| Residence gross square footage   | 3,485 |
|----------------------------------|-------|
| Guest house gross square footage | 997   |
| Garage gross square footage      | 451   |

ARMCS mark@armcs.biz 805-448-1032 Drawings are represented as

Drawings are represented as accurate however no guarantee is made as to accuracy of any information. All measurements and square footages are approximate.

The room designations on this floor plan may or may not be the same as on the permitted plan sets.

### GARAGE





### **GUEST HOUSE**