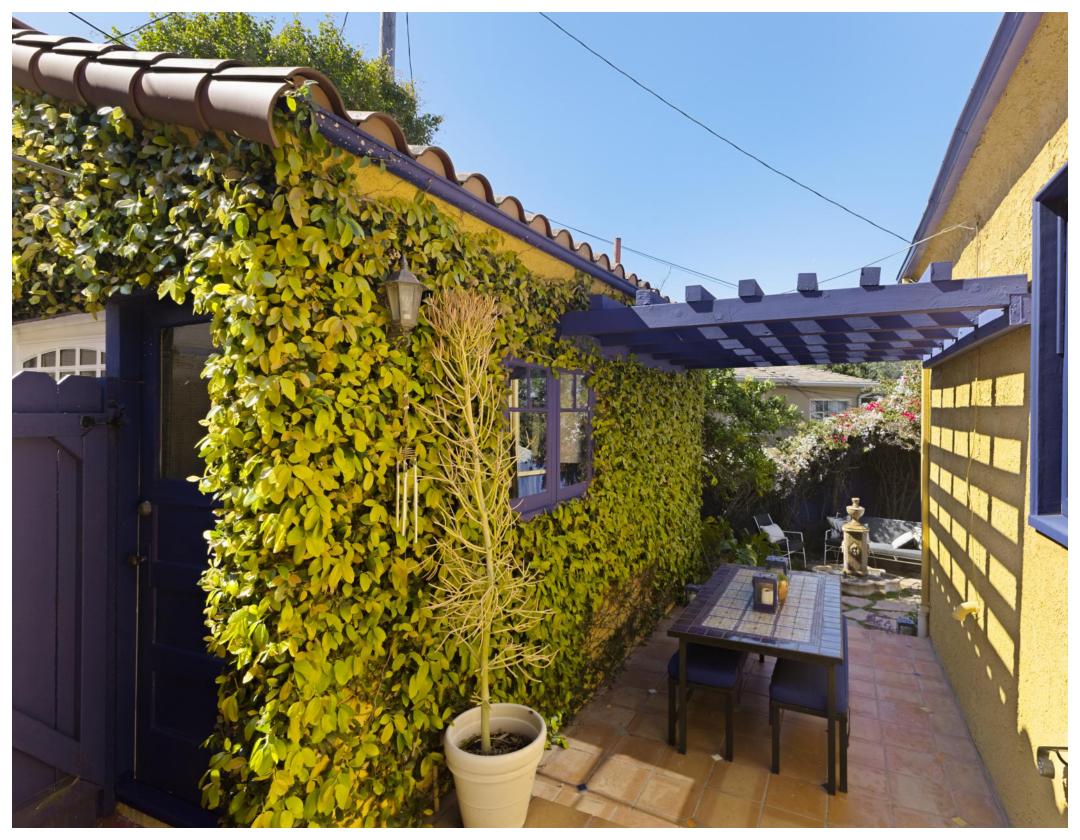

The home offers a peaceful indoor-outdoor flow, with 3 separate outdoor seating patio/porches. Verdant treetop and City views. The grand arch picture window in the main living room is timeless and regal - adorning the space with ample natural light. The remodeled kitchen features marble counters, chef's stove, and intricate Spanish tile work. Both bathrooms have been well updated. The 1-car garage is a useful bonus space that could easily be converted to a future home office also. Outdoor dining area with Saltillo tile and jewel tile details, in a setting of lush greenery.

## Property Highlights

Well Restored Spanish Home

3 BR, 2 BA Layout

1-car garage

Neighborhood: Adams Hill

Classic wood windows and hardwood floors

Beautifully Landscaped with grassy lawns, shade trees, saltillo tile patio