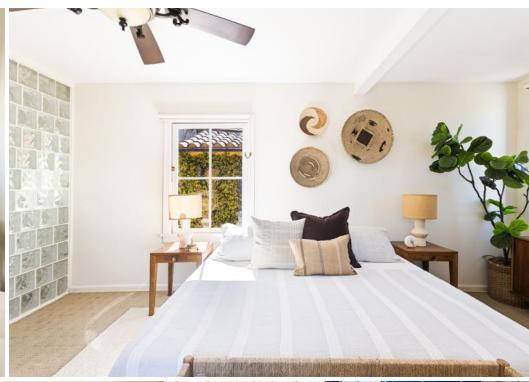

## Property Highlights

Well Restored Spanish Home

3 BR, 2 BA Layout

1-car garage

Neighborhood: Adams Hill

Classic wood windows and hardwood floors

Beautifully Landscaped with grassy lawns, shade trees, saltillo tile patio

Large remodeled kitchen with intricate Spanish-inspired details

Classic Living Room with High Ceilings

Remodeled primary bedroom/bathroom en-suite with large walk-in closet

Central AC and Heat

Wonderful location near cafes, shops and transit