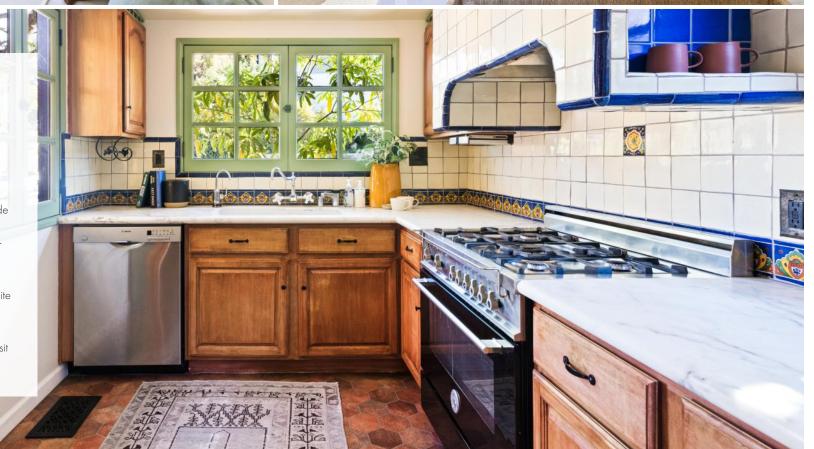

The home offers a peaceful indoor-outdoor flow, with 3 separate outdoor seating patio/porches. Verdant treetop and City views. The grand arch picture window in the main living room is timeless and regal - adorning the space with ample natural light. The remodeled kitchen features marble counters, chef's stove, and intricate Spanish tile work. Both bathrooms have been well updated. The 1-car garage is a useful bonus space that could easily be converted to a future home office also. Outdoor dining area with Saltillo tile and jewel tile details, in a setting of lush greenery.

Large remodeled kitchen with intricate Spanish-inspired details

Classic Living Room with High Ceilings

Remodeled primary bedroom/bathroom en-suite with large walk-in closet

Central AC and Heat

Wonderful location near cafes, shops and transit