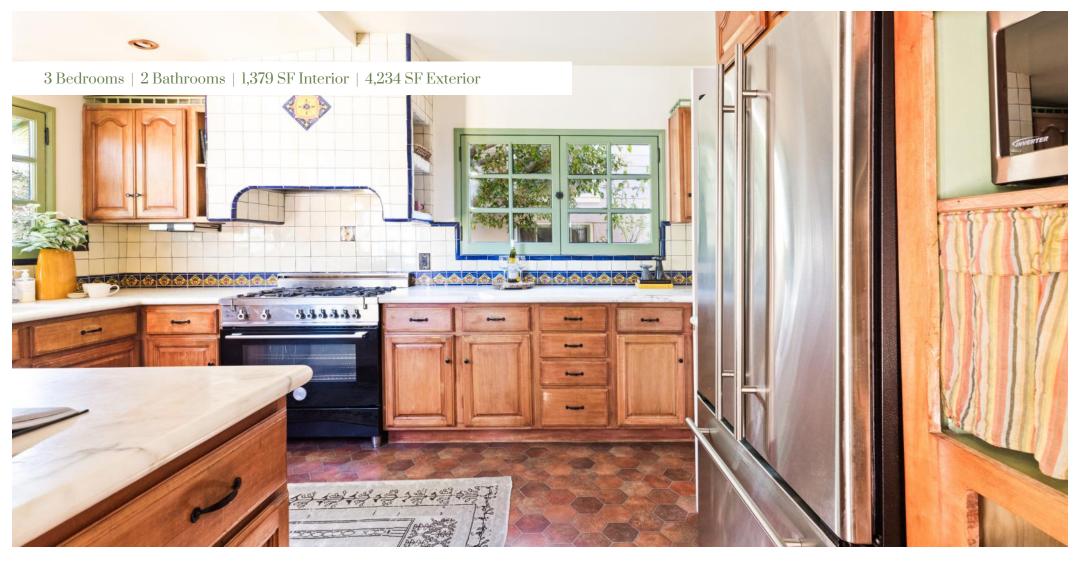

The home offers a peaceful indoor-outdoor flow, with 3 separate outdoor seating patio/porches. Verdant treetop and City views. The grand arch picture window in the main living room is timeless and regal - adorning the space with ample natural light. The remodeled kitchen features marble counters, chef's stove, and intricate Spanish tile work. Both bathrooms have been well updated. The 1-car garage is a useful bonus space that could easily be converted to a future home office also. Outdoor dining area with Saltillo tile and jewel tile details, in a setting of lush greenery.

Large remodeled kitchen with intricate Spanish-inspired details

Classic Living Room with High Ceilings

Remodeled primary bedroom/bathroom en-suite with large walk-in closet

Central AC and Heat

Wonderful location near cafes, shops and transit