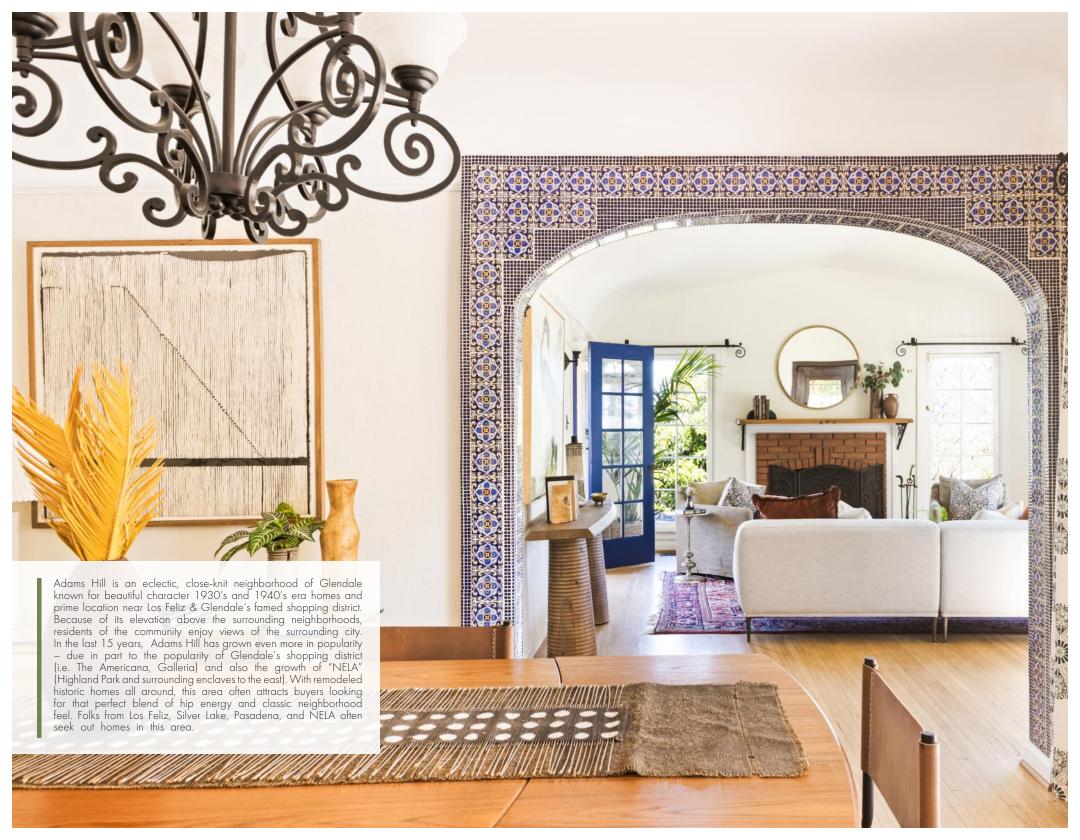

## BEAUTIFULLY RESTORED SPANISH REVIVAL HOME IN COVETED ADAMS HILL!

Perched on a grassy knoll and lovingly remodeled, this home is a serene oasis in one of Glendale's best neighborhoods. Every detail of the home, from the Spanish jewel inlay tiles to the authentic archways have been curated to create harmony with the home's original history. This is a great home for entertaining but, just as importantly, is a wonderfully warm and INSPIRING space. Other special features include: large remodeled kitchen + master suite with walk-in closet + original oak hardwood floors + high barrel-coved ceilings + casement wood windows + central HVAC + Copper plumbing. The fireplace is functional for wood burning and has been re-built by Boston Brick and Stone.

The home offers a peaceful indoor-outdoor flow, with 3 separate outdoor seating patio/porches. Verdant treetop and City views. The grand arch picture window in the main living room is timeless and regal - adorning the space with ample natural light. The remodeled kitchen features marble counters, chef's stove, and intricate Spanish tile work. Both bathrooms have been well updated. The 1-car garage is a useful bonus space that could easily be converted to a future home office also. Outdoor dining area with Saltillo tile and jewel tile details, in a setting of lush greenery.