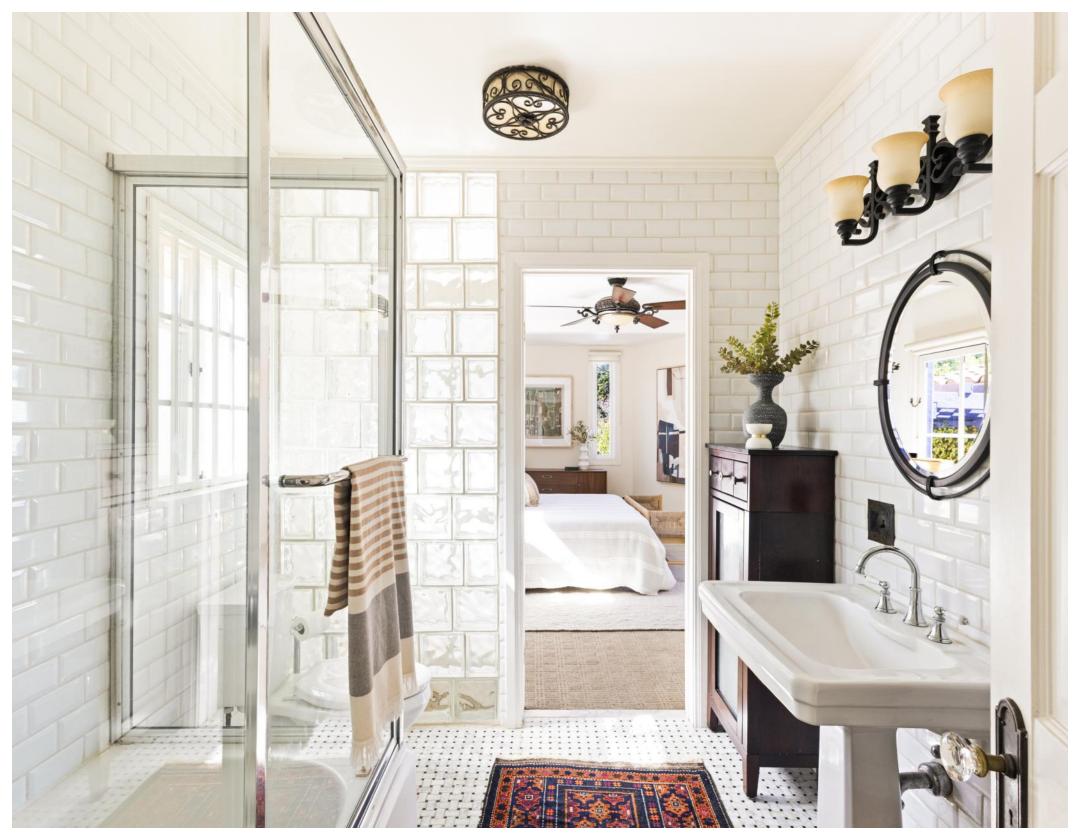

The home offers a peaceful indoor-outdoor flow, with 3 separate outdoor seating patio/porches. Verdant treetop and City views. The grand arch picture window in the main living room is timeless and regal - adorning the space with ample natural light. The remodeled kitchen features marble counters, chef's stove, and intricate Spanish tile work. Both bathrooms have been well updated. The 1-car garage is a useful bonus space that could easily be converted to a future home office also. Outdoor dining area with Saltillo tile and jewel tile details, in a setting of lush greenery.