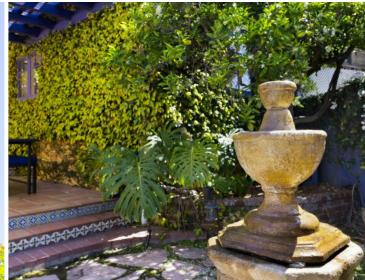

The home offers a peaceful indoor-outdoor flow, with 3 separate outdoor seating patio/porches. Verdant treetop and City views. The grand arch picture window in the main living room is timeless and regal - adorning the space with ample natural light. The remodeled kitchen features marble counters, chef's stove, and intricate Spanish tile work. Both bathrooms have been well updated. The 1-car garage is a useful bonus space that could easily be converted to a future home office also. Outdoor dining area with Saltillo tile and jewel tile details, in a setting of lush greenery.

## Property Highlights

Well Restored Spanish Home

3 BR, 2 BA Layout

1-car garage

Neighborhood: Adams Hill

Classic wood windows and hardwood floors

Beautifully Landscaped with grassy lawns, shade trees, saltillo tile patio