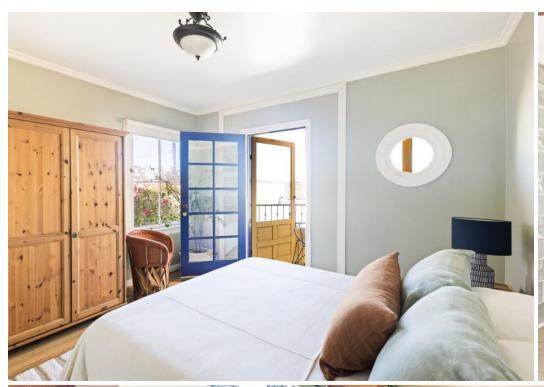

## Property Highlights

Well Restored Spanish Home

3 BR, 2 BA Layout

1-car garage

Neighborhood: Adams Hill

Classic wood windows and hardwood floors

Beautifully Landscaped with grassy lawns, shade trees, saltillo tile patio

Large remodeled kitchen with intricate Spanish-inspired details

Classic Living Room with High Ceilings

Remodeled primary bedroom/bathroom en-suite with large walk-in closet

Central AC and Heat

Wonderful location near cafes, shops and transit