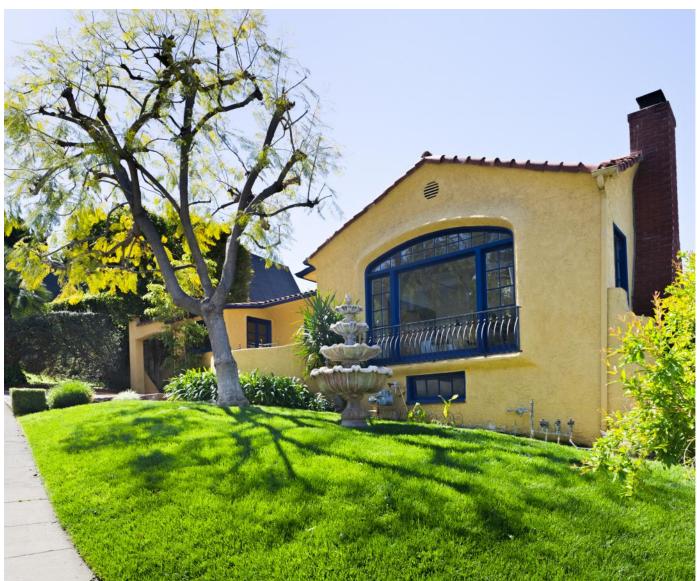

## BEAUTIFULLY RESTORED SPANISH REVIVAL HOME IN COVETED ADAMS HILL!

Perched on a grassy knoll and lovingly remodeled, this home is a serene oasis in one of Glendale's best neighborhoods. Every detail of the home, from the Spanish jewel inlay tiles to the authentic archways have been curated to create harmony with the home's original history. This is a great home for entertaining but, just as importantly, is a wonderfully warm and INSPIRING space. Other special features include: large remodeled kitchen + master suite with walk-in closet + original oak hardwood floors + high barrel-coved ceilings + casement wood windows + central HVAC + Copper plumbing. The fireplace is functional for wood burning and has been re-built by Boston Brick and Stone.

Adams Hill is a close-knit, well-known historic Glendale community in prime location near Downtown LA, Pasadena, and Los Feliz. Within a short 2-block stroll, you are at the quaint restaurants, cafes, and shops that service the Adams Hill community. Zoned to award-winning Glendale Unified Schools too. This is the one you hoped would hit the market - an incredibly well-preserved, lovingly cared-for home with charm, character, privacy and great style. Come see it soon & Welcome Home.

## Property Highlights

Well Restored Spanish Home

3 BR, 2 BA Layout

1-car garage

Neighborhood: Adams Hill

Classic wood windows and hardwood floors

Beautifully Landscaped with grassy lawns, shade trees, saltillo tile patio