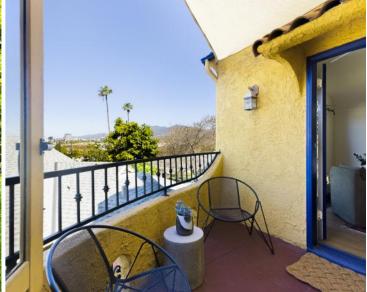

The home offers a peaceful indoor-outdoor flow, with 3 separate outdoor seating patio/porches. Verdant treetop and City views. The grand arch picture window in the main living room is timeless and regal - adorning the space with ample natural light. The remodeled kitchen features marble counters, chef's stove, and intricate Spanish tile work. Both bathrooms have been well updated. The 1-car garage is a useful bonus space that could easily be converted to a future home office also. Outdoor dining area with Saltillo tile and jewel tile details, in a setting of lush greenery.

Views of the city and skyline

Jerry & Rachel Hsieh Realtor / Owners

- 310-228-8856
- **3** 424.242.8856
- @ jerry@kw.com
- www.jerryANDrachel.com
- **8** #01701809, #01913428

www.JerryANDRachel.com

All information deemed reliable but not guaranteed. Buyer is advised to conduct their own investigation and satisfy themselves.