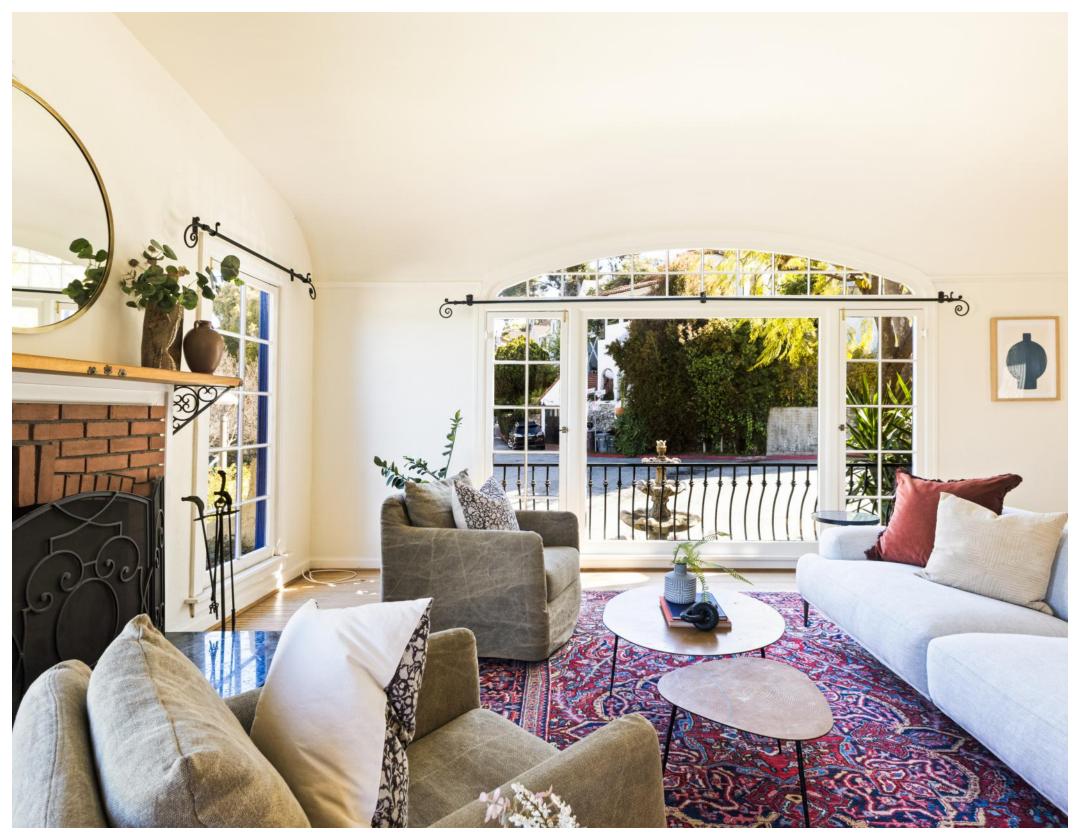

## BEAUTIFULLY RESTORED SPANISH REVIVAL HOME IN COVETED ADAMS HILL!

Perched on a grassy knoll and lovingly remodeled, this home is a serene oasis in one of Glendale's best neighborhoods. Every detail of the home, from the Spanish jewel inlay tiles to the authentic archways have been curated to create harmony with the home's original history. This is a great home for entertaining but, just as importantly, is a wonderfully warm and INSPIRING space. Other special features include: large remodeled kitchen + master suite with walk-in closet + original oak hardwood floors + high barrel-coved ceilings + casement wood windows + central HVAC + Copper plumbing. The fireplace is functional for wood burning and has been re-built by Boston Brick and Stone.

The home offers a peaceful indoor-outdoor flow, with 3 separate outdoor seating patio/porches. Verdant treetop and City views. The grand arch picture window in the main living room is timeless and regal - adorning the space with ample natural light. The remodeled kitchen features marble counters, chef's stove, and intricate Spanish tile work. Both bathrooms have been well updated. The 1-car garage is a useful bonus space that could easily be converted to a future home office also. Outdoor dining area with Saltillo tile and jewel tile details, in a setting of lush greenery.