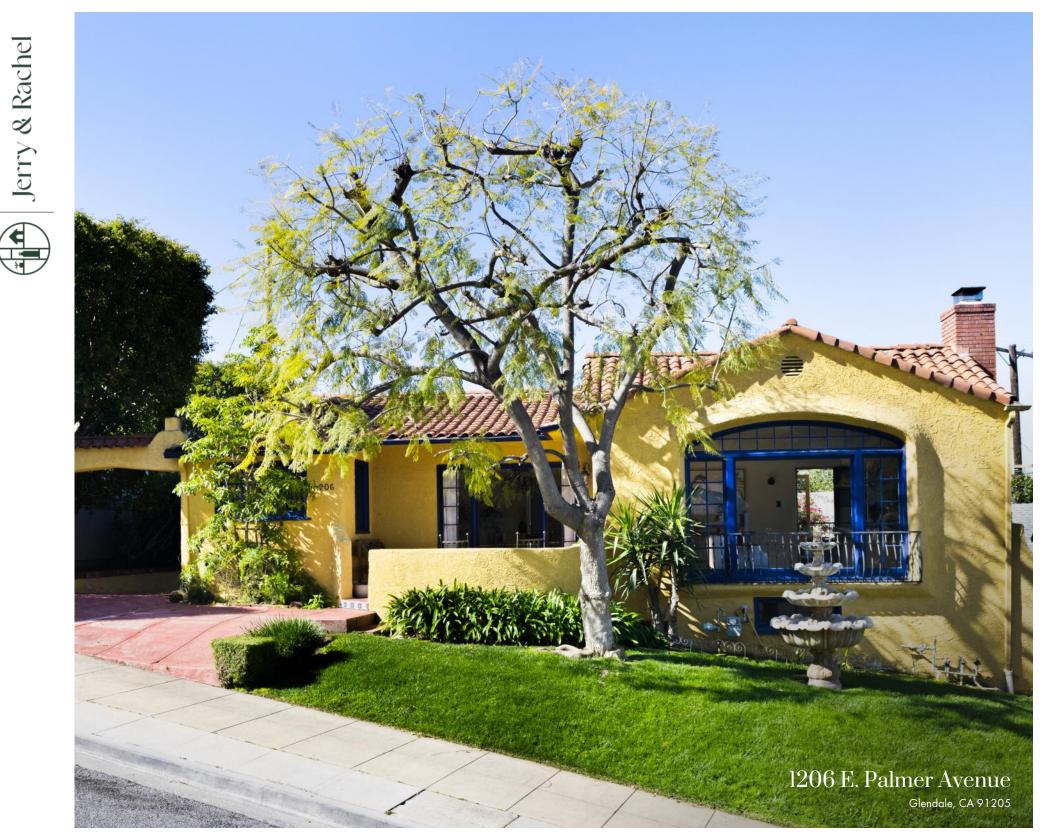

List Price: \$1,325,000 Directions: In Adams Hill. East of Glendale Avenue

Address: 1206 E. Palmer Avenue, Glendale, CA 91205

Website: www.l206Palmer.com

## BEAUTIFULLY RESTORED SPANISH REVIVAL HOME IN COVETED ADAMS HILL!

Perched on a grassy knoll and lovingly remodeled, this home is a serene oasis in one of Glendale's best neighborhoods. Every detail of the home, from the Spanish jewel inlay tiles to the authentic archways have been curated to create harmony with the home's original history. This is a great home for entertaining but, just as importantly, is a wonderfully warm and INSPIRING space. Other special features include: large remodeled kitchen + master suite with walk-in closet + original oak hardwood floors + high barrel-coved ceilings + casement wood windows + central HVAC + Copper plumbing. The fireplace is functional for wood burning and has been re-built by Boston Brick and Stone.

Adams Hill is a close-knit, well-known historic Glendale community in prime location near Downtown LA, Pasadena, and Los Feliz. Within a short 2-block stroll, you are at the quaint restaurants, cafes, and shops that service the Adams Hill community. Zoned to award-winning Glendale Unified Schools too. This is the one you hoped would hit the market - an incredibly well-preserved, lovingly cared-for home with charm, character, privacy and great style. Come see it soon & Welcome Home.