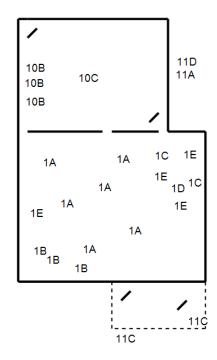

1A PRICE: \$20.00

(Section II)

FINDINGS: Cellulose debris noted at sub area at time of inspection.

RECOMMENDATION: Clean-out cellulose debris and remove from premises.

1B PRICE: \$3,080.00

(Section I)

FINDINGS: Evidence of dry-wood termite infestations extending to inaccessible areas at sub area. RECOMMENDATION: Vacate the premises and seal the structure for fumigation. Remove or cover accessible evidence of infestation. Fumigation warrantied for two years. Fumigation awareness notice must be signed prior to fumigation. See fumigation notice for terms and liabilities. IMPORTANT INFORMATION: GAS SERVICE CLOSE AND TURN-ON ORDERS MUST BE SCHEDULED, BY CONTACTING THE UTILITIES AT THE FOLLOWING PHONE NUMBER: SO CAL GAS (800) 427-2200THE UTILITIES REQUIRE A MINIMUM OF 48-HOURS ADVANCE NOTICE TOCLOSE GAS SERVICE. TO RESTORE GAS SERVICE, THE UTILITIES REQUIRE A 24-HOUR NOTICE UNLESS THE TURN-ON IS SCHEDULED WHEN PLACING THE SERVICE CLOSURE ORDER.

01/09/2024

W31688 Report #

Date

- Findings and Recommendations continued from previous page -

1C PRICE: \$280.00 (Section I)

FINDINGS: Evidence of subterranean termite infestation at sub area.

RECOMMENDATION: Pressure "ROD" treat, trench application or low pressure spot spray as necessary. Break accessible sub tubes. Liquid solution may also be injected into termites galleries where infestations are accessible. Foam solution may be applied on all accessible wood in sub area. Remove or cover all accessible pellets and frass of wood-destroying pests. ONE YEAR LIMITED GUARANTEE ON ALL TREATMENTS DONE BY THIS COMPANY. NOTE: LOCAL TREATMENT IS NOT INTENDED TO BE AN ENTIRE STRUCTURE TREATMENT METHOD. IF INFESTATIONS OF WOOD DESTROYING PESTS EXTEND OR EXIST BEYOND THE AREA (S) OF LOCAL TREATMENT THEY MAY NOT BE EXTERMINATED. IMPORTANT NOTE REGARDING SUBTERRANEAN TERMITES: SUBTERRANEAN TERMITES THAT APPEAR AFTER OUR ORIGINAL INSPECTION ARE NOT UNDER ANY GUARANTEE BY THIS COMPANY. SUBTERRANEAN TERMITES SOMETIMES LIVE IN THE SOIL UNDER CONCRETE SLABS AND CAN OFTEN GO UNDETECTED FOR MONTHS OR YEARS. THESE TERMITES CAN NOT BE DETECTED DURING OUR VISUAL INSPECTIONS. THERE WILL BE A FEE FOR TREATING ANY NEWLY DETECTED INFESTATION. \* NOTE: HOUSE PREVENTIVE TREATMENTS ARE AVAILABLE UPON REQUESTAND CONSIDERED A SECTION 2 ITEM.

1D PRICE: \$270.00 (Section I)

FINDINGS: Dry-rot wood members found at time of inspection at sub area joist as indicated on diagram. RECOMMENDATION: Replace/Repair dry-rot damaged wood members as necessary. If additional adverse conditions are uncovered during repairs, further inspection will be recommended and a supplemental report will be issued indicating any infection, or additional repairs.

1E PRICE: \$120.00 (Section I)

FINDINGS: Fungus condition visible at time of inspection.

RECOMMENDATION: Scrape and Chisle out damages, Chemicaly treat Fungus condition with an EPA

registered Fungicide.

Stall Shower: None inspected

10B PRICE: See 1B (Section I)

FINDINGS: Evidence of dry-wood termite infestations extending to inaccessible areas at interior. RECOMMENDATION: Vacate the premises and seal the structure for fumigation. Remove or cover accessible evidence of infestation. Fumigation warrantied for two years. Fumigation awareness notice must be signed prior to fumigation. See fumigation notice for terms and liabilities. IMPORTANT INFORMATION: GAS SERVICE CLOSE AND TURN-ON ORDERS MUST BE SCHEDULED, BY CONTACTING THE UTILITIES AT THE FOLLOWING PHONE NUMBER: SO CAL GAS (800) 427-2200THE UTILITIES REQUIRE A MINIMUM OF 48-HOURS ADVANCE NOTICE TOCLOSE GAS SERVICE. TO RESTORE GAS SERVICE, THE UTILITIES REQUIRE A 24-HOUR NOTICE UNLESS THE TURN-ON IS SCHEDULED WHEN PLACING THE SERVICE CLOSURE ORDER.

## - Findings and Recommendations continued from previous page -

10C PRICE: Unknown (Further Inspection)

FINDINGS: Inspection of interior was limited in areas due to storage at walls. RECOMMENDATION: If requested, we will further inspect after storage is removed.

11C PRICE: Unknown (Section I)

FINDINGS: Dry-rot wood members visibly damaged at time of inspection.

RECOMMENDATION: Licenced tradesman to replace damaged wood members and correct cause of any adverse conditions. If additional adverse conditions are found during repairs, further inspection is recommended and a supplemental report indicating any infection, adverse conditions or repairs will be made. NOTE:DEL RIO PEST CONTROL INC. DOES NOT GUARANTEE THE WORK, NOR DO WE ASSUME THE RESPONSIBILITY FOR WORK PERFORMED BY OTHERS WHO ARE OF NO AFFILIATION TO US. IF WORK IS PERFORMED BY OTHERS AND A RE-INSPECTION IS REQUESTED, A FEE OF\$95.00 WILL BE ASSESSED FOR EACH RE-INSPECTION

11D PRICE: \$100.00 (Section I)

FINDINGS: Evidence of termite damaged wood members noted at exterior rafter ends, corbel, posts at time of inspection.

RECOMMENDATION: Replace/Repair damaged wood members as necessary. Del Rio Pest Control is not responsible for any damage to roofing materials that may occur during repairs made to roof eave members. If additional adverse conditions are uncovered during repairs, further inspection will be recommended and a supplemental report will be issued indicating any infection, or additional repairs.