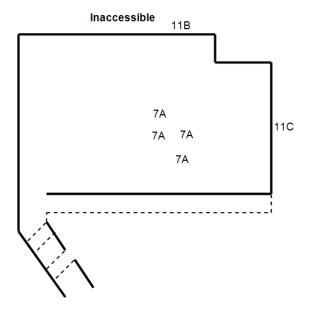

## - Findings and Recommendations continued from previous page -

7A PRICE: See 1B (Section I)

FINDINGS: Evidence of dry-wood termite infestations extending to inaccessible areas at attic. RECOMMENDATION: Vacate the premises and seal the structure for fumigation. Remove or cover accessible evidence of infestation. Fumigation warrantied for two years. Fumigation awareness notice must be signed prior to fumigation. See fumigation notice for terms and liabilities. IMPORTANT INFORMATION: GAS SERVICE CLOSE AND TURN-ON ORDERS MUST BE SCHEDULED, BY CONTACTING THE UTILITIES AT THE FOLLOWING PHONE NUMBER: SO CAL GAS (800) 427-2200THE UTILITIES REQUIRE A MINIMUM OF 48-HOURS ADVANCE NOTICE TOCLOSE GAS SERVICE. TO RESTORE GAS SERVICE, THE UTILITIES REQUIRE A 24-HOUR NOTICE UNLESS THE TURN-ON IS SCHEDULED WHEN PLACING THE SERVICE CLOSURE ORDER.

FINDINGS: Dry-rot to roof wood members found at time of inspection.

RECOMMENDATION: Contact proper tradesman to replace dry-rot damaged wood members as necessary. . If additional adverse conditions are uncovered during repairs, further inspection will be recommended and a supplemental report will be issued indicating any infection, or additional repairs.

11C PRICE: Unknown (Section I)

FINDINGS: Dry-rot wood members visibly damaged at time of inspection.

RECOMMENDATION: Licenced tradesman to replace damaged wood members and correct cause of any adverse conditions. If additional adverse conditions are found during repairs, further inspection is recommended and a supplemental report indicating any infection, adverse conditions or repairs will be made. NOTE:DEL RIO PEST CONTROL INC. DOES NOT GUARANTEE THE WORK, NOR DO WE ASSUME THE RESPONSIBILITY FOR WORK PERFORMED BY OTHERS WHO ARE OF NO AFFILIATION TO US. IF WORK IS PERFORMED BY OTHERS AND A RE-INSPECTION IS REQUESTED, A FEE OF\$95.00 WILL BE ASSESSED FOR EACH RE-INSPECTION