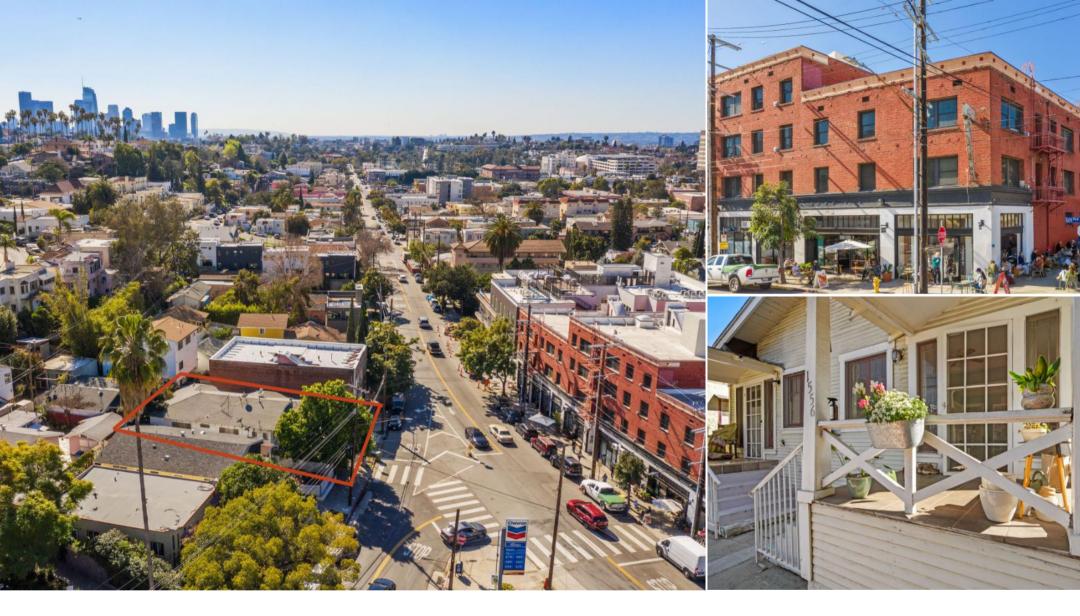

Duplex | Each unit is IBR, IBA | Each unit rented for \$2000/month (\$4000 total/month) | 1,426 SF Interior | 3,165 SF Exterior

List Price: \$1,050,000 Directions: In Echo Park. On the corner of Echo Park Ave and Morton Avenue Address: 1556 - 1558 Morton Avenue, Los Angeles, CA 90026 Website: www.1556Morton.com

## In an Opportunity Market, This PRIME Echo Park Duplex offers the PERFECT Location & Opportunity Upside.

SUPER-RARE COMMERCIALLY ZONED DUPLEX ON AN EXCELLENT "PRIME A" Triangular Corner location that is as trendy and popular as it gets. This versatile LAC2-zoned property can continue as residential or be re-purposed in the future (think BROOME STREET GENERAL STORE in Silver Lake....) Situated next to Canyon Coffee, Cookbook LA Grocery, Des Pair Books, and Glowing Plant-Based Eatery. This entire pocket neighborhood and stretch of Echo Park blvd is completely redeveloped, with many well-known architects and developer projects since 2015. For both living and lifestyle - this junction attracts locals from Atwater, Silver Lake, Los Feliz, and all of NELA.

A short stroll to nature trails and Dodgers Stadium in Elysian Park also. Tenant occupied - shown to pre-qualified buyers only. Sold as-is. Welcome to Echo Park!

Jerry & Rachel Hsieh
Realtor / Owners

- 310-228-8856
- **B** 010 220 0000
- **3** 424.242.8856
- @ jerry@kw.com
- www.jerryANDrachel.com
- **8** #01701809, #01913428