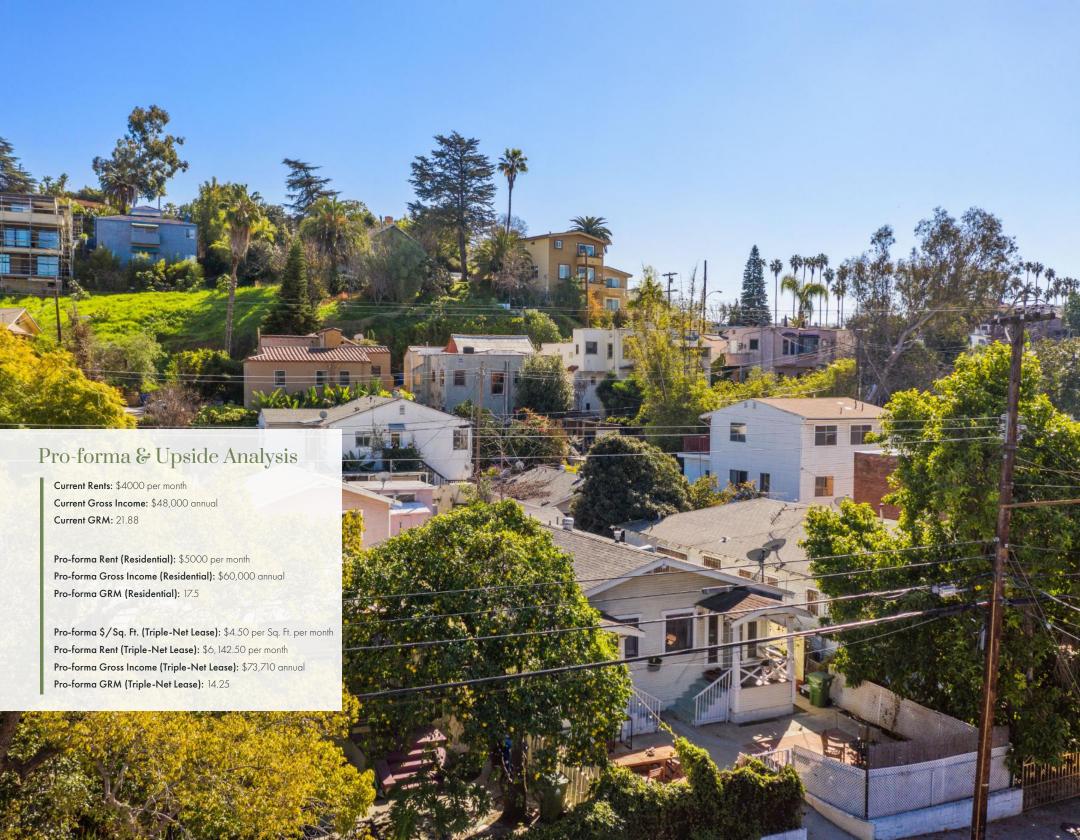

As cute residential bungalows, it currently generates \$4000 a month (\$2k each unit). With its versatility and location, the UPSIDE future possibilities are easy to see. Plus, both units are in good condition with charming character intact. Each unit has washer and dryer hook ups. Each unit has a new European-style HVAC unit. Current tenants are stable and steady. Pro-forma market rents are \$5k/month.