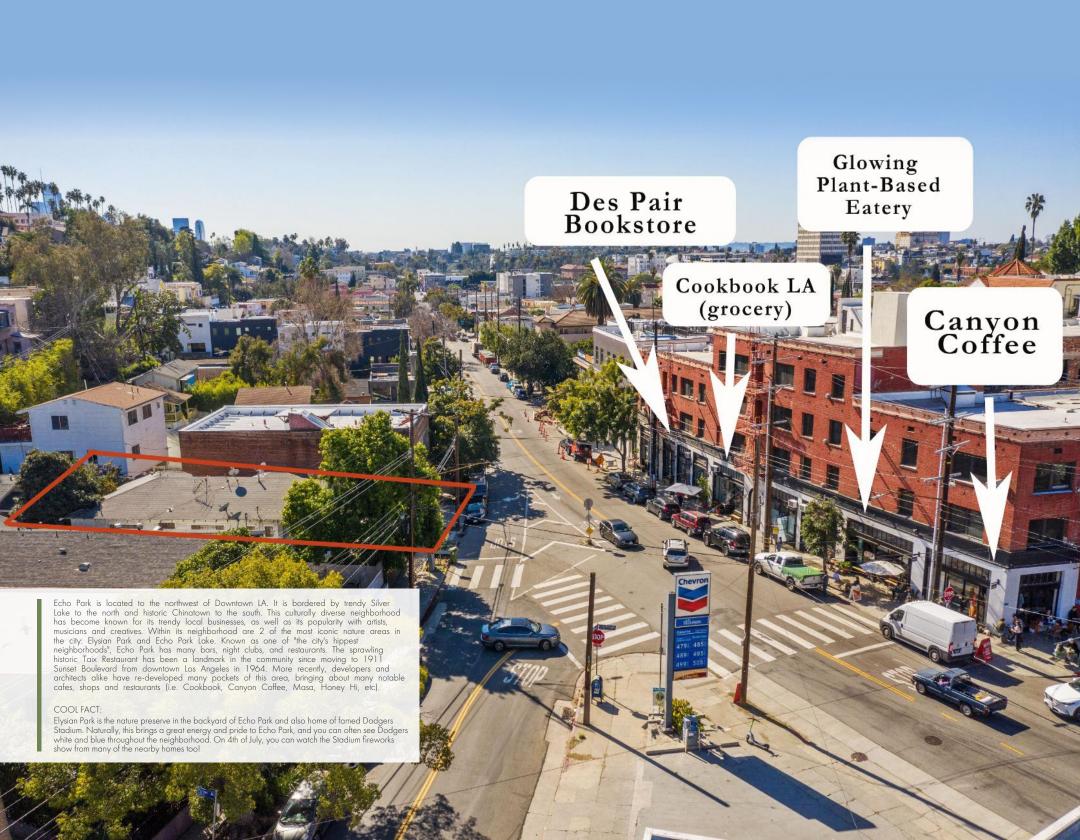

## In an Opportunity Market, This PRIME Echo Park Duplex offers the PERFECT Location & Opportunity Upside.

SUPER-RARE COMMERCIALLY ZONED DUPLEX ON AN EXCELLENT "PRIME A" Triangular Corner location that is as trendy and popular as it gets. This versatile LAC2-zoned property can continue as residential or be re-purposed in the future (think BROOME STREET GENERAL STORE in Silver Lake....) Situated next to Canyon Coffee, Cookbook LA Grocery, Des Pair Books, and Glowing Plant-Based Eatery. This entire pocket neighborhood and stretch of Echo Park blvd is completely redeveloped, with many well-known architects and developer projects since 2015. For both living and lifestyle - this junction attracts locals from Atwater, Silver Lake, Los Feliz, and all of NELA.

A short stroll to nature trails and Dodgers Stadium in Elysian Park also. Tenant occupied - shown to pre-qualified buyers only. Sold as-is. Welcome to Echo Park!

Jerry & Rachel Hsieh
Realtor / Owners

- 310-228-8856
- **B** 010 220 0000
- **3** 424.242.8856
- @ jerry@kw.com
- www.jerryANDrachel.com
- **8** #01701809, #01913428