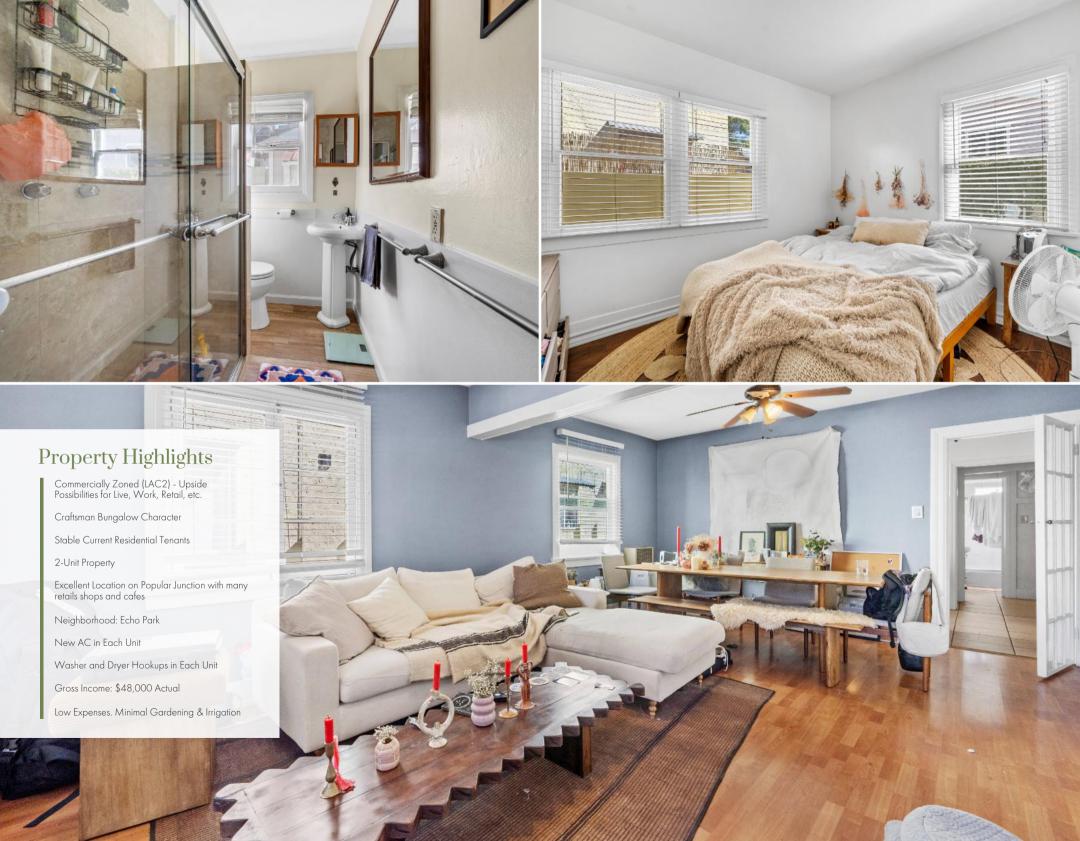

## In an Opportunity Market, This PRIME Echo Park Duplex offers the PERFECT Location & Opportunity Upside.

SUPER-RARE COMMERCIALLY ZONED DUPLEX ON AN EXCELLENT "PRIME A" Triangular Corner location that is as trendy and popular as it gets. This versatile LAC2-zoned property can continue as residential or be re-purposed in the future (think BROOME STREET GENERAL STORE in Silver Lake....) Situated next to Canyon Coffee, Cookbook LA Grocery, Des Pair Books, and Glowing Plant-Based Eatery. This entire pocket neighborhood and stretch of Echo Park blvd is completely redeveloped, with many well-known architects and developer projects since 2015. For both living and lifestyle - this junction attracts locals from Atwater, Silver Lake, Los Feliz, and all of NELA.

As cute residential bungalows, it currently generates \$4000 a month (\$2k each unit). With its versatility and location, the UPSIDE future possibilities are easy to see. Plus, both units are in good condition with charming character intact. Each unit has washer and dryer hook ups. Each unit has a new European-style HVAC unit. Current tenants are stable and steady. Pro-forma market rents are \$5k/month.