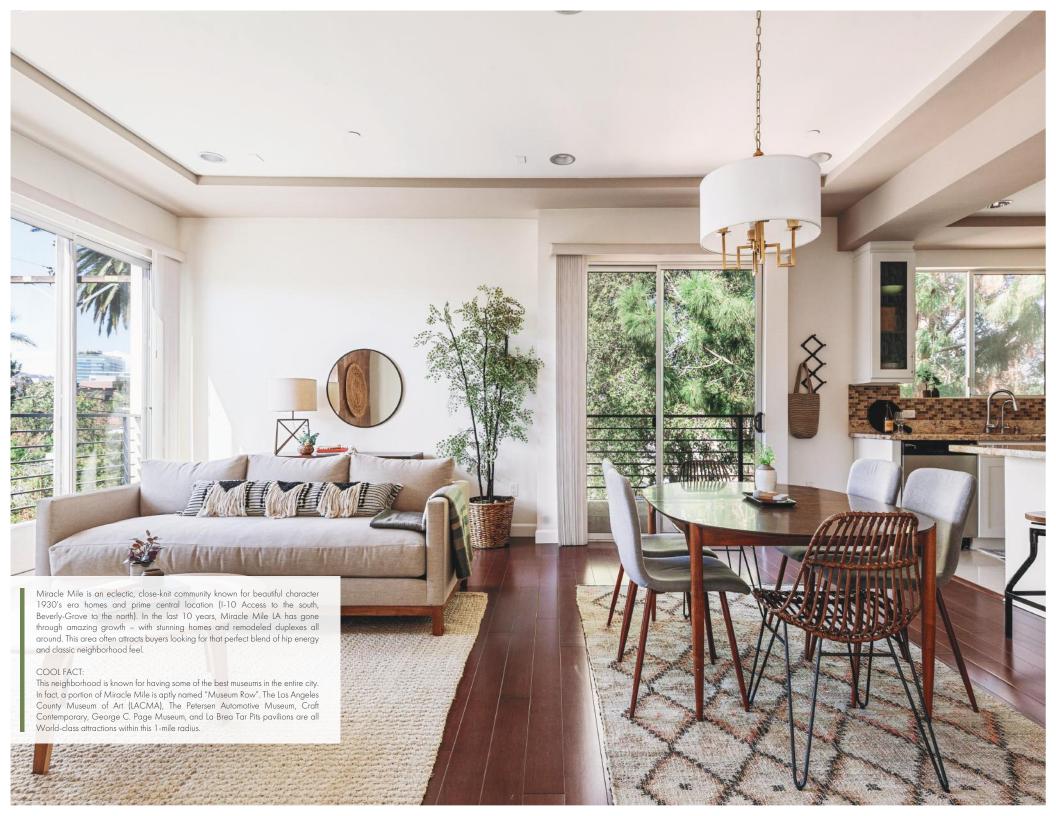

This unit features an open floor plan that's filled with natural light and surrounded by nature from its many windows and Juliet balconies. White shaker cooks kitchen with high end appliances and huge center island and granite/marble countertops. A great home for entertaining or relaxing with your family. 3 big bedrooms and big closets. A quiet home that boasts dual pane windows and is facing away from Olympic — so it's very quiet and tranquil. This home feels luxurious, and is priced under other similar new construction condos. Underground parking for 2 cars. Laundry in unit too.

Super central location close to Beverly Hills, Hollywood, Culver City and the 10 freeway. Near Republique, LACMA, and all the Miracle Mile Shopping and Cafes.