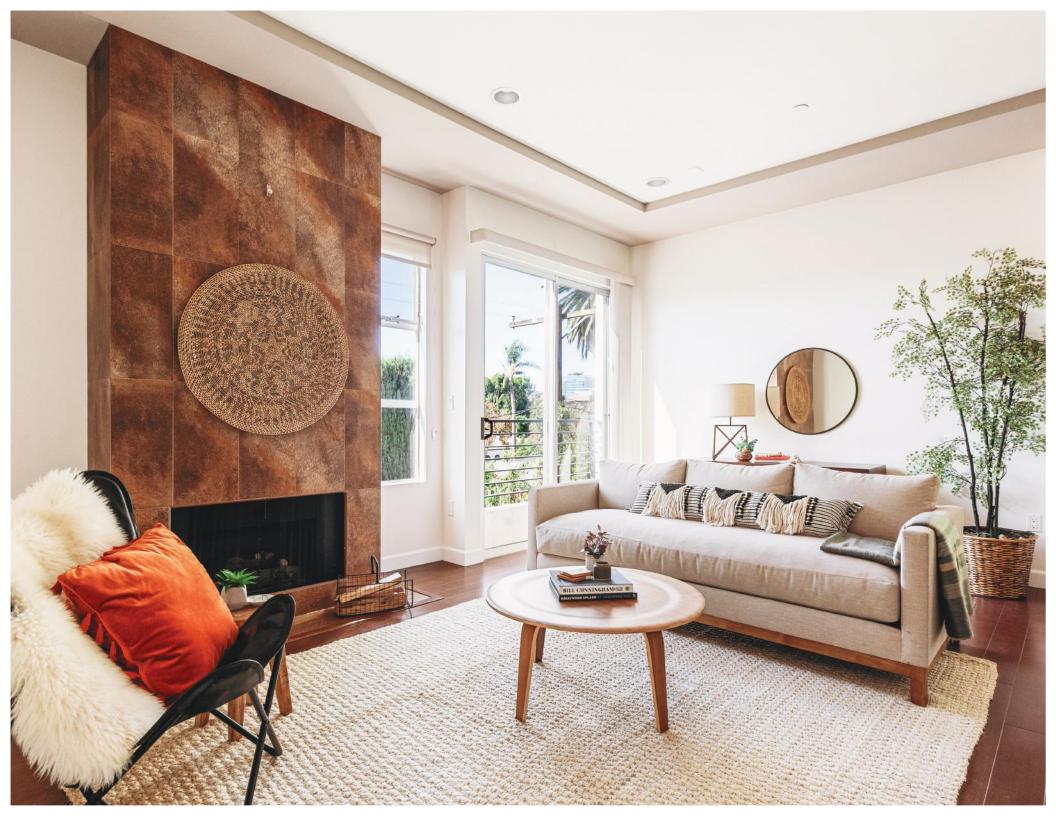

This unit features an open floor plan that's filled with natural light and surrounded by nature from its many windows and Juliet balconies. White shaker cooks kitchen with high end appliances and huge center island and granite/marble countertops. A great home for entertaining or relaxing with your family. 3 big bedrooms and big closets. A quiet home that boasts dual pane windows and is facing away from Olympic — so it's very quiet and tranquil. This home feels luxurious, and is priced under other similar new construction condos. Underground parking for 2 cars. Laundry in unit too.