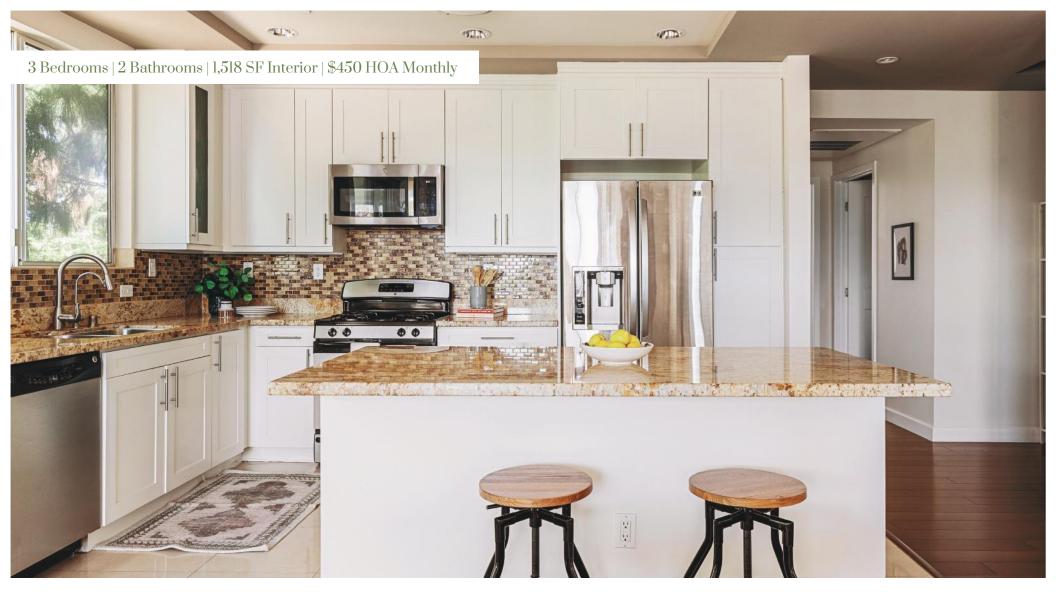

This unit features an open floor plan that's filled with natural light and surrounded by nature from its many windows and Juliet balconies. White shaker cooks kitchen with high end appliances and huge center island and granite/marble countertops. A great home for entertaining or relaxing with your family. 3 big bedrooms and big closets. A quiet home that boasts dual pane windows and is facing away from Olympic — so it's very quiet and tranquil. This home feels luxurious, and is priced under other similar new construction condos. Underground parking for 2 cars. Laundry in unit too.

## Property Highlights

Well Remodeled Newer Construction

3 BR, 2 BA Layout

Top-Floor Rear Corner Unit

Large Windows with Verdant Tree-top Views

2-Car Secured Parking

Neighborhood: Miracle Mile

Large Remodeled Kitchen