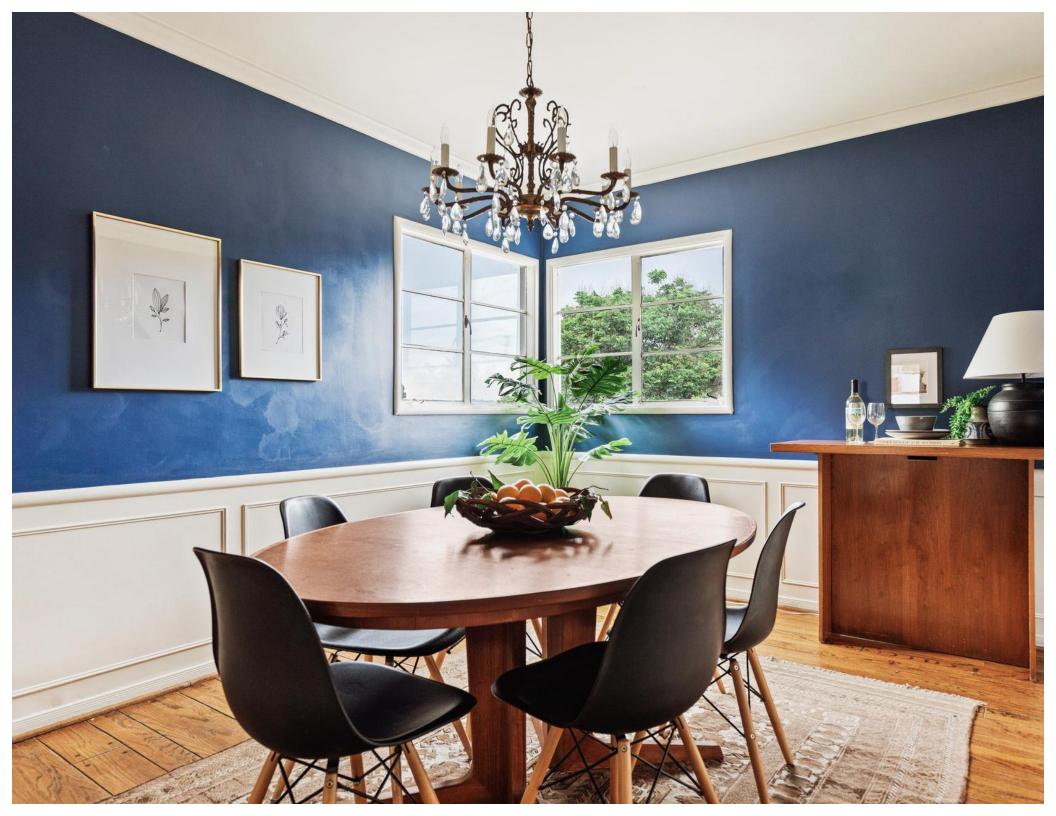

The home has a private tree-top feel because of it's elevation on the hill, above the street. Lovingly cared for with many authentic character details: Peg-and-Groove Oak Hardwood Floors + Classic casement windows + original built-ins. Wonderful layout with 3 LARGE bedrooms. The living room boasts high ceilings and beautiful architectural wood beam details. The galley kitchen is functional and charming, and has a bonus adjacent "pantry room" that allows for future kitchen expansion or re-design. Abundant natural light throughout.