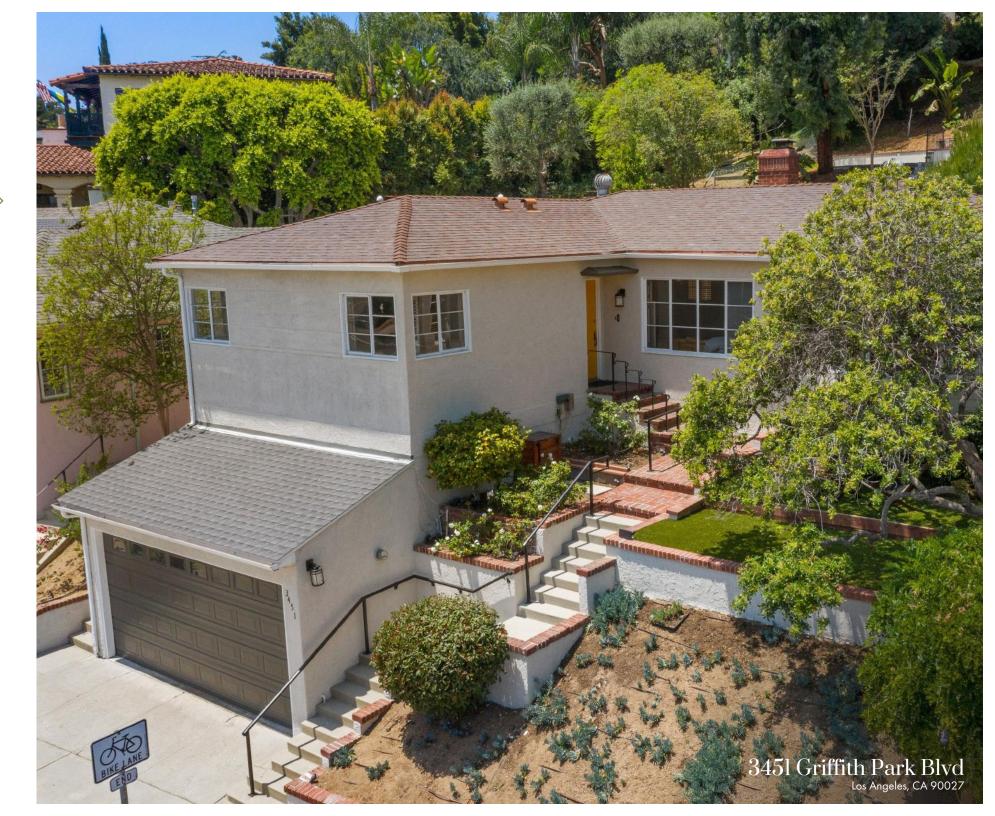

List price: \$1,650,000 Directions: In Los Feliz Hills. East of Commonwealth, North of Los Feliz Blvd. Address: 3451 Griffith Park Blvd, Los Angeles, CA 90027 Website: www.3451GriffithPark.com

## Beautiful Traditional Home with Views in Los Feliz

RARE OPPORTUNITY for a Verdant Private Traditional Home with Views in Los Feliz Area (North of the Blvd). Elegantly perched on a knoll, This "SECRET" pocket of Griffith Park Blvd is all residential and very quiet - ending with a lovely Cul-de-Sac.

The home has a private tree-top feel because of it's elevation on the hill, above the street. Lovingly cared for with many authentic character details: Peg-and-Groove Oak Hardwood Floors + Classic casement windows + original built-ins. Wonderful layout with 3 LARGE bedrooms. The living room boasts high ceilings and beautiful architectural wood beam details. The galley kitchen is functional and charming, and has a bonus adjacent "pantry room" that allows for future kitchen expansion or re-design. Abundant natural light throughout.