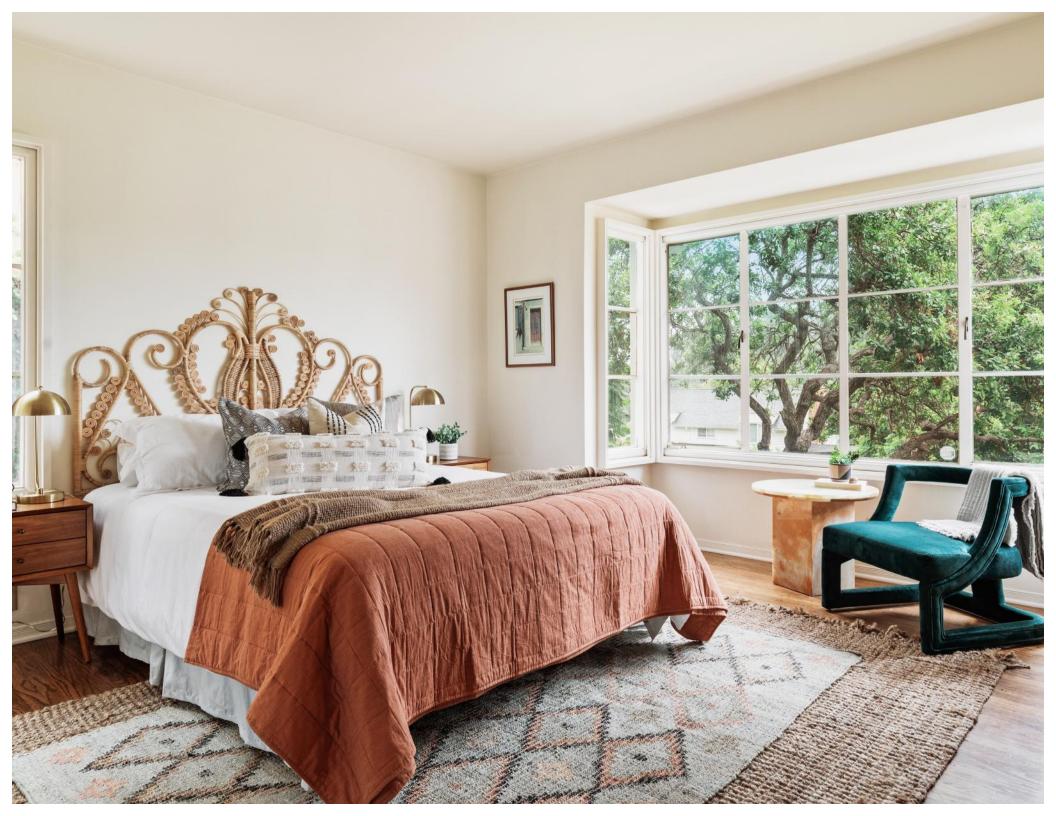

The home has a private tree-top feel because of it's elevation on the hill, above the street. Lovingly cared for with many authentic character details: Peg-and-Groove Oak Hardwood Floors + Classic casement windows + original built-ins. Wonderful layout with 3 LARGE bedrooms. The living room boasts high ceilings and beautiful architectural wood beam details. The galley kitchen is functional and charming, and has a bonus adjacent "pantry room" that allows for future kitchen expansion or re-design. Abundant natural light throughout.