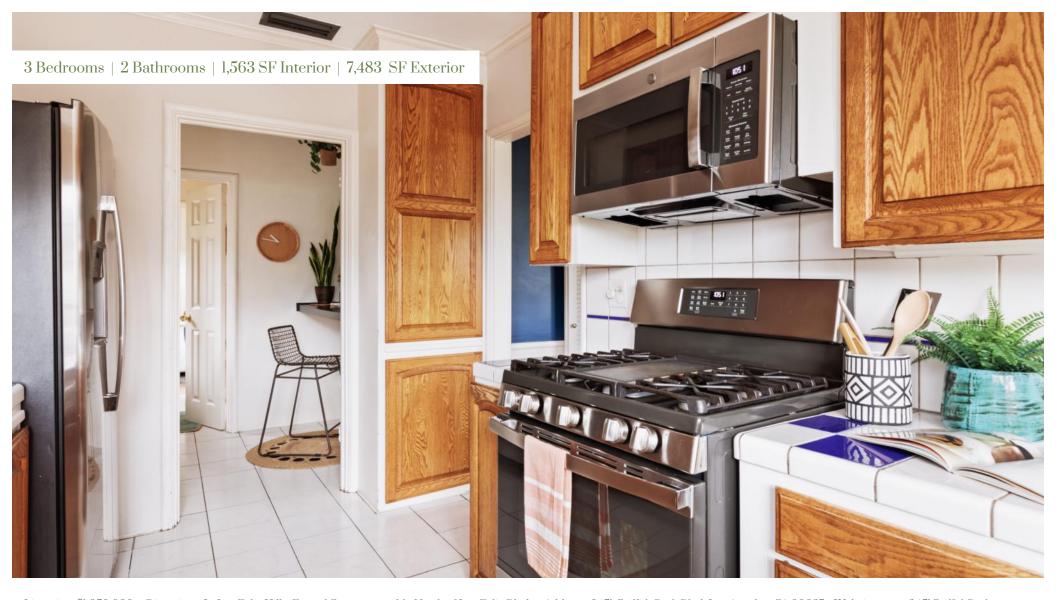

The home has a private tree-top feel because of it's elevation on the hill, above the street. Lovingly cared for with many authentic character details: Peg-and-Groove Oak Hardwood Floors + Classic casement windows + original built-ins. Wonderful layout with 3 LARGE bedrooms. The living room boasts high ceilings and beautiful architectural wood beam details. The galley kitchen is functional and charming, and has a bonus adjacent "pantry room" that allows for future kitchen expansion or re-design. Abundant natural light throughout.