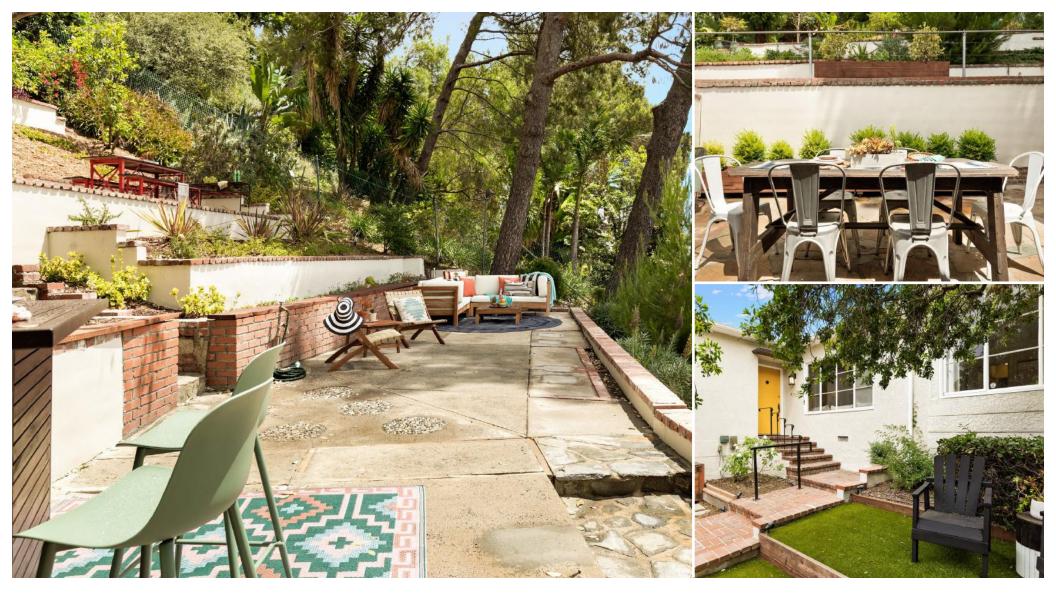

Beautiful multi-terraced gardens in rear. In the upper levels of backyard, enjoy breathtaking views of both the City lights and the San Gabriel Mountains. Useful 2-car garage with direct entrance. Central AC and Laundry Room too! Close to all the Griffith Park nature trails, LA Zoo, Griffith Observatory, and shops in Los Feliz Village. Great home for entertaining but, just as importantly, a wonderfully warm and INSPIRING space.