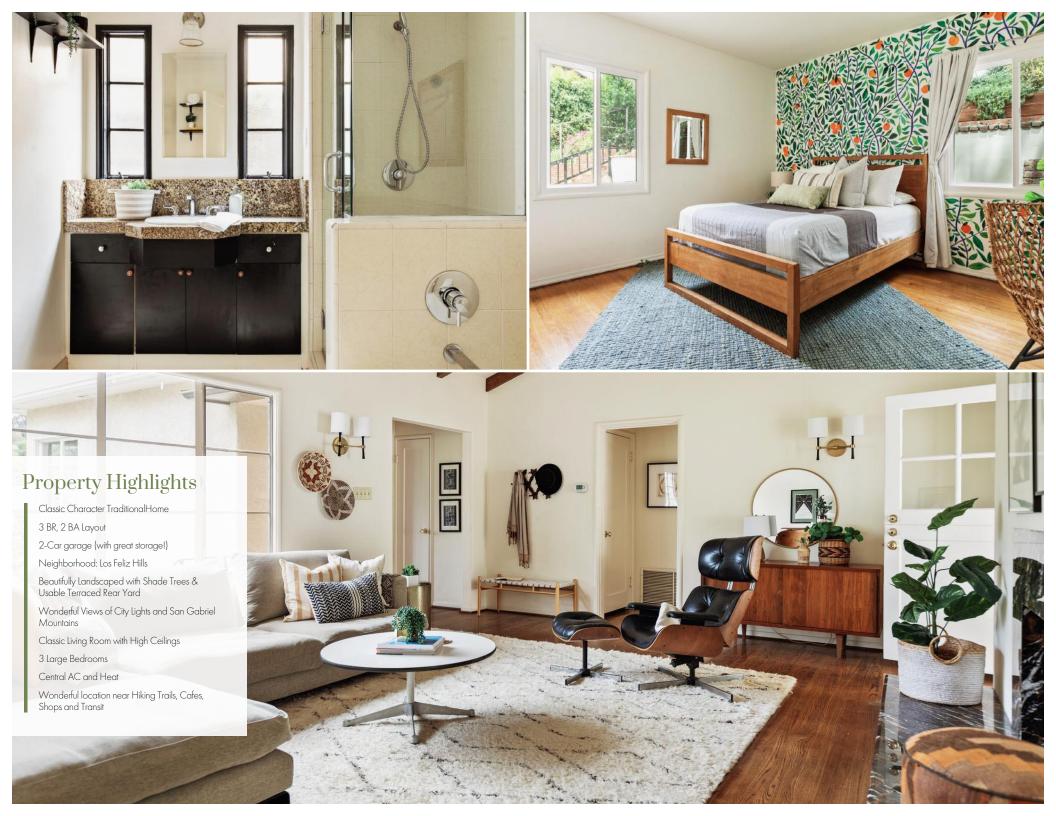

The home has a private tree-top feel because of it's elevation on the hill, above the street. Lovingly cared for with many authentic character details: Peg-and-Groove Oak Hardwood Floors + Classic casement windows + original built-ins. Wonderful layout with 3 LARGE bedrooms. The living room boasts high ceilings and beautiful architectural wood beam details. The galley kitchen is functional and charming, and has a bonus adjacent "pantry room" that allows for future kitchen expansion or re-design. Abundant natural light throughout.

Beautiful multi-terraced gardens in rear. In the upper levels of backyard, enjoy breathtaking views of both the City lights and the San Gabriel Mountains. Useful 2-car garage with direct entrance. Central AC and Laundry Room too! Close to all the Griffith Park nature trails, LA Zoo, Griffith Observatory, and shops in Los Feliz Village. Great home for entertaining but, just as importantly, a wonderfully warm and INSPIRING space.