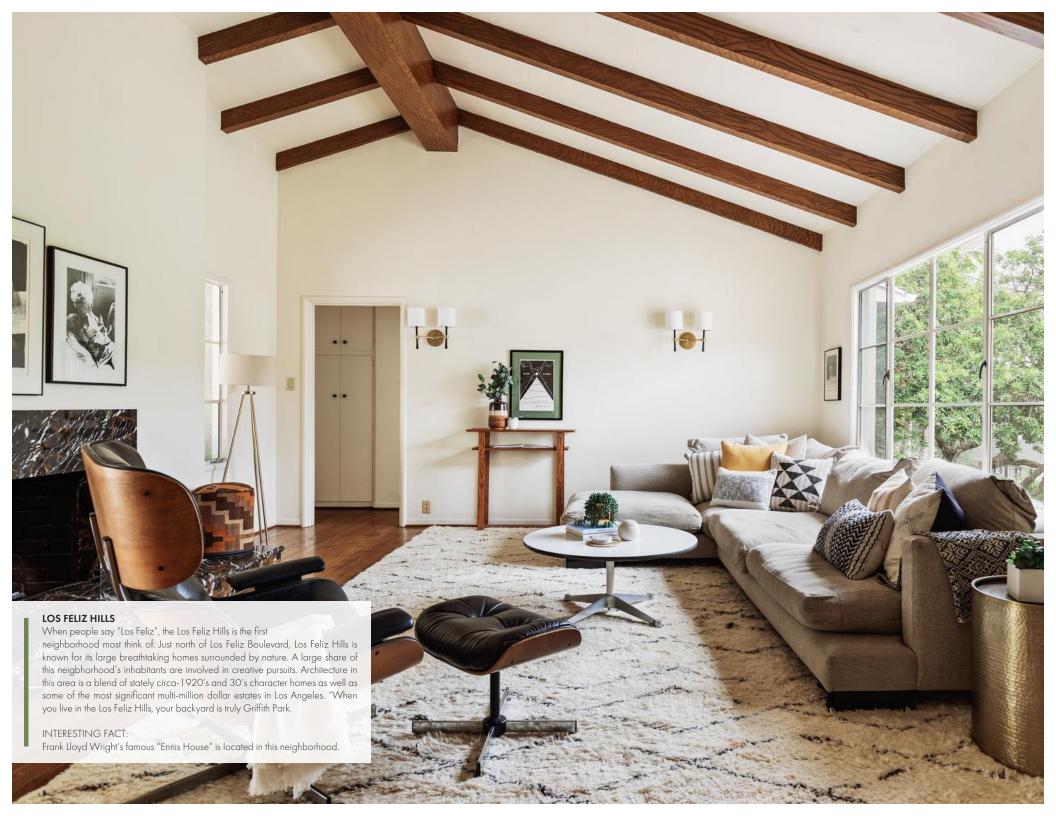

The home has a private tree-top feel because of it's elevation on the hill, above the street. Lovingly cared for with many authentic character details: Peg-and-Groove Oak Hardwood Floors + Classic casement windows + original built-ins. Wonderful layout with 3 LARGE bedrooms. The living room boasts high ceilings and beautiful architectural wood beam details. The galley kitchen is functional and charming, and has a bonus adjacent "pantry room" that allows for future kitchen expansion or re-design. Abundant natural light throughout.