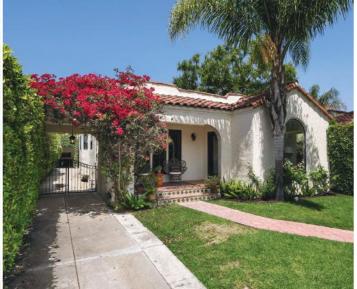

## Lush Private Spanish Hideaway in Picfair Village.

This home is the one you've waited for: Completely hedged and gated for privacy, this loving Spanish Villa offers wonderful indoor/outdoor feel and is decorated in bouganvillea and ivy. Featuring 3 Bedrooms, a large entertaining patio with pergola, and a 2-car garage flex-space. Must see to truly appreciate. Every room in the house is abundant with natural light and verdant nature views. Located in the center of beautiful Picfair Village neighborhood.

Rich in history and character: Spanish jewel inlay details, original archways, and oak wood floors. Large open kitchen was re-designed and remodeled in 2015 (The green feel from the kitchen bay window are quite awe-inspiring!)