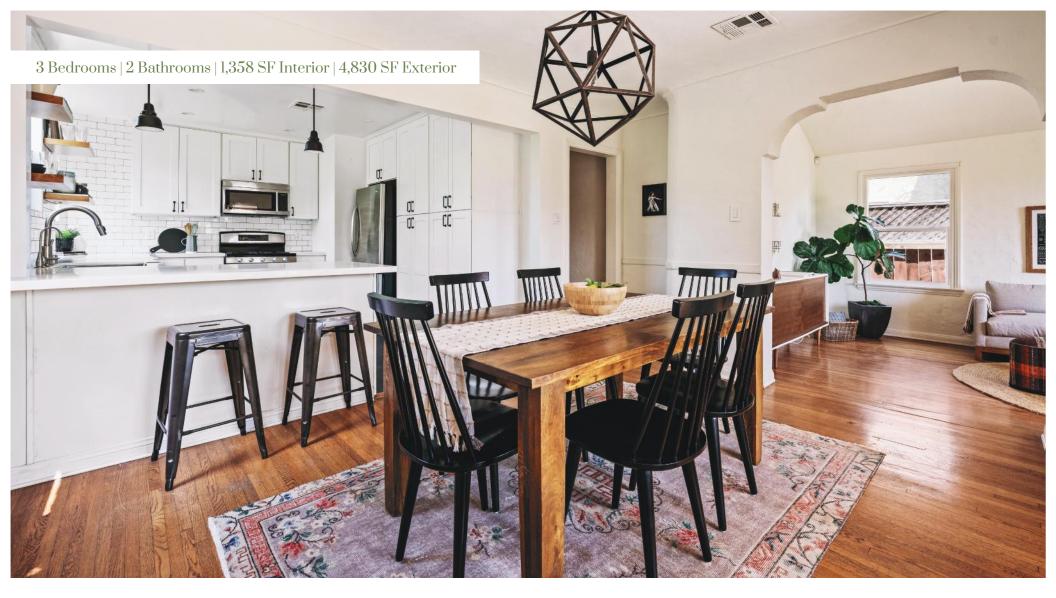

Rich in history and character: Spanish jewel inlay details, original archways, and oak wood floors. Large open kitchen was re-designed and remodeled in 2015 (The green feel from the kitchen bay window are quite awe-inspiring!)

Other special features include: 2 large bathrooms + new French doors + high barrel-arched ceilings + central HVAC + tankless hot water heater + copper plumbing. The inviting living area flows naturally into a great dining room and open concept kitchen. Entire landscape experience is breathtaking, with extensive deck work, green hedges, a Zen-fountain in rear, tropical lush plants, and newer turf yard.