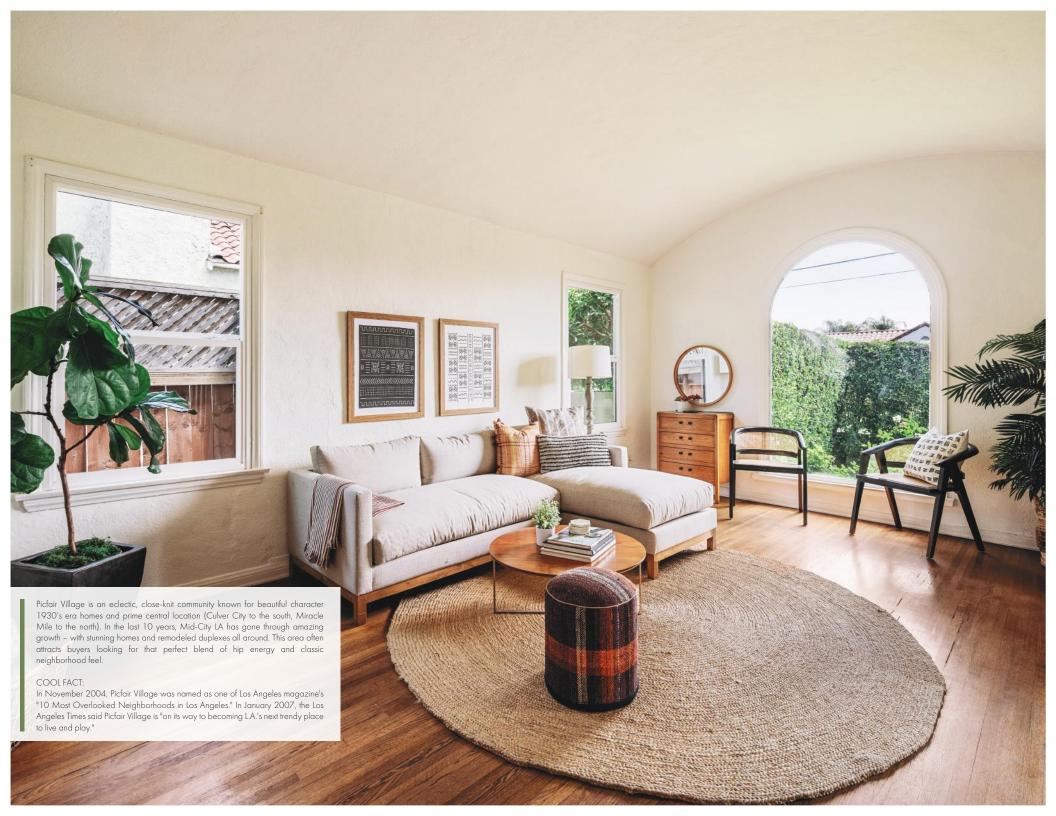

Rich in history and character: Spanish jewel inlay details, original archways, and oak wood floors. Large open kitchen was re-designed and remodeled in 2015 (The green feel from the kitchen bay window are quite awe-inspiring!)

Other special features include: 2 large bathrooms + new French doors + high barrel-arched ceilings + central HVAC + tankless hot water heater + copper plumbing. The inviting living area flows naturally into a great dining room and open concept kitchen. Entire landscape experience is breathtaking, with extensive deck work, green hedges, a Zen-fountain in rear, tropical lush plants, and newer turf yard.