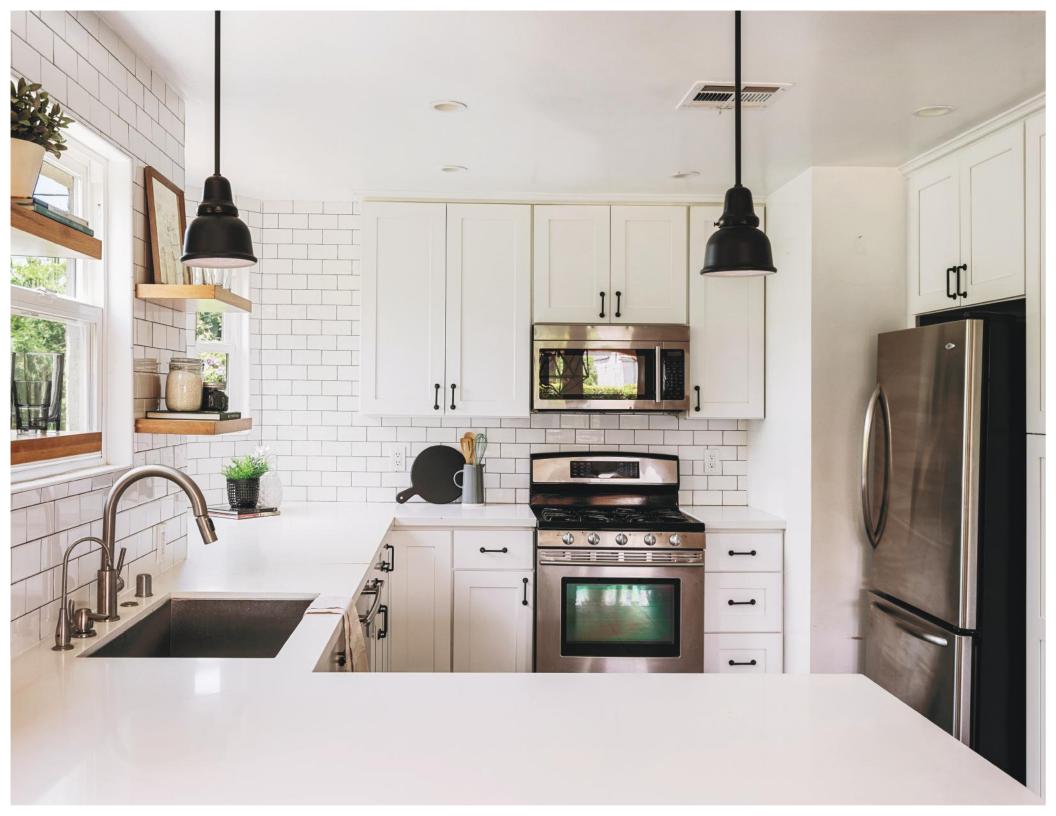

Rich in history and character: Spanish jewel inlay details, original archways, and oak wood floors. Large open kitchen was re-designed and remodeled in 2015 (The green feel from the kitchen bay window are quite awe-inspiring!)

Other special features include: 2 large bathrooms + new French doors + high barrel-arched ceilings + central HVAC + tankless hot water heater + copper plumbing. The inviting living area flows naturally into a great dining room and open concept kitchen. Entire landscape experience is breathtaking, with extensive deck work, green hedges, a Zen-fountain in rear, tropical lush plants, and newer turf yard.