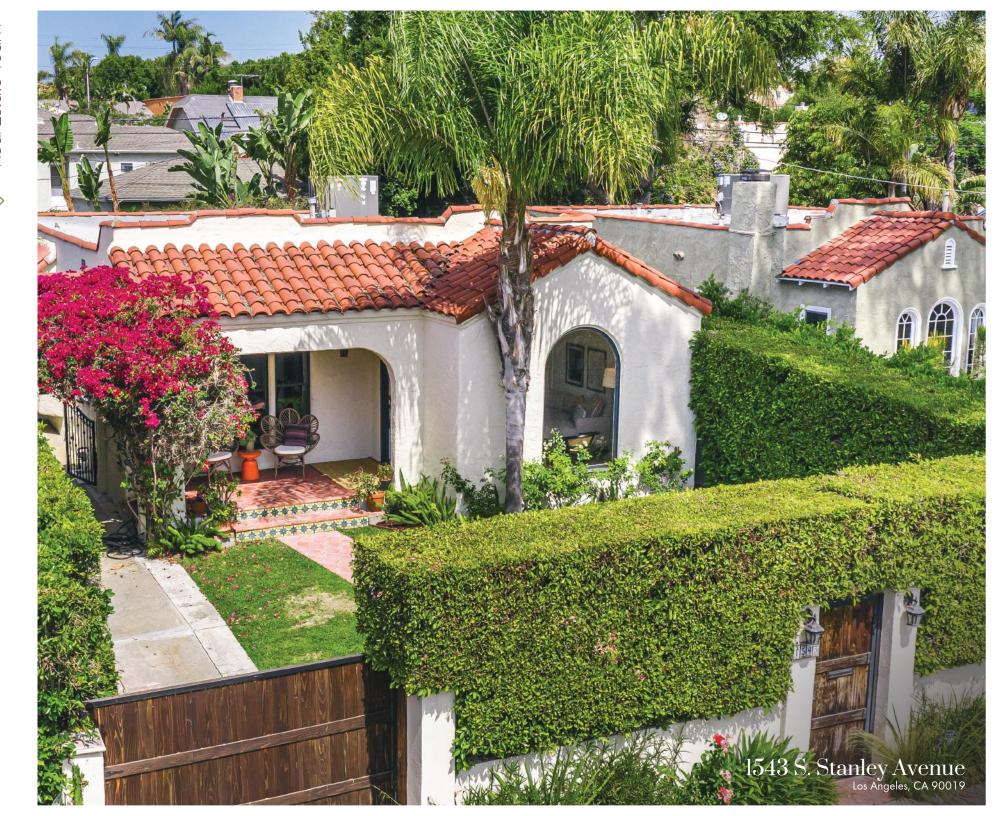

List Price: \$1,595,000 Directions: In Picfair Village. South of Pico Blvd, Just East of Fairfax. Address: 1543 S. Stanley Avenue, Los Angeles, CA 90019 Website: www.1543Stanley.com

## Lush Private Spanish Hideaway in Picfair Village.

This home is the one you've waited for: Completely hedged and gated for privacy, this loving Spanish Villa offers wonderful indoor/outdoor feel and is decorated in bouganvillea and ivy. Featuring 3 Bedrooms, a large entertaining patio with pergola, and a 2-car garage flex-space. Must see to truly appreciate. Every room in the house is abundant with natural light and verdant nature views. Located in the center of beautiful Picfair Village neighborhood.