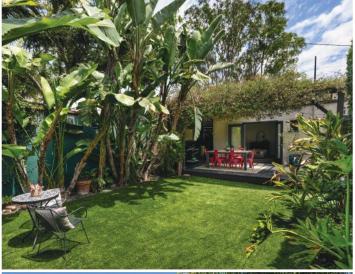

Other special features include: 2 large bathrooms + new French doors + high barrel-arched ceilings + central HVAC + tankless hot water heater + copper plumbing. The inviting living area flows naturally into a great dining room and open concept kitchen. Entire landscape experience is breathtaking, with extensive deck work, green hedges, a Zen-fountain in rear, tropical lush plants, and newer turf yard.

The 2-Car Garage (usable as a flex space) is adorned with creeping fig and ivy - which continues the verdant indoor/outdoor feel.

Picfair Village is a close-knit, well-known historic Angeleno community in prime location between Downtown LA and the Westside. Many restaurants, cafes, and shops all around near Pico Blvd, West Adams, Culver City, Miracle Mile and West 3rd too. This is the one you hoped would hit the market - an incredibly well-preserved, lovingly cared for home with charm, character, privacy and great style. So come see it soon & Welcome Home.