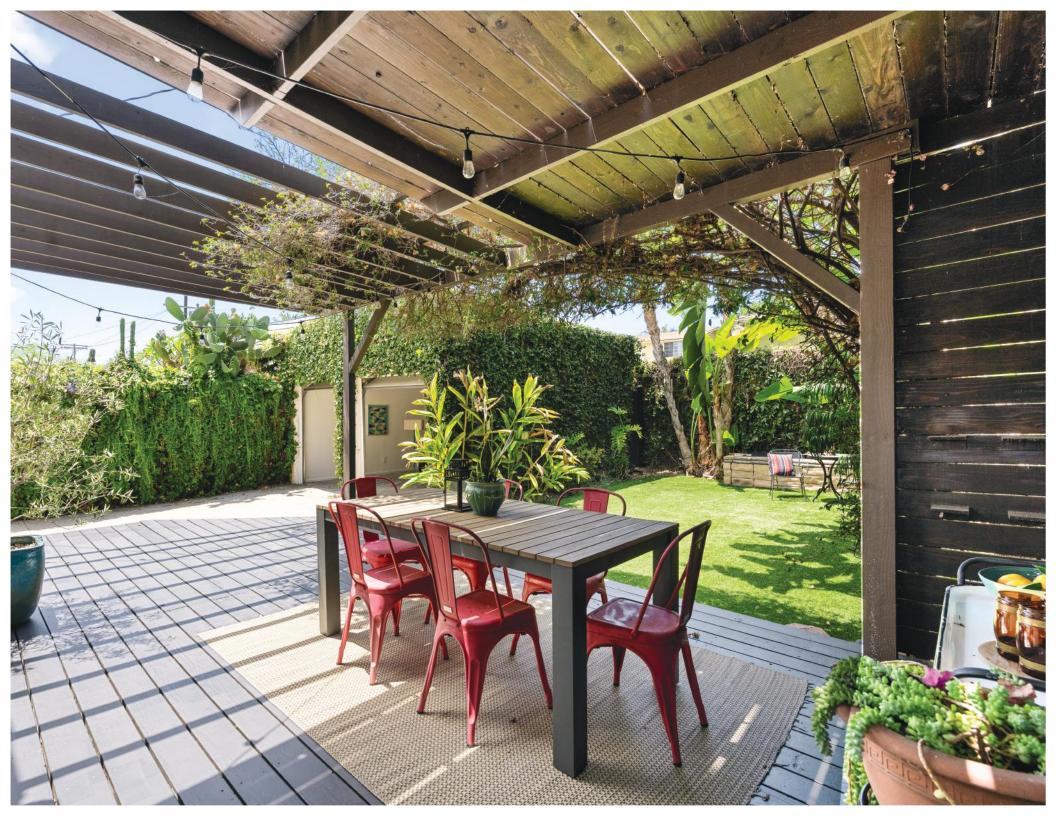

Other special features include: 2 large bathrooms + new French doors + high barrel-arched ceilings + central HVAC + tankless hot water heater + copper plumbing. The inviting living area flows naturally into a great dining room and open concept kitchen. Entire landscape experience is breathtaking, with extensive deck work, green hedges, a Zen-fountain in rear, tropical lush plants, and newer turf yard.

The 2-Car Garage (usable as a flex space) is adorned with creeping fig and ivy - which continues the verdant indoor/outdoor feel.

Picfair Village is a close-knit, well-known historic Angeleno community in prime location between Downtown LA and the Westside. Many restaurants, cafes, and shops all around near Pico Blvd, West Adams, Culver City, Miracle Mile and West 3rd too. This is the one you hoped would hit the market - an incredibly well-preserved, lovingly cared for home with charm, character, privacy and great style. So come see it soon & Welcome Home.