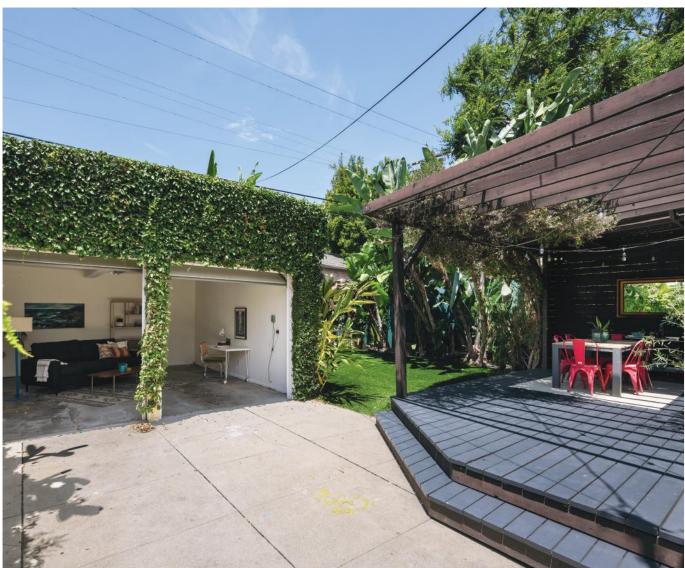

## Lush Private Spanish Hideaway in Picfair Village.

This home is the one you've waited for: Completely hedged and gated for privacy, this loving Spanish Villa offers wonderful indoor/outdoor feel and is decorated in bouganvillea and ivy. Featuring 3 Bedrooms, a large entertaining patio with pergola, and a 2-car garage flex-space. Must see to truly appreciate. Every room in the house is abundant with natural light and verdant nature views. Located in the center of beautiful Picfair Village neighborhood.

Other special features include: 2 large bathrooms + new French doors + high barrel-arched ceilings + central HVAC + tankless hot water heater + copper plumbing. The inviting living area flows naturally into a great dining room and open concept kitchen. Entire landscape experience is breathtaking, with extensive deck work, green hedges, a Zen-fountain in rear, tropical lush plants, and newer turf yard.

The 2-Car Garage (usable as a flex space) is adorned with creeping fig and ivy - which continues the verdant indoor/outdoor feel.

Picfair Village is a close-knit, well-known historic Angeleno community in prime location between Downtown LA and the Westside. Many restaurants, cafes, and shops all around near Pico Blvd, West Adams, Culver City, Miracle Mile and West 3rd too. This is the one you hoped would hit the market - an incredibly well-preserved, lovingly cared for home with charm, character, privacy and great style. So come see it soon & Welcome Home.