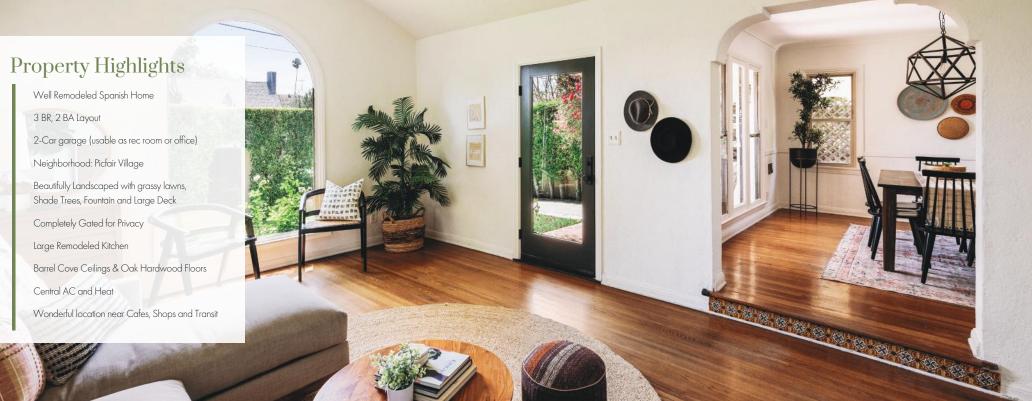

## Lush Private Spanish Hideaway in Picfair Village.

This home is the one you've waited for: Completely hedged and gated for privacy, this loving Spanish Villa offers wonderful indoor/outdoor feel and is decorated in bouganvillea and ivy. Featuring 3 Bedrooms, a large entertaining patio with pergola, and a 2-car garage flex-space. Must see to truly appreciate. Every room in the house is abundant with natural light and verdant nature views. Located in the center of beautiful Picfair Village neighborhood.

Rich in history and character: Spanish jewel inlay details, original archways, and oak wood floors. Large open kitchen was re-designed and remodeled in 2015 (The green feel from the kitchen bay window are quite awe-inspiring!)

Other special features include: 2 large bathrooms + new French doors + high barrel-arched ceilings + central HVAC + tankless hot water heater + copper plumbing. The inviting living area flows naturally into a great dining room and open concept kitchen. Entire landscape experience is breathtaking, with extensive deck work, green hedges, a Zen-fountain in rear, tropical lush plants, and newer turf yard.

The 2-Car Garage (usable as a flex space) is adorned with creeping fig and ivy - which continues the verdant indoor/outdoor feel.

Picfair Village is a close-knit, well-known historic Angeleno community in prime location between Downtown LA and the Westside. Many restaurants, cafes, and shops all around near Pico Blvd, West Adams, Culver City, Miracle Mile and West 3rd too. This is the one you hoped would hit the market - an incredibly well-preserved, lovingly cared for home with charm, character, privacy and great style. So come see it soon & Welcome Home.