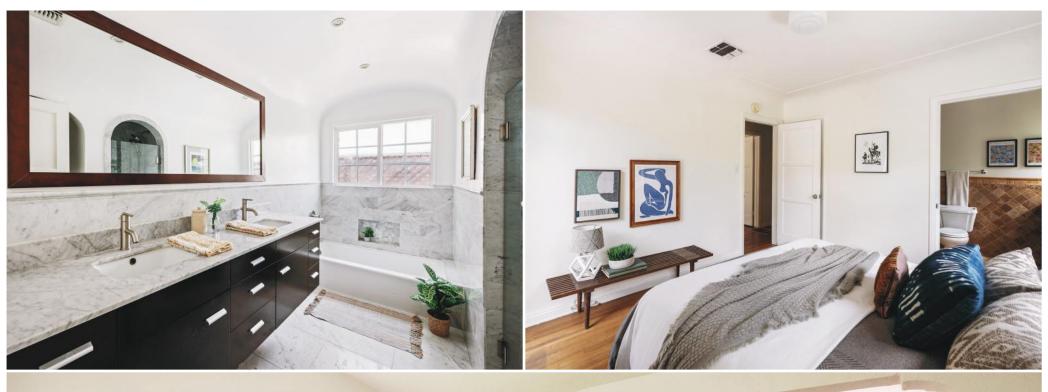

Other special features include: 2 large bathrooms + new French doors + high barrel-arched ceilings + central HVAC + tankless hot water heater + copper plumbing. The inviting living area flows naturally into a great dining room and open concept kitchen. Entire landscape experience is breathtaking, with extensive deck work, green hedges, a Zen-fountain in rear, tropical lush plants, and newer turf yard.