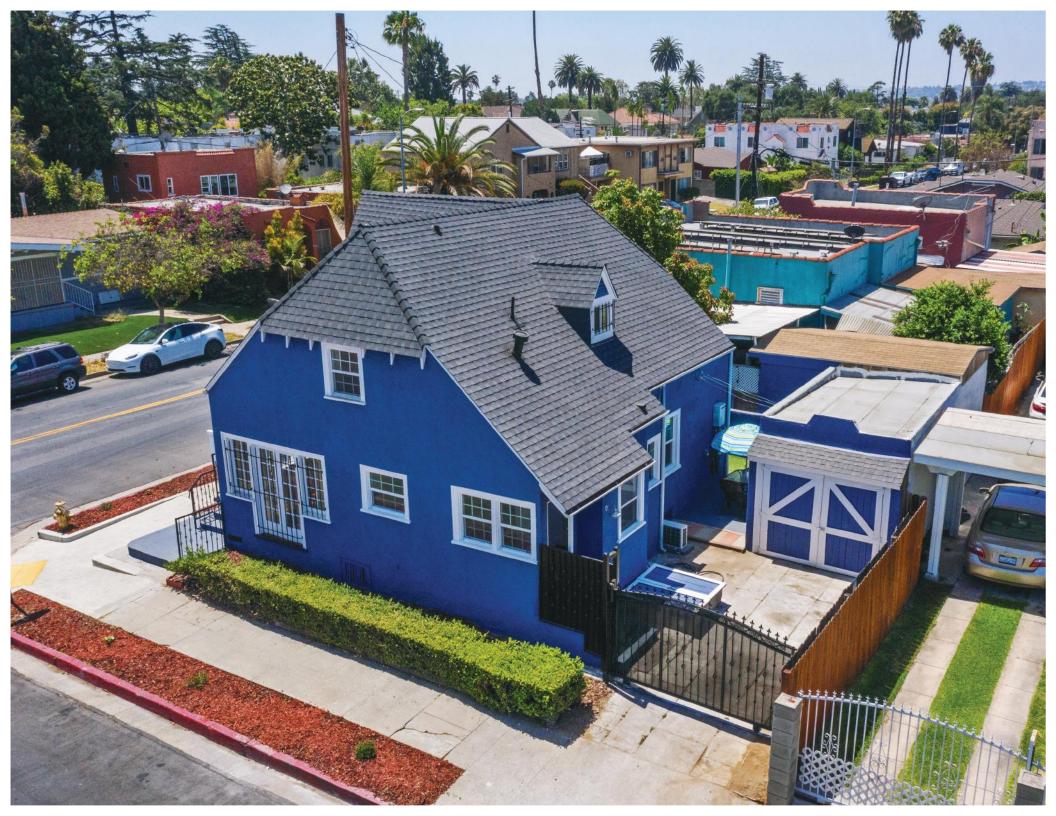

## Light & Bright Remodeled Country English Home in Mid Los Angeles

Welcome home to this fully renovated Country English-style home in the heart of Mid-City. Live and work close to everything, beat the traffic and get home sooner. This turn-key home consists of 3 bedrooms, 1.5 bathrooms (Title shows a 2 bed / 1 bath). Enjoy an open living/dining floor plan with tons of new windows to make the entire home light and bright.

It has a brand new kitchen, bathrooms, windows, flooring, mini-split AC, electrical, plumbing, etc. You name it... THE HOME IS PRACTICALLY BRAND NEW. And this home is in a SUPER CENTRAL LOCATION. A couple blocks away from Midtown Crossing and its many shops, and just minutes from the 10 freeway, K-Town, DTLA, West Hollywood, Beverly Hills and the beach. It's a perfect combination of a great home, a super central location and an affordable price... A must see home!!!