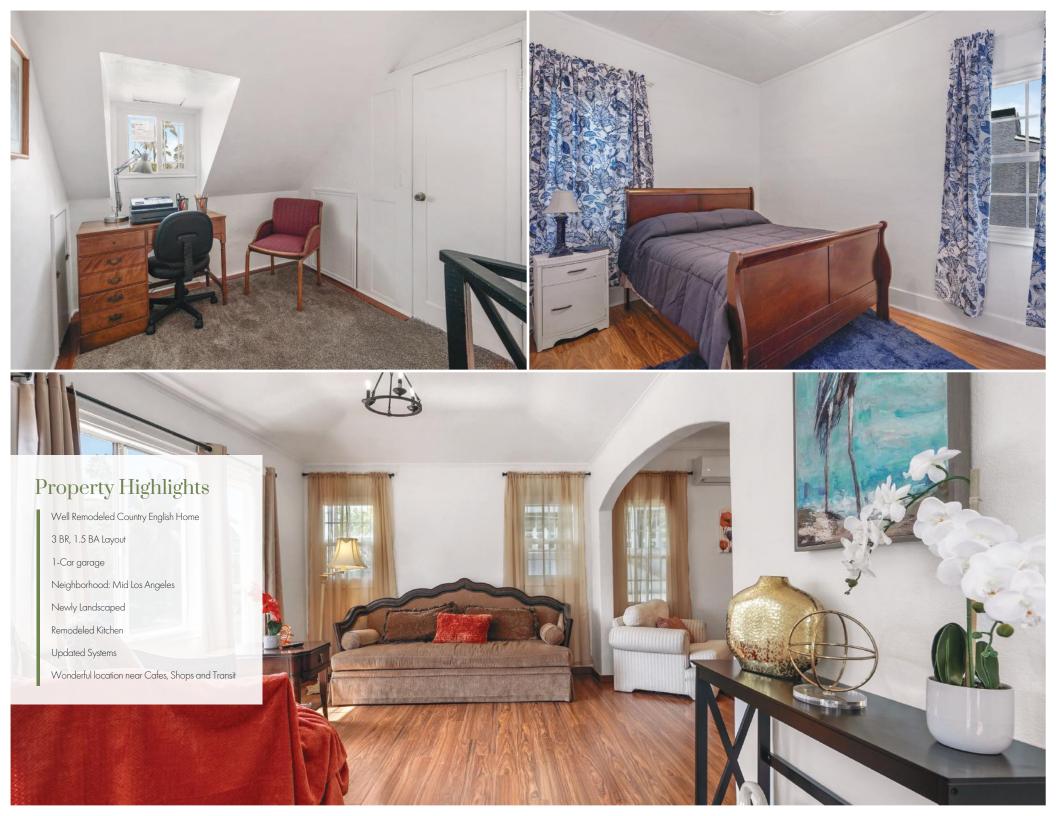

## Light & Bright Remodeled Country English Home in Mid Los Angeles

Welcome home to this fully renovated Country English-style home in the heart of Mid-City. Live and work close to everything, beat the traffic and get home sooner. This turn-key home consists of 3 bedrooms, 1.5 bathrooms (Title shows a 2 bed / 1 bath). Enjoy an open living/dining floor plan with tons of new windows to make the entire home light and bright.

It has a brand new kitchen, bathrooms, windows, flooring, mini-split AC, electrical, plumbing, etc. You name it... THE HOME IS PRACTICALLY BRAND NEW. And this home is in a SUPER CENTRAL LOCATION. A couple blocks away from Midtown Crossing and its many shops, and just minutes from the 10 freeway, K-Town, DTLA, West Hollywood, Beverly Hills and the beach. It's a perfect combination of a great home, a super central location and an affordable price... A must see home!!!