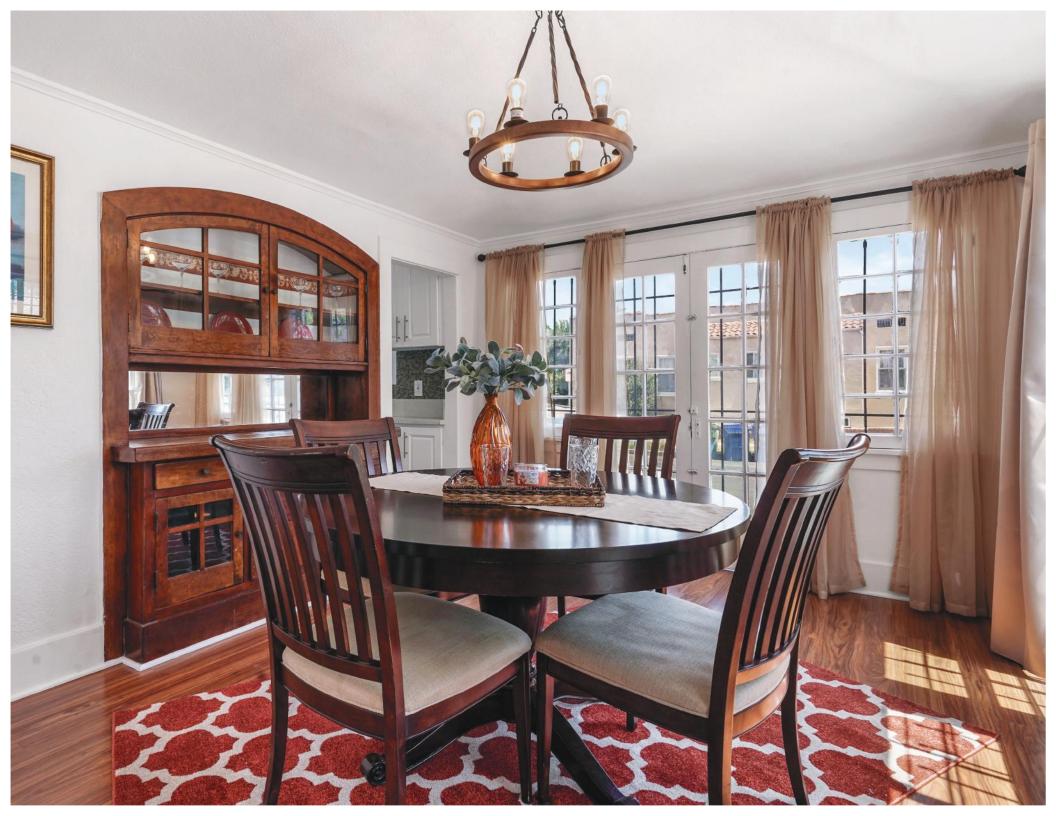

## Light & Bright Remodeled Country English Home in Mid Los Angeles

Welcome home to this fully renovated Country English-style home in the heart of Mid-City. Live and work close to everything, beat the traffic and get home sooner. This turn-key home consists of 3 bedrooms, 1.5 bathrooms (Title shows a 2 bed / 1 bath). Enjoy an open living/dining floor plan with tons of new windows to make the entire home light and bright.

It has a brand new kitchen, bathrooms, windows, flooring, mini-split AC, electrical, plumbing, etc. You name it... THE HOME IS PRACTICALLY BRAND NEW. And this home is in a SUPER CENTRAL LOCATION. A couple blocks away from Midtown Crossing and its many shops, and just minutes from the 10 freeway, K-Town, DTLA, West Hollywood, Beverly Hills and the beach. It's a perfect combination of a great home, a super central location and an affordable price... A must see home!!!