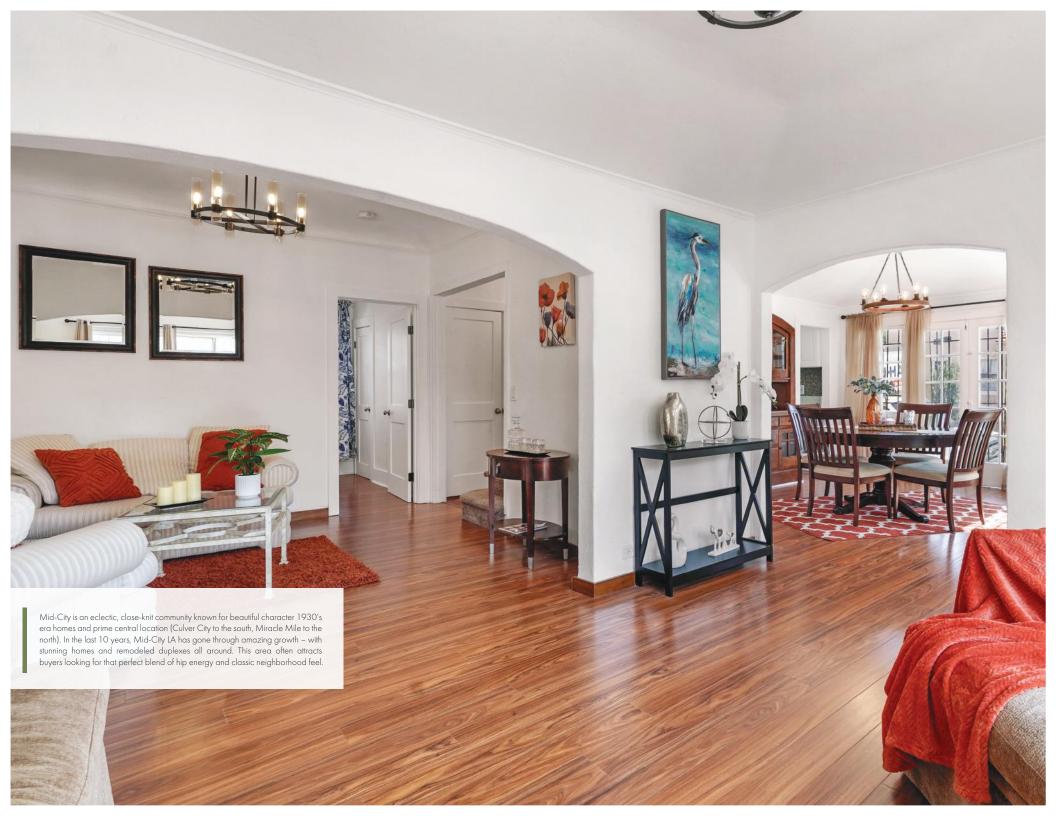

## Light & Bright Remodeled Country English Home in Mid Los Angeles

Welcome home to this fully renovated Country English-style home in the heart of Mid-City. Live and work close to everything, beat the traffic and get home sooner. This turn-key home consists of 3 bedrooms, 1.5 bathrooms (Title shows a 2 bed / 1 bath). Enjoy an open living/dining floor plan with tons of new windows to make the entire home light and bright.