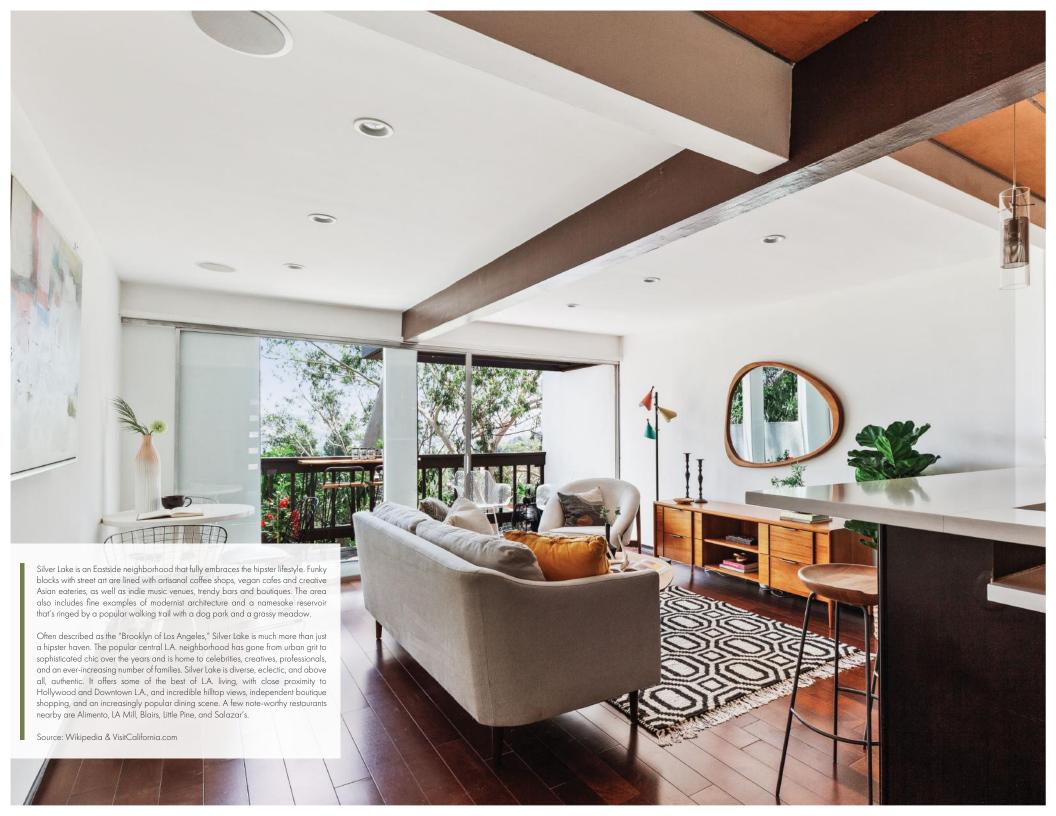

A hilltop retreat, each tri-level unit feels like its own single family home with 3BR, 2BA and over 1,300 square feet. Live in one and rent the other or rent both for an amazing income opportunity. So many possibilities! Each unit pro-forma rent is \$5,500 (\$11,000/monthly income).

Kitchens and baths have been updated to blend seamlessly with the Mid-Century aesthetic of the home. The downstairs primary suite is calm, serene, and totally experiential. The property boasts 7 outdoor spaces including an expansive rooftop deck with 180-degree mountain and city views perfect for entertaining and relaxing. The verdant, drought tolerant landscaping includes mature Eucalyptus trees, succulents and bamboo hedges. The property has 2-car carport parking, and each unit has its own laundry area.

Architectural design elements include: Oversized sliding glass doors + Floor-to-ceiling picture window concepts + 7 exterior decks + Exposed ceiling beams + Large skylights in bathroom + Caesarstone counters & Mosaic tile-work details.