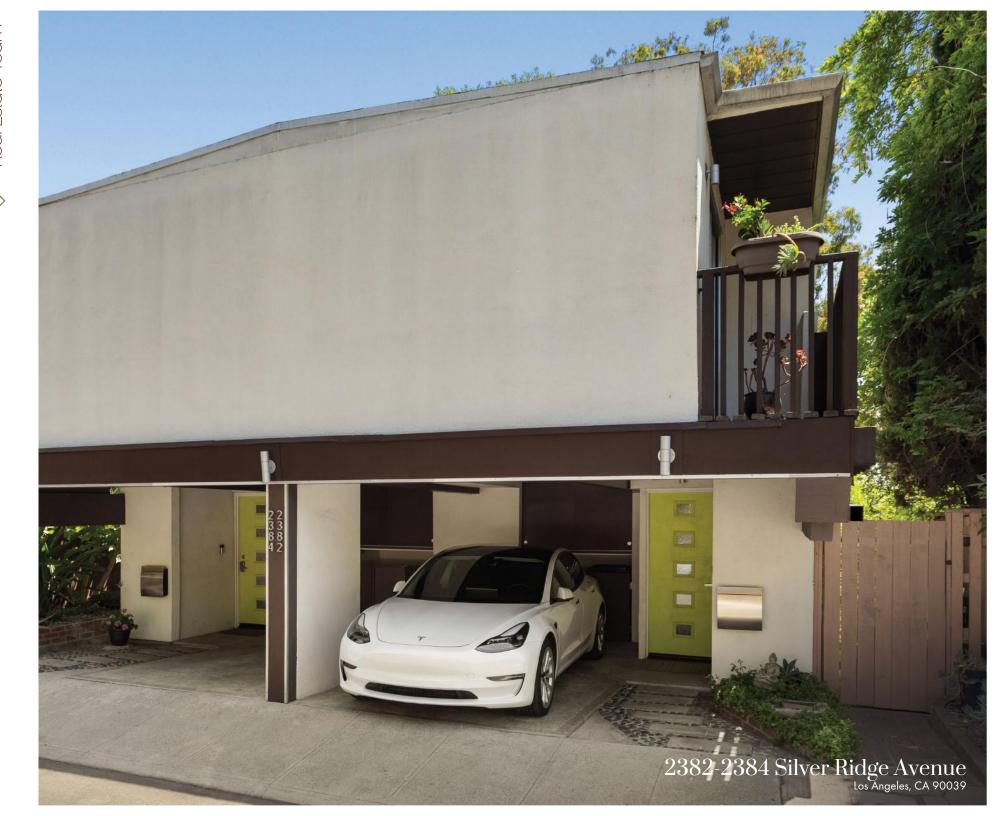

List Price: \$1,795,000 Directions: In Silver Lake Hills. West of Riverside Drive, East of Glendale Blvd. Address: 2382-84 Silver Ridge Avenue, Los Angeles, CA 90039 Website: www.2382SilverRidge.com

## Magnificent Post and Beam Mid-Century Modern Duplex in Silver Lake

Rare Opportunity in the Silver Lake Hills! Designed by modernist architect Allyn E. Morris in 1963-64, this Mid-Century mirror-image duplex is a classic case-study in Post-and-Beam design and is architecturally significant. Truly special opportunity to purchase an architectural property that is fully remodeled with BOTH units delivered vacant.

Kitchens and baths have been updated to blend seamlessly with the Mid-Century aesthetic of the home. The downstairs primary suite is calm, serene, and totally experiential. The property boasts 7 outdoor spaces including an expansive rooftop deck with 180-degree mountain and city views perfect for entertaining and relaxing. The verdant, drought tolerant landscaping includes mature Eucalyptus trees, succulents and bamboo hedges. The property has 2-car carport parking, and each unit has its own laundry area.