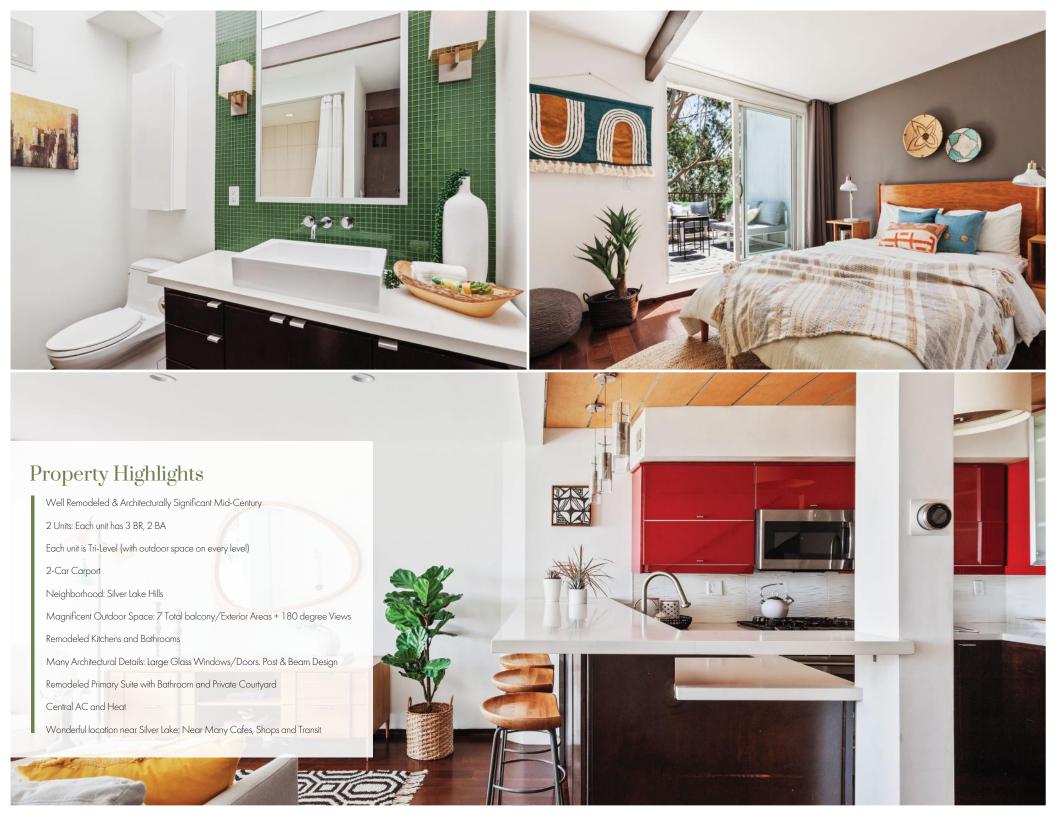

A hilltop retreat, each tri-level unit feels like its own single family home with 3BR, 2BA and over 1,300 square feet. Live in one and rent the other or rent both for an amazing income opportunity. So many possibilities! Each unit pro-forma rent is \$5,500 (\$11,000/monthly income).

Kitchens and baths have been updated to blend seamlessly with the Mid-Century aesthetic of the home. The downstairs primary suite is calm, serene, and totally experiential. The property boasts 7 outdoor spaces including an expansive rooftop deck with 180-degree mountain and city views perfect for entertaining and relaxing. The verdant, drought tolerant landscaping includes mature Eucalyptus trees, succulents and bamboo hedges. The property has 2-car carport parking, and each unit has its own laundry area.

Architectural design elements include: Oversized sliding glass doors + Floor-to-ceiling picture window concepts + 7 exterior decks + Exposed ceiling beams + Large skylights in bathroom + Caesarstone counters & Mosaic tile-work details.