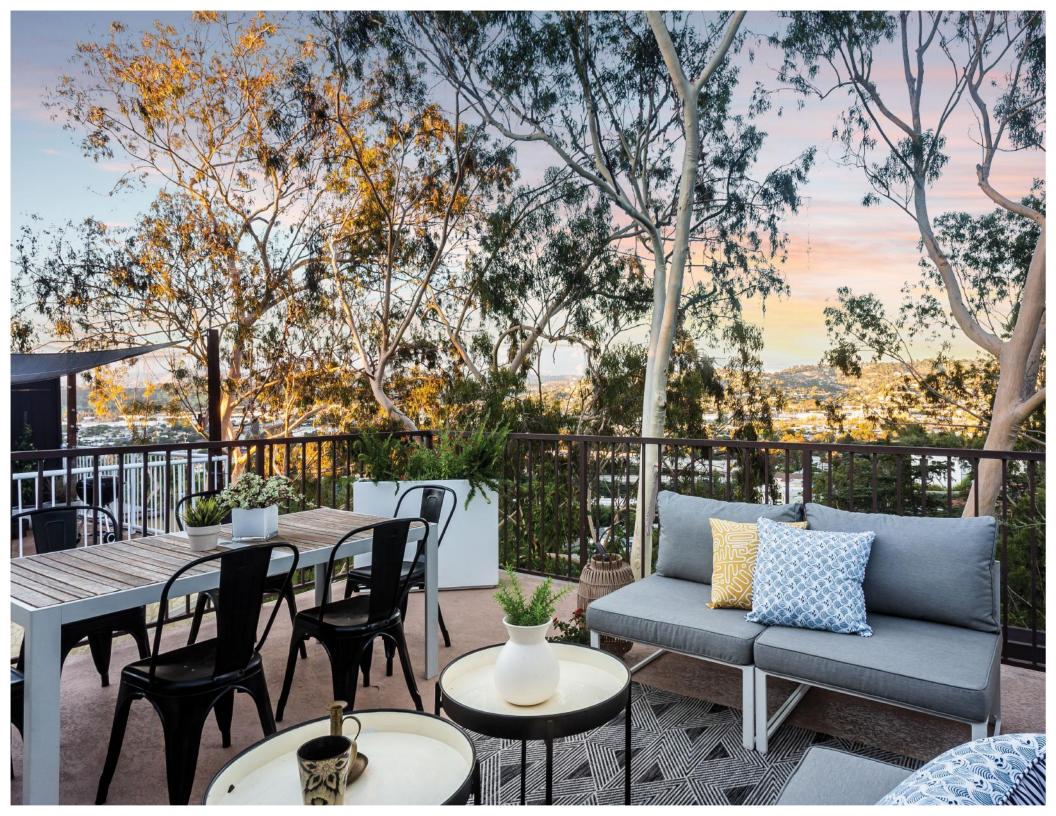

Kitchens and baths have been updated to blend seamlessly with the Mid-Century aesthetic of the home. The downstairs primary suite is calm, serene, and totally experiential. The property boasts 7 outdoor spaces including an expansive rooftop deck with 180-degree mountain and city views perfect for entertaining and relaxing. The verdant, drought tolerant landscaping includes mature Eucalyptus trees, succulents and bamboo hedges. The property has 2-car carport parking, and each unit has its own laundry area.