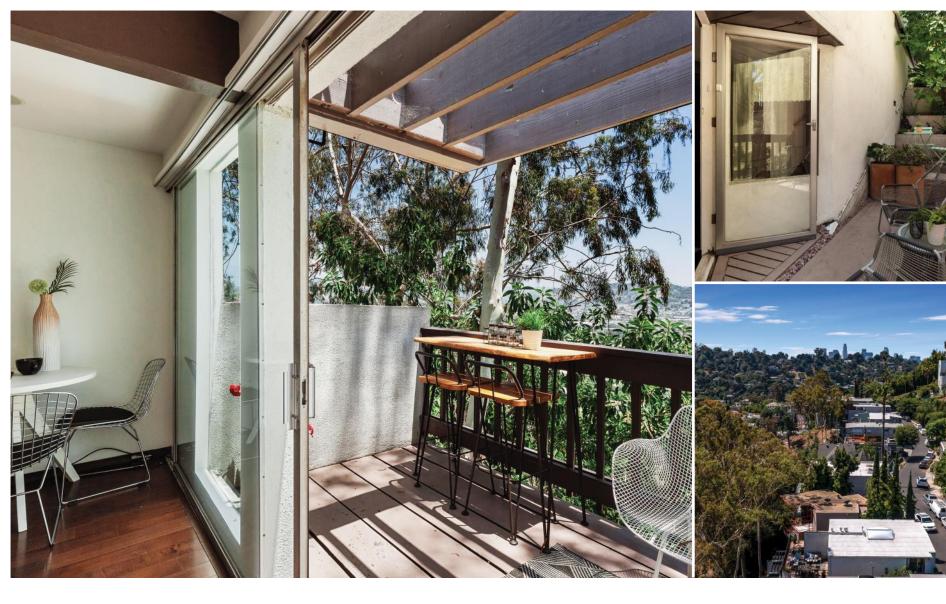

Kitchens and baths have been updated to blend seamlessly with the Mid-Century aesthetic of the home. The downstairs primary suite is calm, serene, and totally experiential. The property boasts 7 outdoor spaces including an expansive rooftop deck with 180-degree mountain and city views perfect for entertaining and relaxing. The verdant, drought tolerant landscaping includes mature Eucalyptus trees, succulents and bamboo hedges. The property has 2-car carport parking, and each unit has its own laundry area.

Architectural design elements include: Oversized sliding glass doors + Floor-to-ceiling picture window concepts + 7 exterior decks + Exposed ceiling beams + Large skylights in bathroom + Caesarstone counters & Mosaic tile-work details.