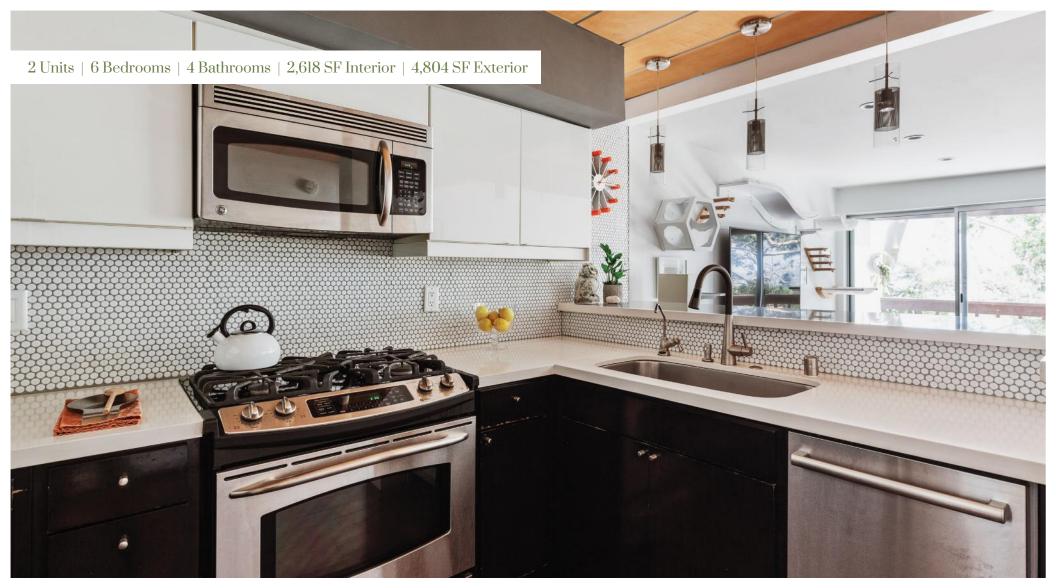

Kitchens and baths have been updated to blend seamlessly with the Mid-Century aesthetic of the home. The downstairs primary suite is calm, serene, and totally experiential. The property boasts 7 outdoor spaces including an expansive rooftop deck with 180-degree mountain and city views perfect for entertaining and relaxing. The verdant, drought tolerant landscaping includes mature Eucalyptus trees, succulents and bamboo hedges. The property has 2-car carport parking, and each unit has its own laundry area.

Architectural design elements include: Oversized sliding glass doors + Floor-to-ceiling picture window concepts + 7 exterior decks + Exposed ceiling beams + Large skylights in bathroom + Caesarstone counters & Mosaic tile-work details.