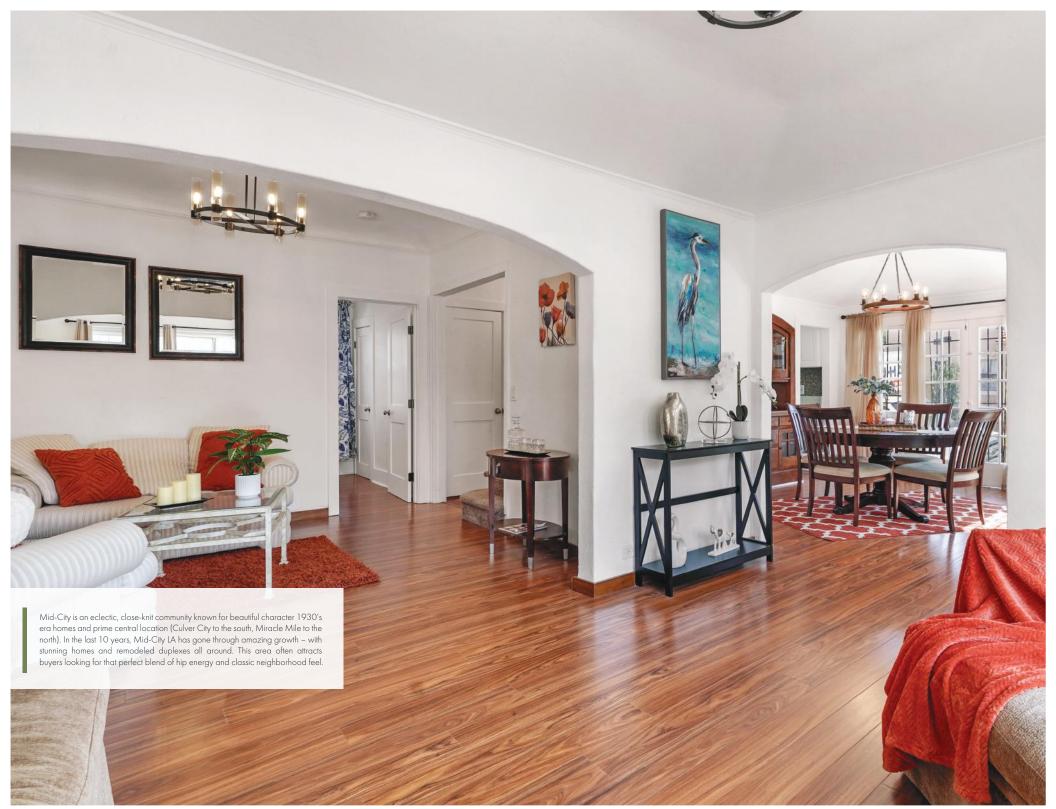

## Light & Bright Remodeled Country English Home in Mid Los Angeles

Welcome home to this fully renovated Country English-style home in the heart of Mid-City. Live and work close to everything, beat the traffic and get home sconer. This turn-key home consists of 3 bedrooms, 1.5 bathrooms (Title shows a 2 bed / 1 bath). Enjoy an open living/dining floor plan with tons of new windows to make the entire home light and bright.