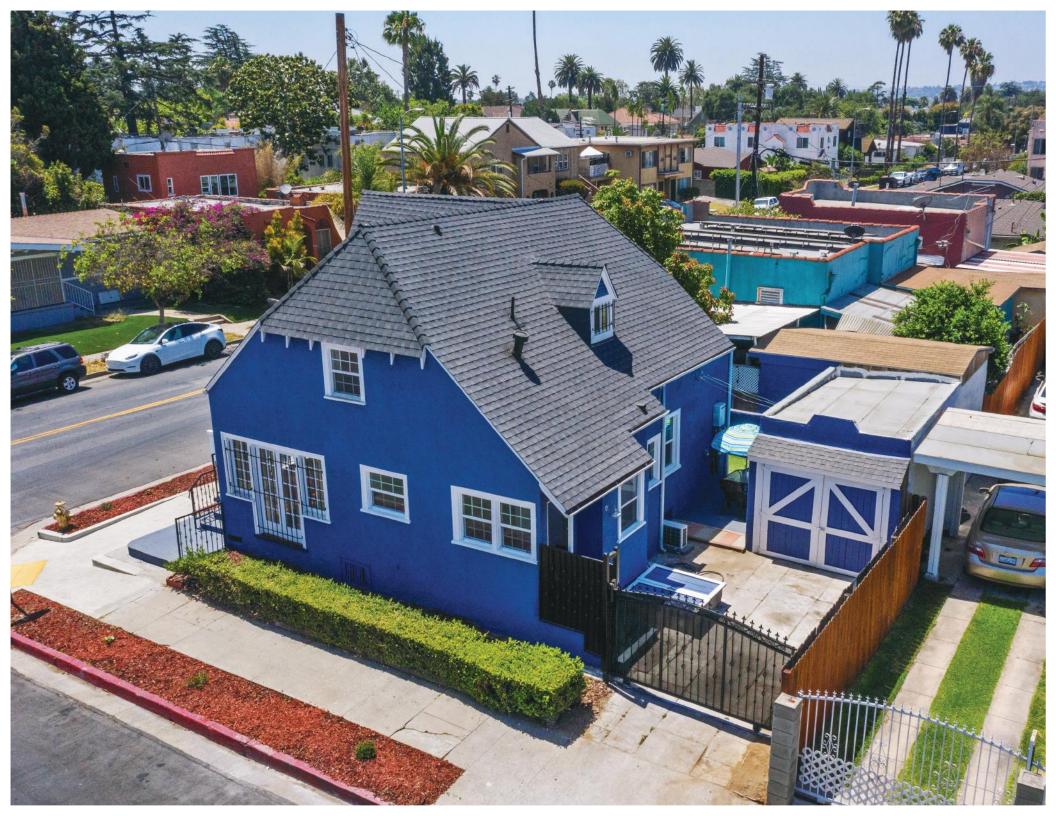

## Light & Bright Remodeled Country English Home in Mid Los Angeles

Welcome home to this fully renovated Country English-style home in the heart of Mid-City. Live and work close to everything, beat the traffic and get home sconer. This turn-key home consists of 3 bedrooms, 1.5 bathrooms (Title shows a 2 bed / 1 bath). Enjoy an open living/dining floor plan with tons of new windows to make the entire home light and bright.

## **Property Highlights**

Well Remodeled Country English Home

3 BR, 1.5 BA Layout

1-Car garage

Neighborhood: Mid Los Angeles

Newly Landscaped

Remodeled Kitchen

Updated Systems