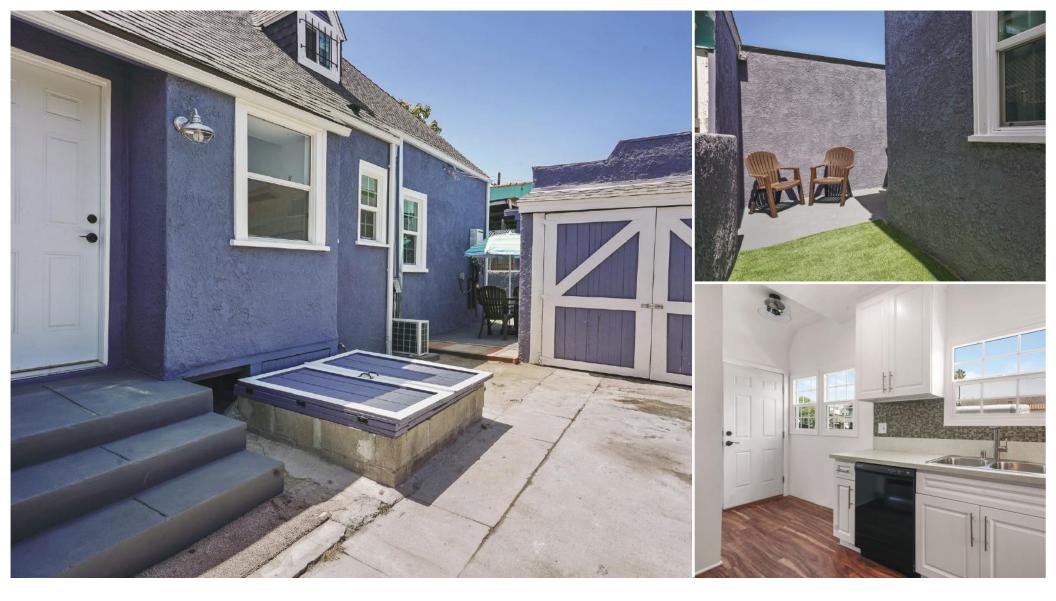

## Light & Bright Remodeled Country English Home in Mid Los Angeles

Welcome home to this fully renovated Country English-style home in the heart of Mid-City. Live and work close to everything, beat the traffic and get home sconer. This turn-key home consists of 3 bedrooms, 1.5 bathrooms (Title shows a 2 bed / 1 bath). Enjoy an open living/dining floor plan with tons of new windows to make the entire home light and bright.

## **Property Highlights**

Well Remodeled Country English Home

3 BR, 1.5 BA Layout

1-Car garage

Neighborhood: Mid Los Angeles

Newly Landscaped

Remodeled Kitchen

Updated Systems