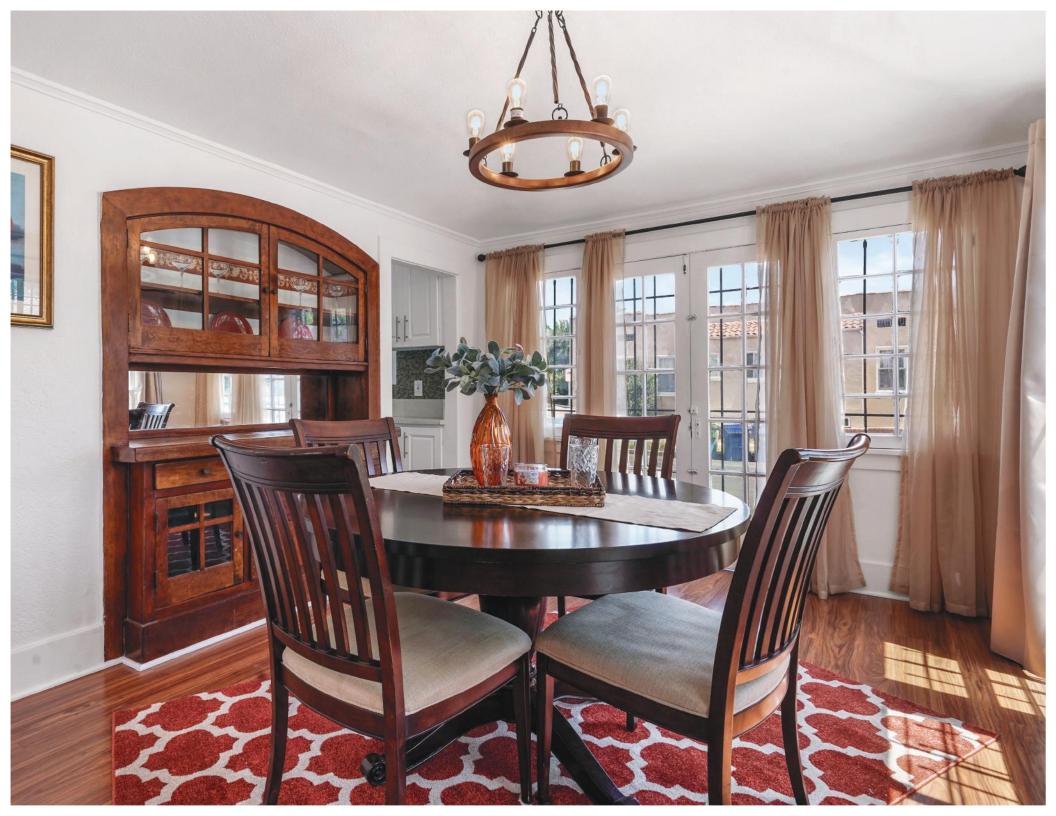

## Light & Bright Remodeled Country English Home in Mid Los Angeles

Welcome home to this fully renovated Country English-style home in the heart of Mid-City. Live and work close to everything, beat the traffic and get home sconer. This turn-key home consists of 3 bedrooms, 1.5 bathrooms (Title shows a 2 bed / 1 bath). Enjoy an open living/dining floor plan with tons of new windows to make the entire home light and bright.

It has a brand new kitchen, bathrooms, windows, flooring, mini-split AC, electrical, plumbing, etc. You name it... THE HOME IS PRACTICALLY BRAND NEW. And this home is in a SUPER CENTRAL LOCATION. A couple blocks away from Midtown Crossing and its many shops, and just minutes from the 10 freeway, K-Town, DTLA, West Hollywood, Beverly Hills and the beach. It's a perfect combination of a great home, a super central location and an affordable price... A must see home!!!

## **Property Highlights**

Well Remodeled Country English Home

3 BR, 1.5 BA Layout

1-Car garage

Neighborhood: Mid Los Angeles

Newly Landscaped

Remodeled Kitchen

Updated Systems