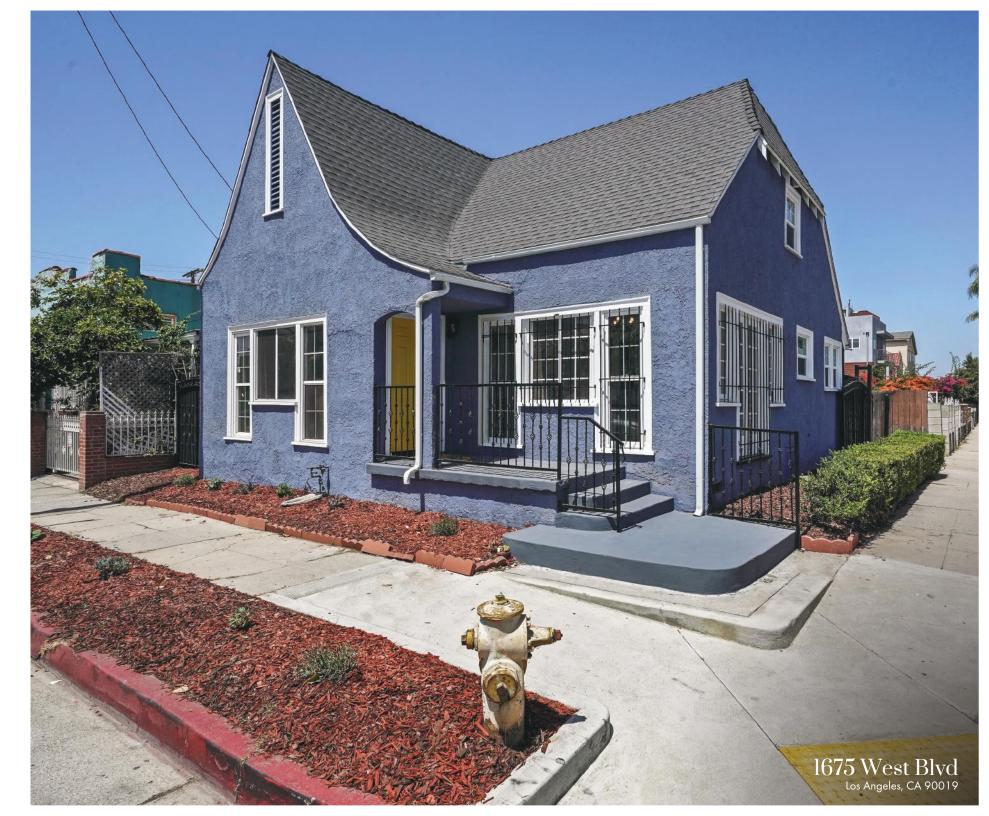

List Price: \$850,000 Directions: In Mid-City LA. South of Pico Blvd, Just east of La Brea.

Address: 1675 West Blvd, Los Angeles, CA 90019

Website: www.l675West.com

## Light & Bright Remodeled Country English Home in Mid Los Angeles

Welcome home to this fully renovated Country English-style home in the heart of Mid-City. Live and work close to everything, beat the traffic and get home sconer. This turn-key home consists of 3 bedrooms, 1.5 bathrooms (Title shows a 2 bed / 1 bath). Enjoy an open living/dining floor plan with tons of new windows to make the entire home light and bright.

## **Property Highlights**

Well Remodeled Country English Home

3 BR, 1.5 BA Layout

1-Car garage

Neighborhood: Mid Los Angeles

Newly Landscaped

Remodeled Kitchen

Updated Systems