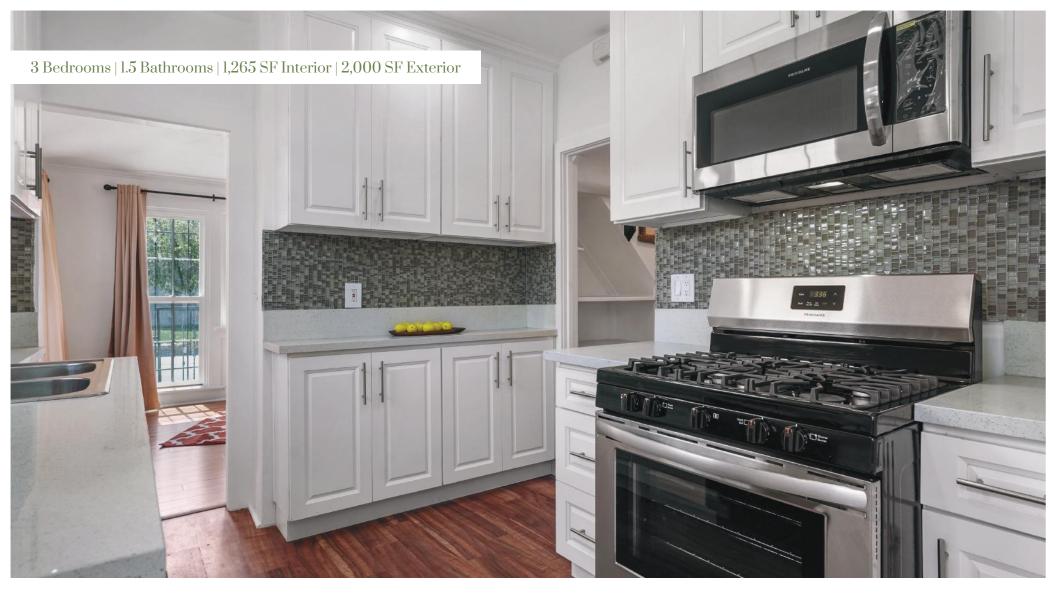

It has a brand new kitchen, bathrooms, windows, flooring, mini-split AC, electrical, plumbing, etc. You name it... THE HOME IS PRACTICALLY BRAND NEW. And this home is in a SUPER CENTRAL LOCATION. A couple blocks away from Midtown Crossing and its many shops, and just minutes from the 10 freeway, K-Town, DTLA, West Hollywood, Beverly Hills and the beach. It's a perfect combination of a great home, a super central location and an affordable price... A must see home!!!

## **Property Highlights**

Well Remodeled Country English Home

3 BR, 1.5 BA Layout

1-Car garage

Neighborhood: Mid Los Angeles

Newly Landscaped

Remodeled Kitchen

Updated Systems