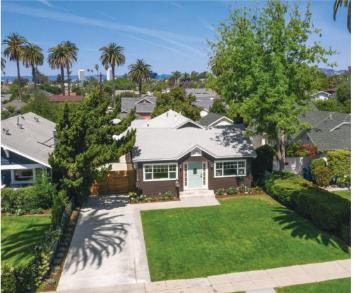

## Lovingly Remodeled Craftsman - with Huge Park-like Grassy Yards & Bountiful Avocado Tree!

This Oxford Square property is Special. A fully renovated 3 bed/2 bath home on a huge 8589 resort-like lot that gives you the ultimate indoor/outdoor private retreat. And you'll enjoy a renovated kitchen & bathrooms, new windows/frames/treatments, new hardwood floors and more. Tons of windows and an open floor plan have this home being light, bright and the perfect home for entertaining or chilling with the family. Adding to this – the outdoor area is spectacular – offering a quintessential LA, "fun in the sun" living, at its finest.

The big grassy yard has a huge avocado tree full of avocados, a jujube tree, persimmon tree, orange tree and a tangerine tree. And even with all that, you'll still have plenty of room to play games on the grass with your kids, shoot some basketball on the hardscape or enjoy a picnic on your new redwood deck that sits just off the kitchen and master bedroom. Additionally, the garage is drywalled and integrates well with the outdoor space. Plus, there's a bonus structure behind it that's perfect for an office or storage.