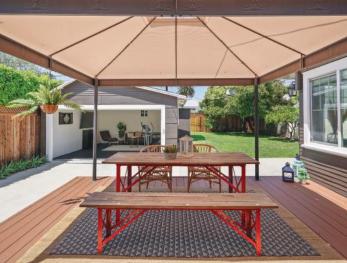

The big grassy yard has a huge avocado tree full of avocados, a jujube tree, persimmon tree, orange tree and a tangerine tree. And even with all that, you'll still have plenty of room to play games on the grass with your kids, shoot some basketball on the hardscape or enjoy a picnic on your new redwood deck that sits just off the kitchen and master bedroom. Additionally, the garage is drywalled and integrates well with the outdoor space. Plus, there's a bonus structure behind it that's perfect for an office or storage.