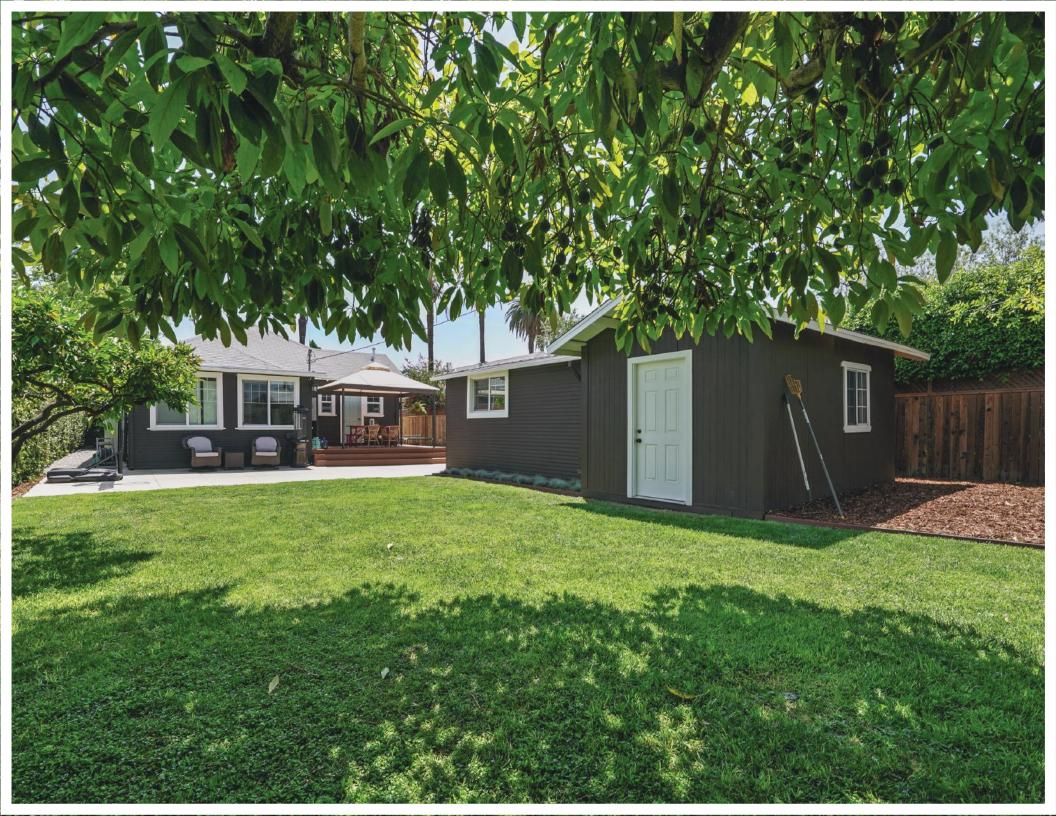

The big grassy yard has a huge avocado tree full of avocados, a jujube tree, persimmon tree, orange tree and a tangerine tree. And even with all that, you'll still have plenty of room to play games on the grass with your kids, shoot some basketball on the hardscape or enjoy a picnic on your new redwood deck that sits just off the kitchen and master bedroom. Additionally, the garage is drywalled and integrates well with the outdoor space. Plus, there's a bonus structure behind it that's perfect for an office or storage.

New Redwood Fencing

New Concrete Driveway

Large Remodeled Kitchen

Remodeled Master Bathroom and En-suite

Central AC and Heat

Wonderful location near Cafes, Shops and Transit

Many Fruit Trees: Citrus, persimmon, and Avocado