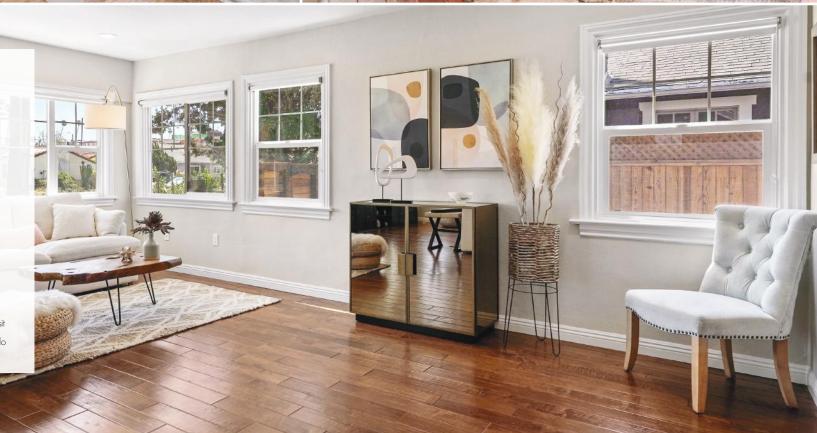

## Lovingly Remodeled Craftsman - with Huge Park-like Grassy Yards & Bountiful Avocado Tree!

This Oxford Square property is Special. A fully renovated 3 bed/2 bath home on a huge 8589 resort-like lot that gives you the ultimate indoor/outdoor private retreat. And you'll enjoy a renovated kitchen & bathrooms, new windows/frames/treatments, new hardwood floors and more. Tons of windows and an open floor plan have this home being light, bright and the perfect home for entertaining or chilling with the family. Adding to this – the outdoor area is spectacular – offering a quintessential LA, "fun in the sun" living, at its finest.