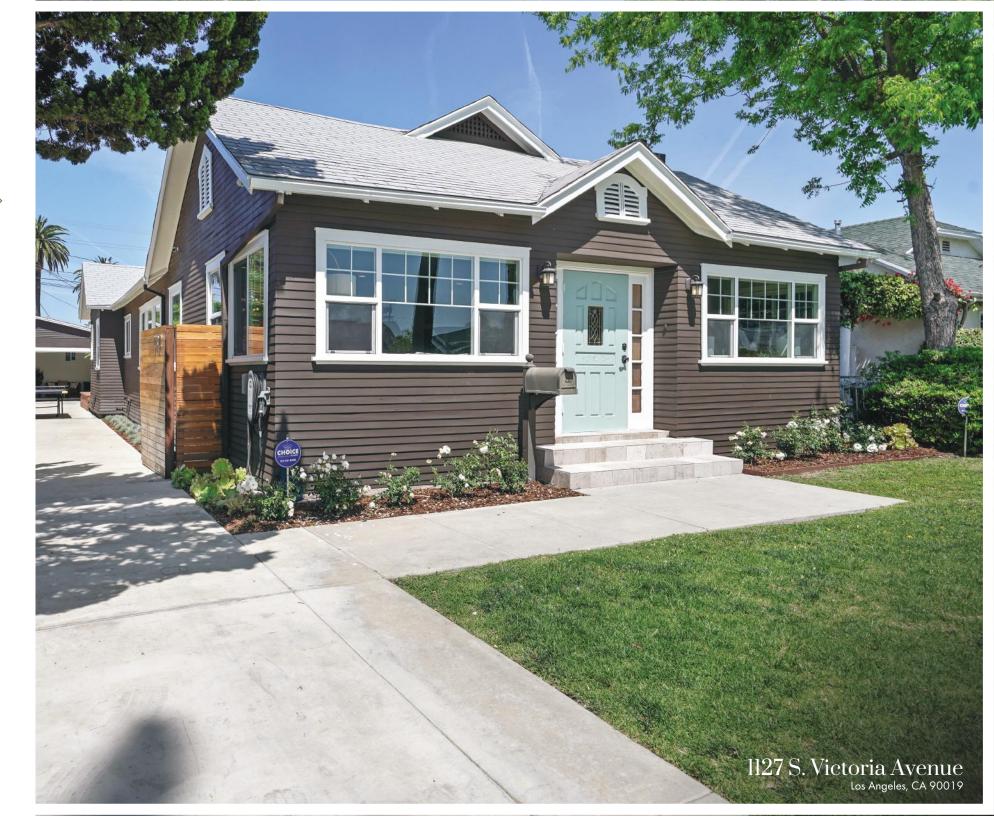

List price: \$1,549,000 Directions: In Oxford Square. South of Olympic Blvd, Just west of Crenshaw Blvd. Address: 1127 S. Victoria Ave, Los Angeles, CA 90019 Website: www.l127Victoria.com

## Lovingly Remodeled Craftsman - with Huge Park-like Grassy Yards & Bountiful Avocado Tree!

This Oxford Square property is Special. A fully renovated 3 bed/2 bath home on a huge 8589 resort-like lot that gives you the ultimate indoor/outdoor private retreat. And you'll enjoy a renovated kitchen & bathrooms, new windows/frames/treatments, new hardwood floors and more. Tons of windows and an open floor plan have this home being light, bright and the perfect home for entertaining or chilling with the family. Adding to this – the outdoor area is spectacular – offering a quintessential LA, "fun in the sun" living, at its finest.

## Property Highlights

Well Remodeled Craftsman Home

3 BR, 2 BA Layout

2-Car garage (usable as rec room or office) - with newly installed flooring

Neighborhood: Oxford Square

8500+ Sq Ft Lot with grassy lawns, Shade Trees and Large Deck