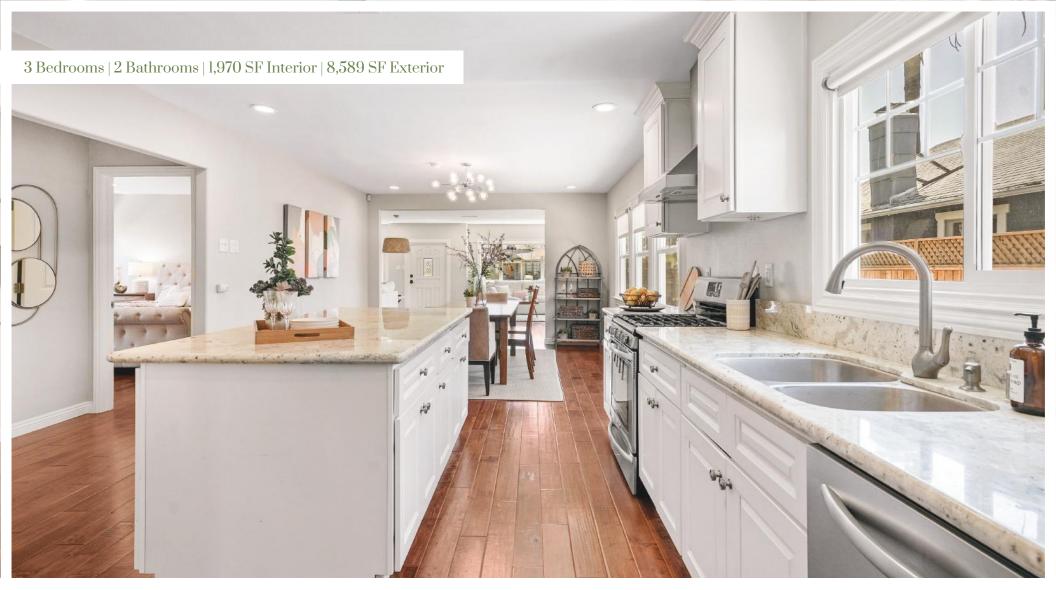

## Property Highlights

Well Remodeled Craftsman Home

3 BR, 2 BA Layout

2-Car garage (usable as rec room or office) - with newly installed flooring

Neighborhood: Oxford Square

8500+ Sq Ft Lot with grassy lawns, Shade Trees and Large Deck