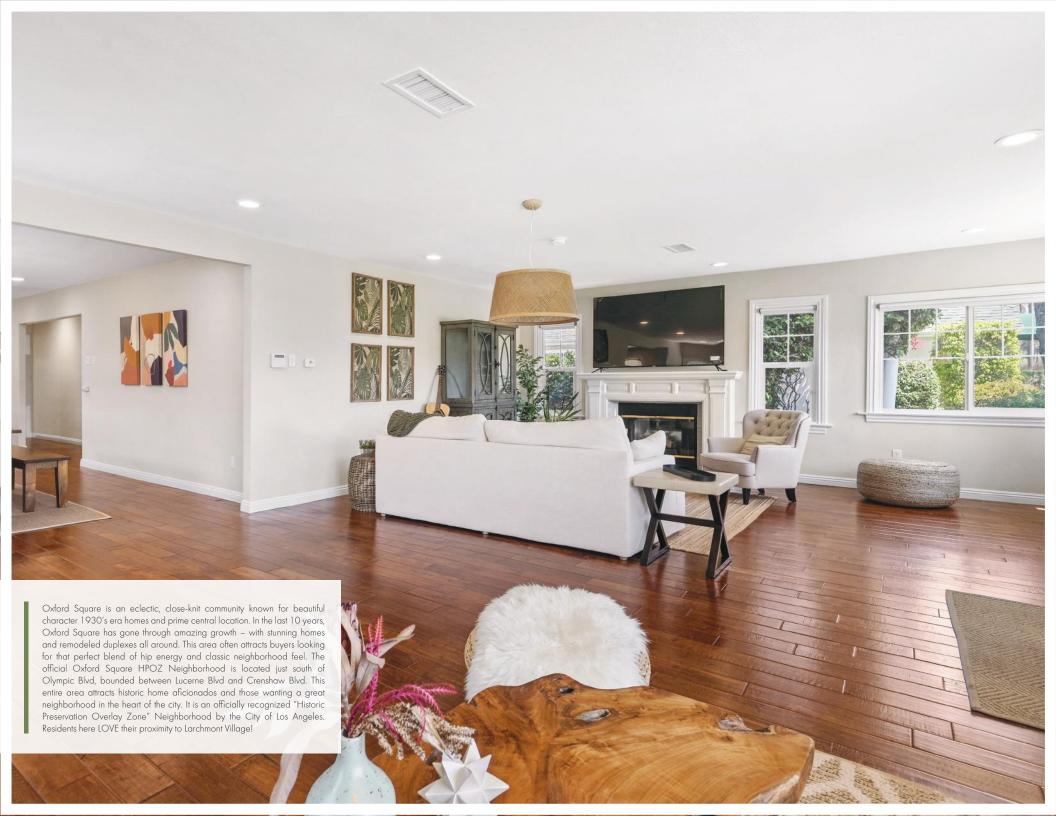

## Lovingly Remodeled Craftsman - with Huge Park-like Grassy Yards & Bountiful Avocado Tree!

This Oxford Square property is Special. A fully renovated 3 bed/2 bath home on a huge 8589 resort-like lot that gives you the ultimate indoor/outdoor private retreat. And you'll enjoy a renovated kitchen & bathrooms, new windows/frames/treatments, new hardwood floors and more. Tons of windows and an open floor plan have this home being light, bright and the perfect home for entertaining or chilling with the family. Adding to this – the outdoor area is spectacular – offering a quintessential LA, "fun in the sun" living, at its finest.