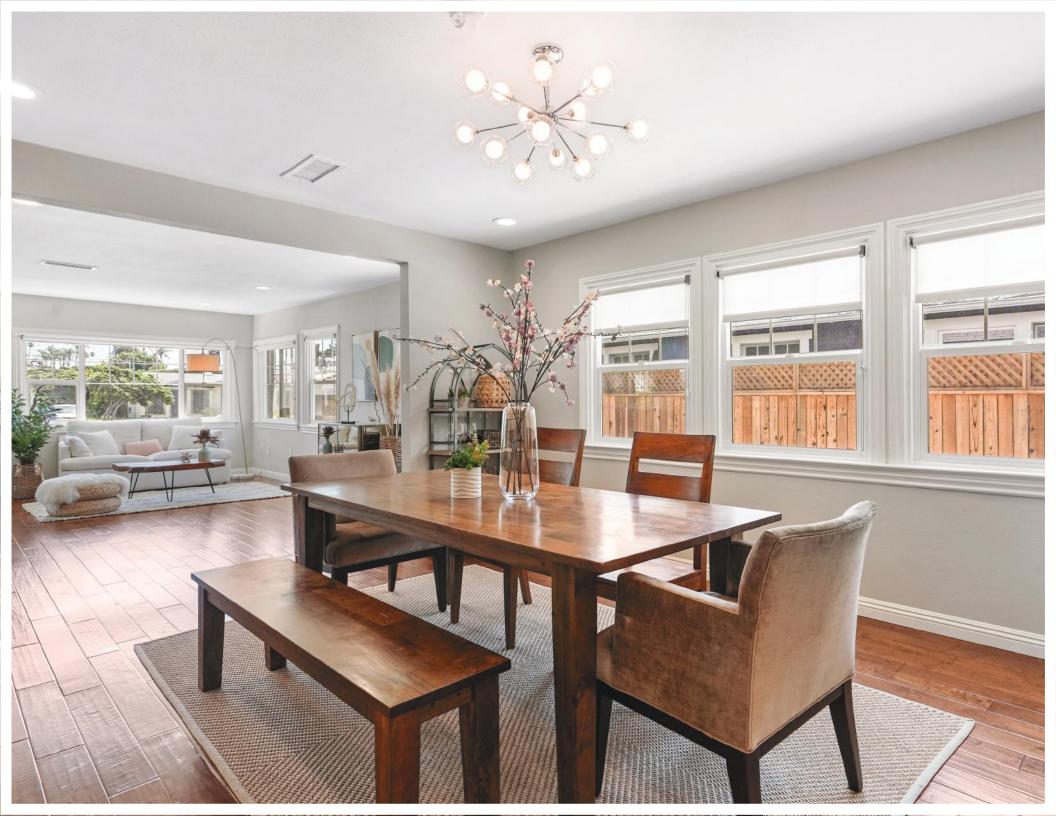

## Lovingly Remodeled Craftsman - with Huge Park-like Grassy Yards & Bountiful Avocado Tree!

This Oxford Square property is Special. A fully renovated 3 bed/2 bath home on a huge 8589 resort-like lot that gives you the ultimate indoor/outdoor private retreat. And you'll enjoy a renovated kitchen & bathrooms, new windows/frames/treatments, new hardwood floors and more. Tons of windows and an open floor plan have this home being light, bright and the perfect home for entertaining or chilling with the family. Adding to this – the outdoor area is spectacular – offering a quintessential LA, "fun in the sun" living, at its finest.

## Property Highlights

Well Remodeled Craftsman Home

3 BR, 2 BA Layout

2-Car garage (usable as rec room or office) - with newly installed flooring

Neighborhood: Oxford Square

8500+ Sq Ft Lot with grassy lawns, Shade Trees and Large Deck