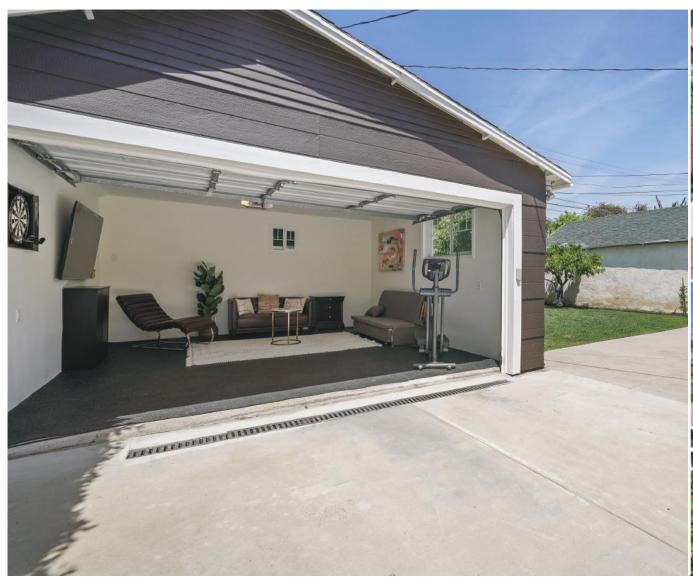

The big grassy yard has a huge avocado tree full of avocados, a jujube tree, persimmon tree, orange tree and a tangerine tree. And even with all that, you'll still have plenty of room to play games on the grass with your kids, shoot some basketball on the hardscape or enjoy a picnic on your new redwood deck that sits just off the kitchen and master bedroom. Additionally, the garage is drywalled and integrates well with the outdoor space. Plus, there's a bonus structure behind it that's perfect for an office or storage.

## Property Highlights

Well Remodeled Craftsman Home

3 BR, 2 BA Layout

2-Car garage (usable as rec room or office) - with newly installed flooring

Neighborhood: Oxford Square

8500+ Sq Ft Lot with grassy lawns, Shade Trees and Large Deck