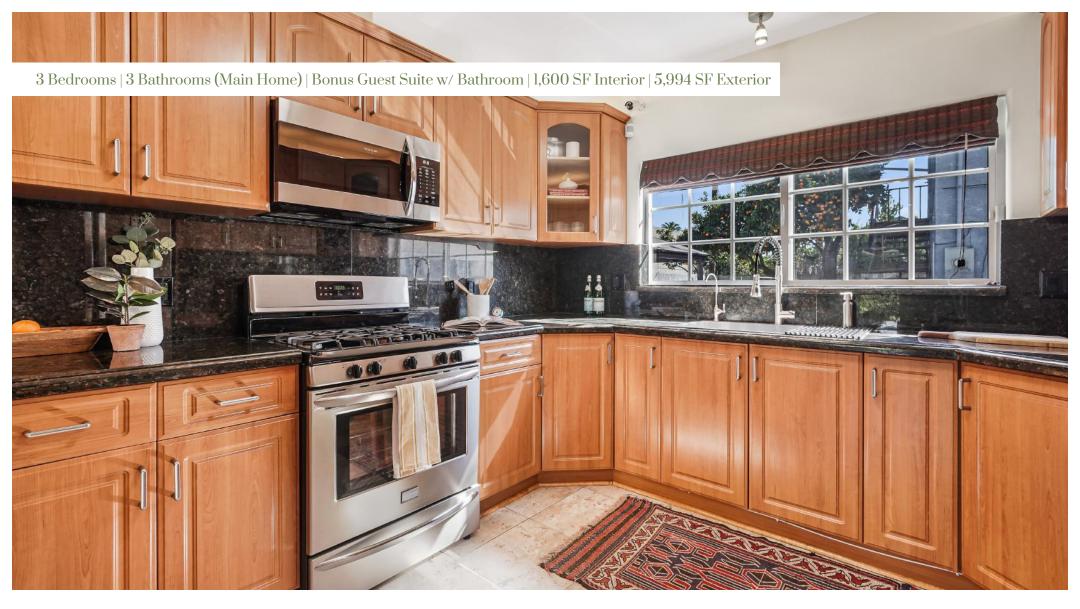

Rare opportunity near Hancock Park! Main home and Bonus Unit. Experience serene privacy in this Lovingly Remodeled Country English Home with fully gated/hedged front and back yards. Located in prime Mid-Wilshire, this turnkey revamped 1920's home has 3 beds and 3 baths, a bright open floor plan, crown molding and recessed lighting throughout, plus a spacious permitted guest unit above the 2-car garage - perfect for working from home, working out, or hosting visiting guests.

Featuring many updated systems, including plumbing + electrical + Central A/C + roof. Home interior features New LG fridge, stainless sink, LG Washtower, all new bathroom vanities, security alarm, and closed-circuit camera system. This home has everything you need to move right in and live beautifully and peacefully.