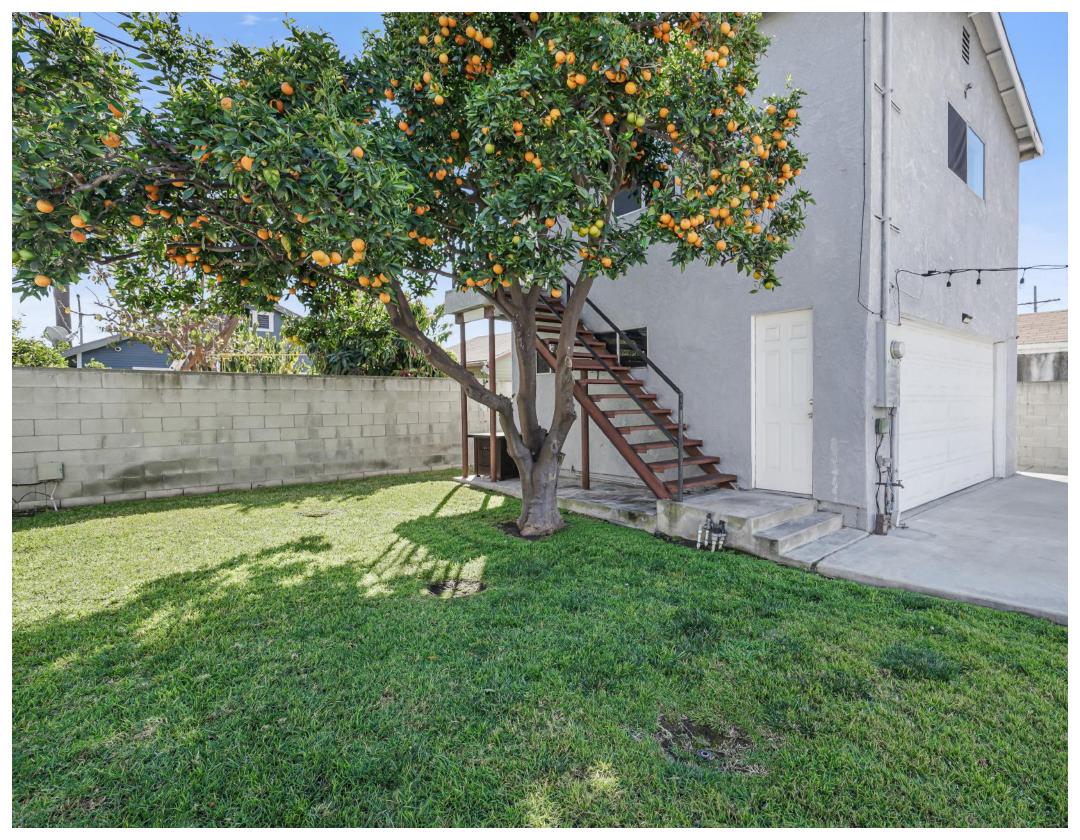

Rare opportunity near Hancock Park! Main home and Bonus Unit. Experience serene privacy in this Lovingly Remodeled Country English Home with fully gated/hedged front and back yards. Located in prime Mid-Wilshire, this turnkey revamped 1920's home has 3 beds and 3 baths, a bright open floor plan, crown molding and recessed lighting throughout, plus a spacious permitted guest unit above the 2-car garage - perfect for working from home, working out, or hosting visiting guests.

Nestled on tree-lined street, with no cut-through traffic, on a large fully-gated lot with mature palm and fragrant orange trees, automated sprinklers, plenty of parking in both the electric-gated driveway and a true 2-car garage, you're insulated from the city bustle while still being only minutes from Mid Town Shopping Center, Queen Anne Park/Rec Center, LA High Memorial Park, the hip cafes, shops and restaurants on Pico Blvd and quick access to Downtown LA, Culver City, Hollywood, and Beverly Hills. Don't miss this truly unique opportunity on a great tree-lined street!