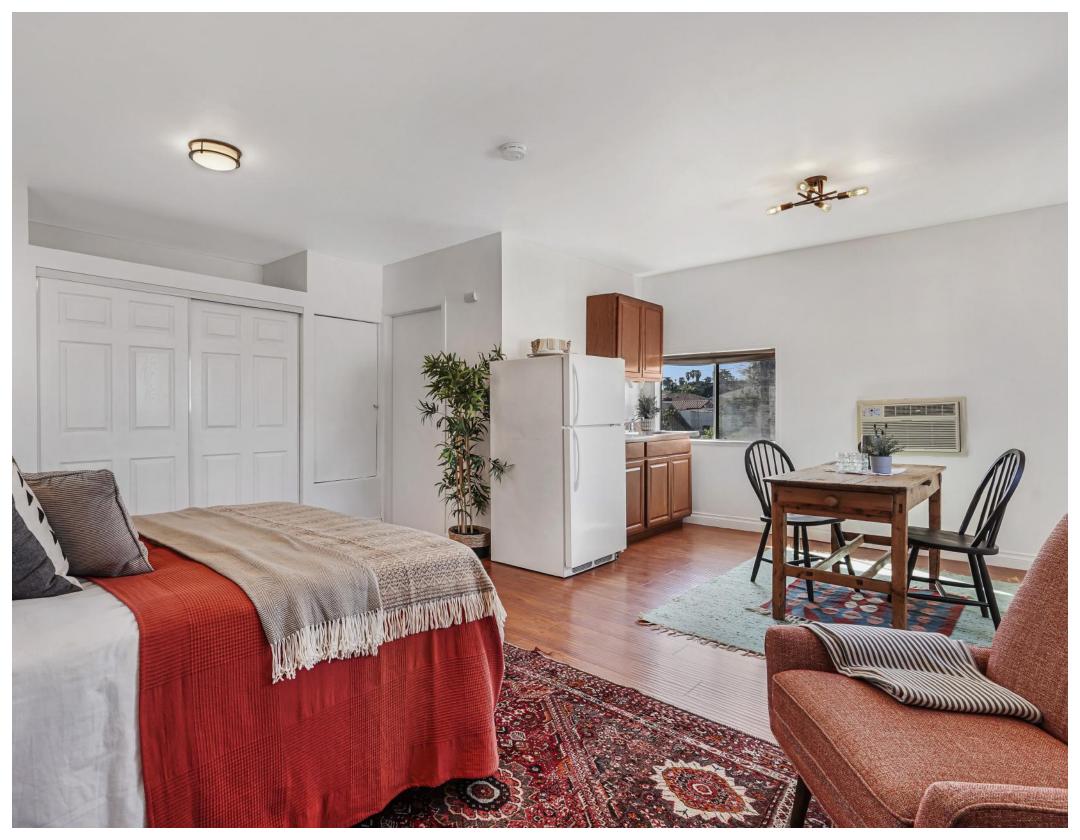

Rare opportunity near Hancock Park! Main home and Bonus Unit. Experience serene privacy in this Lovingly Remodeled Country English Home with fully gated/hedged front and back yards. Located in prime Mid-Wilshire, this turnkey revamped 1920's home has 3 beds and 3 baths, a bright open floor plan, crown molding and recessed lighting throughout, plus a spacious permitted guest unit above the 2-car garage - perfect for working from home, working out, or hosting visiting guests.

Featuring many updated systems, including plumbing + electrical + Central A/C + roof. Home interior features New LG fridge, stainless sink, LG Washtower, all new bathroom vanities, security alarm, and closed-circuit camera system. This home has everything you need to move right in and live beautifully and peacefully.