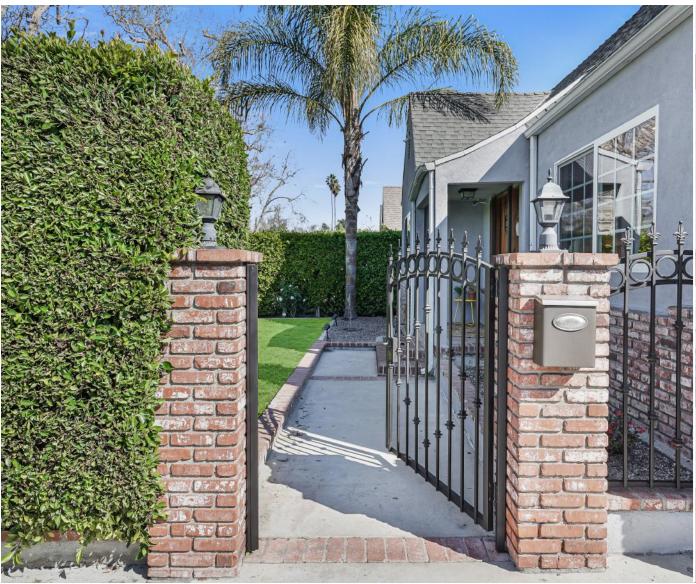

Rare opportunity near Hancock Park! Main home and Bonus Unit. Experience serene privacy in this Lovingly Remodeled Country English Home with fully gated/hedged front and back yards. Located in prime Mid-Wilshire, this turnkey revamped 1920's home has 3 beds and 3 baths, a bright open floor plan, crown molding and recessed lighting throughout, plus a spacious permitted guest unit above the 2-car garage - perfect for working from home, working out, or hosting visiting guests.

Nestled on tree-lined street, with no cut-through traffic, on a large fully-gated lot with mature palm and fragrant orange trees, automated sprinklers, plenty of parking in both the electric-gated driveway and a true 2-car garage, you're insulated from the city bustle while still being only minutes from Mid Town Shopping Center, Queen Anne Park/Rec Center, LA High Memorial Park, the hip cafes, shops and restaurants on Pico Blvd and quick access to Downtown LA, Culver City, Hollywood, and Beverly Hills. Don't miss this truly unique opportunity on a great tree-lined street!