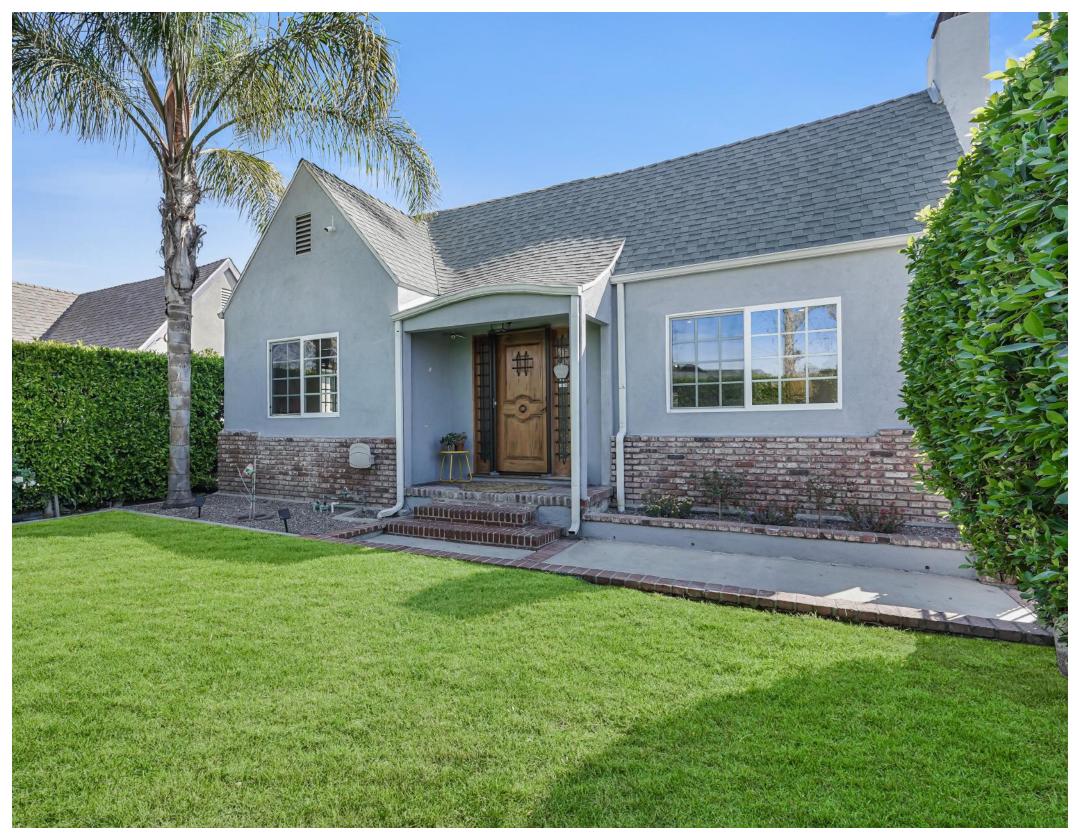

Rare opportunity near Hancock Park! Main home and Bonus Unit. Experience serene privacy in this Lovingly Remodeled Country English Home with fully gated/hedged front and back yards. Located in prime Mid-Wilshire, this turnkey revamped 1920's home has 3 beds and 3 baths, a bright open floor plan, crown molding and recessed lighting throughout, plus a spacious permitted guest unit above the 2-car garage - perfect for working from home, working out, or hosting visiting guests.

Nestled on tree-lined street, with no cut-through traffic, on a large fully-gated lot with mature palm and fragrant orange trees, automated sprinklers, plenty of parking in both the electric-gated driveway and a true 2-car garage, you're insulated from the city bustle while still being only minutes from Mid Town Shopping Center, Queen Anne Park/Rec Center, LA High Memorial Park, the hip cafes, shops and restaurants on Pico Blvd and quick access to Downtown LA, Culver City, Hollywood, and Beverly Hills. Don't miss this truly unique opportunity on a great tree-lined street!