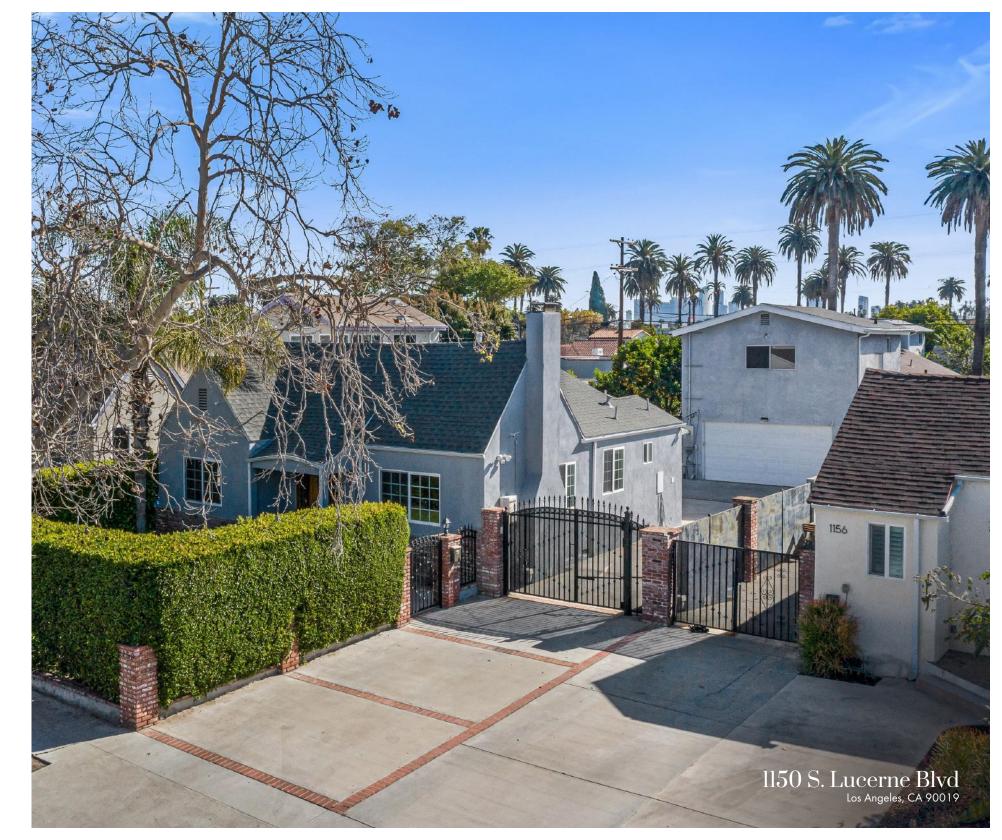

 $List\ Price: \$1,\!425,\!000 \qquad Directions: North\ of\ Pico\ Blvd, East\ of\ Rimpau\ Blvd \qquad Address: 1150\ S.\ Lucerne\ Blvd, Los\ Angeles, CA\ 90019 \qquad Website: www.1150\ Lucerne.com$ 

Rare opportunity near Hancock Park! Main home and Bonus Unit. Experience serene privacy in this Lovingly Remodeled Country English Home with fully gated/hedged front and back yards. Located in prime Mid-Wilshire, this turnkey revamped 1920's home has 3 beds and 3 baths, a bright open floor plan, crown molding and recessed lighting throughout, plus a spacious permitted guest unit above the 2-car garage - perfect for working from home, working out, or hosting visiting guests.

Nestled on tree-lined street, with no cut-through traffic, on a large fully-gated lot with mature palm and fragrant orange trees, automated sprinklers, plenty of parking in both the electric-gated driveway and a true 2-car garage, you're insulated from the city bustle while still being only minutes from Mid Town Shopping Center, Queen Anne Park/Rec Center, LA High Memorial Park, the hip cafes, shops and restaurants on Pico Blvd and quick access to Downtown LA, Culver City, Hollywood, and Beverly Hills. Don't miss this truly unique opportunity on a great tree-lined street!