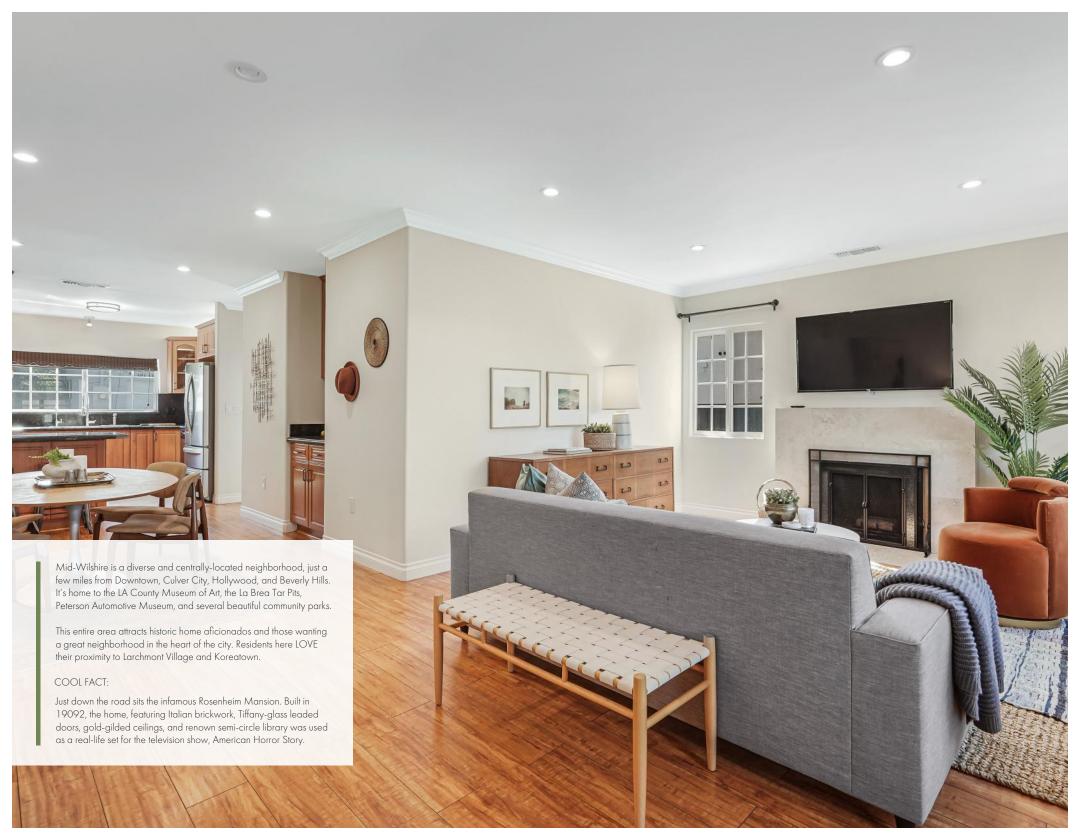

Rare opportunity near Hancock Park! Main home and Bonus Unit. Experience serene privacy in this Lovingly Remodeled Country English Home with fully gated/hedged front and back yards. Located in prime Mid-Wilshire, this turnkey revamped 1920's home has 3 beds and 3 baths, a bright open floor plan, crown molding and recessed lighting throughout, plus a spacious permitted guest unit above the 2-car garage - perfect for working from home, working out, or hosting visiting guests.

Featuring many updated systems, including plumbing + electrical + Central A/C + roof. Home interior features New LG fridge, stainless sink, LG Washtower, all new bathroom vanities, security alarm, and closed-circuit camera system. This home has everything you need to move right in and live beautifully and peacefully.