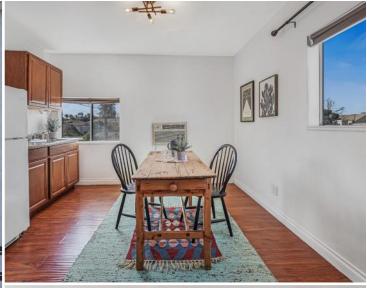

Rare opportunity near Hancock Park! Main home and Bonus Unit. Experience serene privacy in this Lovingly Remodeled Country English Home with fully gated/hedged front and back yards. Located in prime Mid-Wilshire, this turnkey revamped 1920's home has 3 beds and 3 baths, a bright open floor plan, crown molding and recessed lighting throughout, plus a spacious permitted guest unit above the 2-car garage - perfect for working from home, working out, or hosting visiting guests.

Featuring many updated systems, including plumbing + electrical + Central A/C + roof. Home interior features New LG fridge, stainless sink, LG Washtower, all new bathroom vanities, security alarm, and closed-circuit camera system. This home has everything you need to move right in and live beautifully and peacefully.