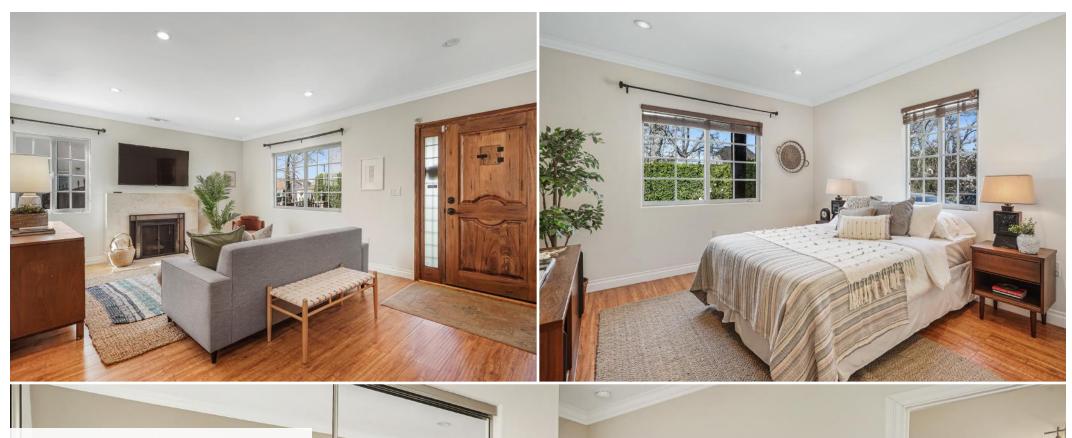

Rare opportunity near Hancock Park! Main home and Bonus Unit. Experience serene privacy in this Lovingly Remodeled Country English Home with fully gated/hedged front and back yards. Located in prime Mid-Wilshire, this turnkey revamped 1920's home has 3 beds and 3 baths, a bright open floor plan, crown molding and recessed lighting throughout, plus a spacious permitted guest unit above the 2-car garage - perfect for working from home, working out, or hosting visiting guests.

Featuring many updated systems, including plumbing + electrical + Central A/C + roof. Home interior features New LG fridge, stainless sink, LG Washtower, all new bathroom vanities, security alarm, and closed-circuit camera system. This home has everything you need to move right in and live beautifully and peacefully.