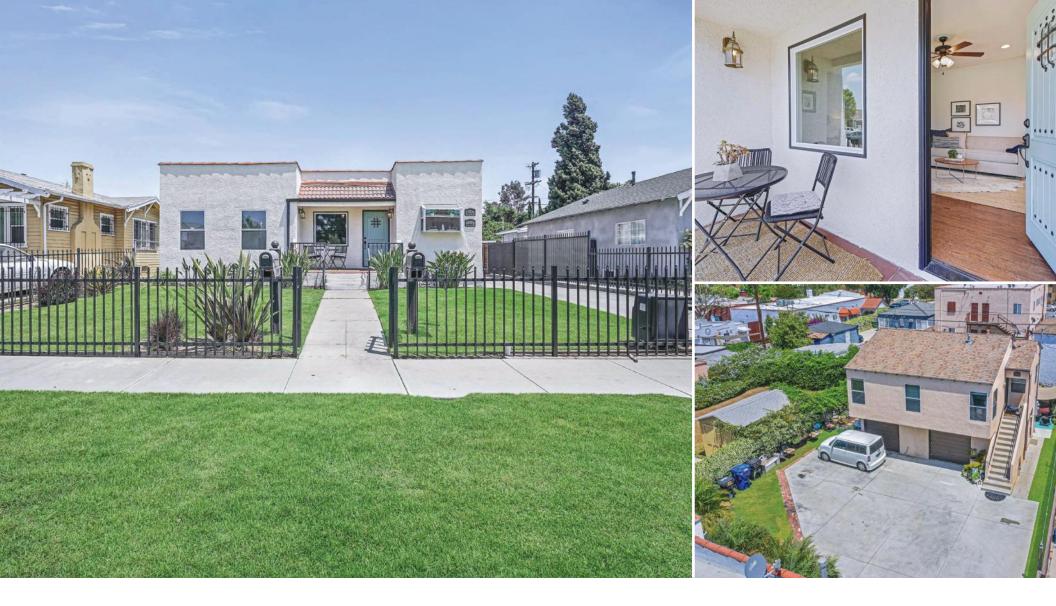

## List price: \$1,075,000 Directions: In Mid-City. North of Washington Blvd, Just east of Fairfax. Address: 1906 Carmona Avenue, Los Angeles, CA 90016 Website: www.1906Carmona.com

Charming 3BR Updated Spanish Home + 2BR Rear ADU!

Fully Gated & Landscaped + Cul-De-Sac Street + 2 Car Garage Spaces + Remodeled Kitchen and Bathrooms. Newer dual pane windows and beautiful new quartz countertops. There is also a bonus "studio space" that is currently part of the rear unit's lease. Trendy area near breweries, cafes, shops, LACMA, and Trader Joes. Exposition Rail line close by also. Come soon and we look forward to showing you around!

Beautifully Landscaped with grassy lawns and Motorized Iron Gate

Remodeled Kitchen in front unit

Newly painted front unit

Wonderful location near Cafes, Shops and Transit