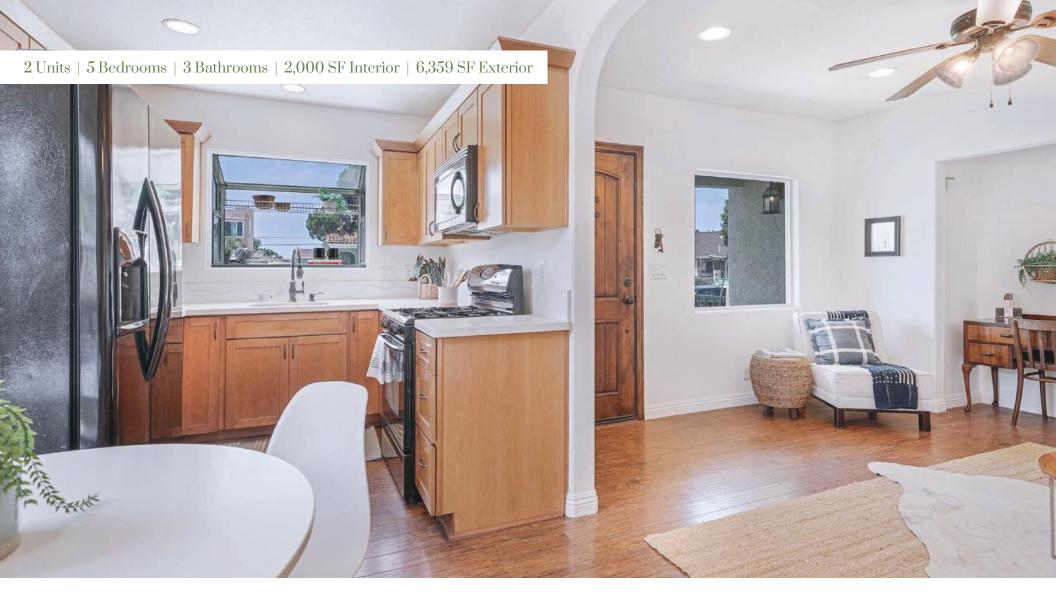

Fully Gated & Landscaped + Cul-De-Sac Street + 2 Car Garage Spaces + Remodeled Kitchen and Bathrooms. Newer dual pane windows and beautiful new quartz countertops. There is also a bonus "studio space" that is currently part of the rear unit's lease. Trendy area near breweries, cafes, shops, LACMA, and Trader Joes. Exposition Rail line close by also. Come soon and we look forward to showing you around!

Updated Spanish Main Home

ADU unit in rear - rented at \$2347/mos currently

5 BR, 3 BA Total (3BR, 2BA main home)

Single Car Garages (1 has been drywalled and used as a non-conforming studio)

Neighborhood: Mid-City LA