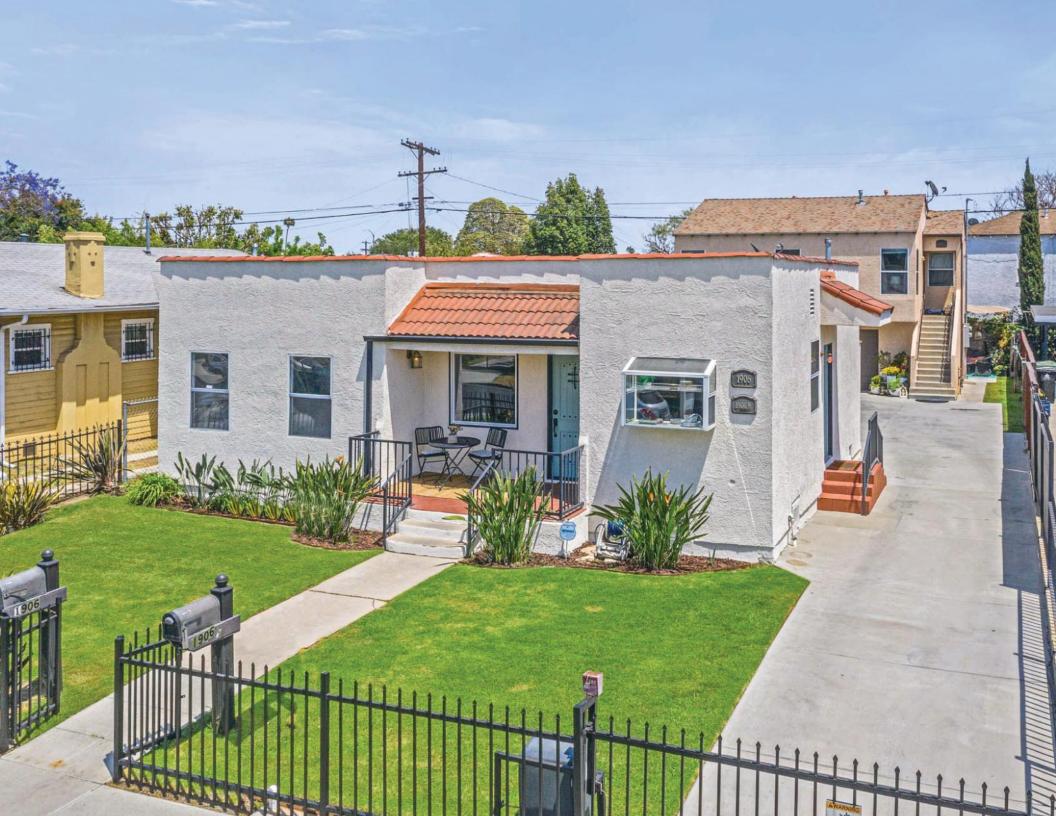

Located in HOT Mid City, close to Culver City, West Adams, and Miracle Mile. This is the opportunity you have been waiting for: Live in front primary residence (delivered vacant), while renting out a BONUS REAR "ADU-Style" 2 BR in original condition (currently rented at \$2,347/mos). Property can CASH FLOW at \$6200 a month.

Fully Gated & Landscaped + Cul-De-Sac Street + 2 Car Garage Spaces + Remodeled Kitchen and Bathrooms. Newer dual pane windows and beautiful new quartz countertops. There is also a bonus "studio space" that is currently part of the rear unit's lease. Trendy area near breweries, cafes, shops, LACMA, and Trader Joes. Exposition Rail line close by also. Come soon and we look forward to showing you around!

Updated Spanish Main Home

ADU unit in rear - rented at \$2347/mos currently

5 BR, 3 BA Total (3BR, 2BA main home)

Single Car Garages (1 has been drywalled and used as a non-conforming studio)

Neighborhood: Mid-City LA