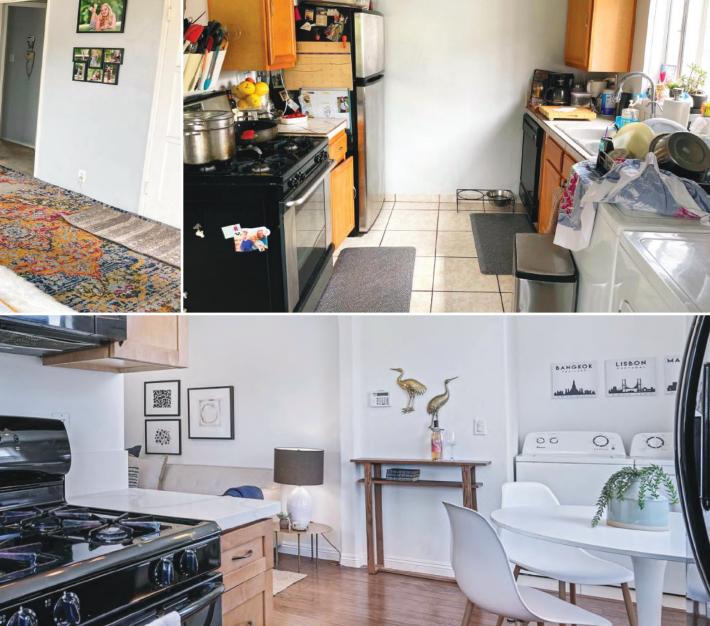

Located in HOT Mid City, close to Culver City, West Adams, and Miracle Mile. This is the opportunity you have been waiting for: Live in front primary residence (delivered vacant), while renting out a BONUS REAR "ADU-Style" 2 BR in original condition (currently rented at \$2,347/mos). Property can CASH FLOW at \$6200 a month.

Updated Spanish Main Home

ADU unit in rear - rented at \$2347/mos currently

5 BR, 3 BA Total (3BR, 2BA main home)

Single Car Garages (1 has been drywalled and used as a non-conforming studio)

Neighborhood: Mid-City LA