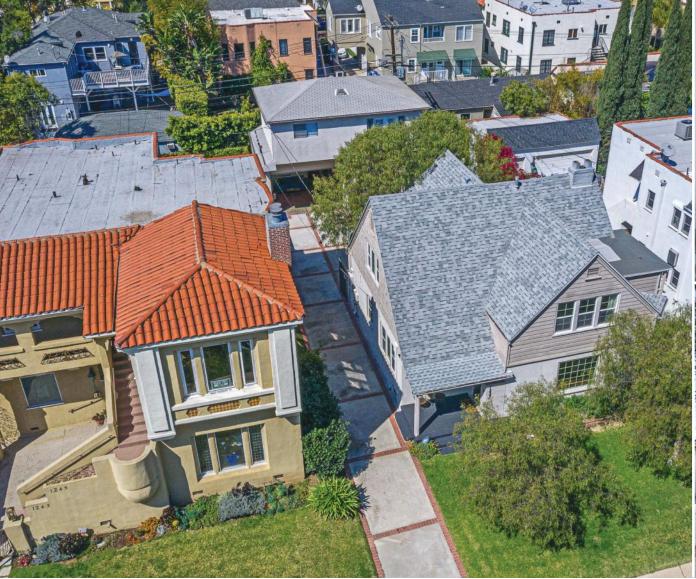

List price: \$1,649,000 Directions: In Miracle Mile. North of San Vicente Blvd, West of La Brea. Address: 1237 and 1239 S. Orange Drive, Los Angeles, CA 90019 Website: www.1237Orange.com

Light & Bright East Coast Traditional Home with Exterior Office & Bonus \$2400/mos Rental Unit Above Garage - in coveted Miracle Mile South.

RARE OPPORTUNITY IN MIRACLE MILE - THIS IS ONE YOU MUST SEE IN PERSON TO TRULY APPRECIATE. Fully Private East Coast Traditional 4BR Home with a separate permitted 1BR Rental in back. Located on a Storybook tree-lined street that feels very classic and residential. The primary home is a large 2-Story residence with a privately hedged rear yard. Behind the backyard hedges (of the primary home) is a completely separate additional structure (Owner's Office/Garage on first floor + a \$2400/mos rental on second floor).

Each structure has their own separate outdoor space, and the grounds feature green grass and 3 mature peppercorn trees. Great natural light, remodeled kitchens, and character paneling details throughout. All bathrooms are in move-in condition or a blank slate for your future design touches. Rear 1BR unit has it's own 1 car garage, separate laundry, and a high-quality, stable tenant on a 1-year lease.