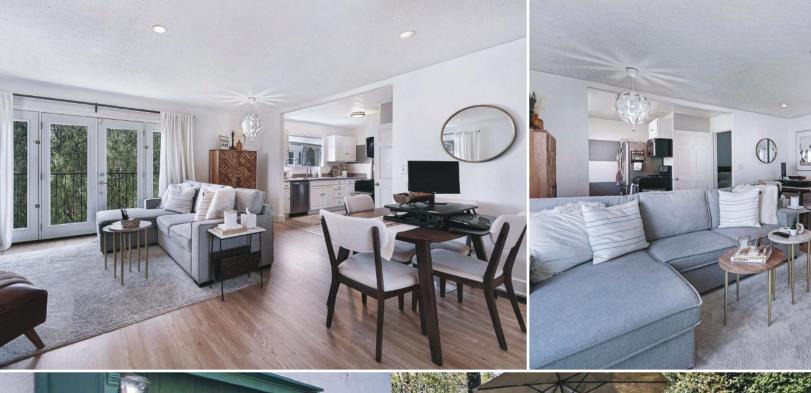

Each structure has their own separate outdoor space, and the grounds feature green grass and 3 mature peppercorn trees. Great natural light, remodeled kitchens, and character paneling details throughout. All bathrooms are in move-in condition or a blank slate for your future design touches. Rear 1BR unit has it's own 1 car garage, separate laundry, and a high-quality, stable tenant on a 1-year lease.