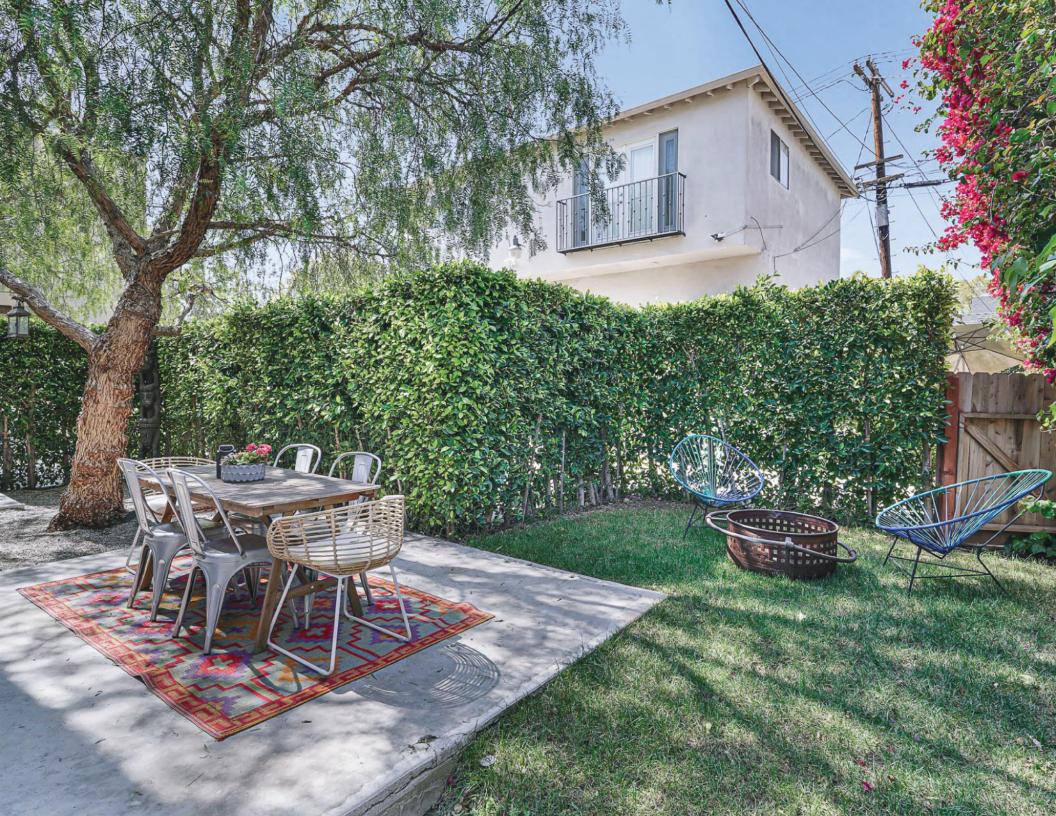

RARE OPPORTUNITY IN MIRACLE MILE - THIS IS ONE YOU MUST SEE IN PERSON TO TRULY APPRECIATE. Fully Private East Coast Traditional 4BR Home with a separate permitted 1BR Rental in back. Located on a Storybook tree-lined street that feels very classic and residential. The primary home is a large 2-Story residence with a privately hedged rear yard. Behind the backyard hedges (of the primary home) is a completely separate additional structure (Owner's Office/Garage on first floor + a \$2400/mos rental on second floor).

Each structure has their own separate outdoor space, and the grounds feature green grass and 3 mature peppercorn trees. Great natural light, remodeled kitchens, and character paneling details throughout. All bathrooms are in move-in condition or a blank slate for your future design touches. Rear 1BR unit has it's own 1 car garage, separate laundry, and a high-quality, stable tenant on a 1-year lease.