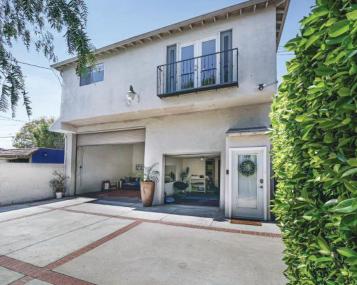

RARE OPPORTUNITY IN MIRACLE MILE - THIS IS ONE YOU MUST SEE IN PERSON TO TRULY APPRECIATE. Fully Private East Coast Traditional 4BR Home with a separate permitted 1BR Rental in back. Located on a Storybook tree-lined street that feels very classic and residential. The primary home is a large 2-Story residence with a privately hedged rear yard. Behind the backyard hedges (of the primary home) is a completely separate additional structure (Owner's Office/Garage on first floor + a \$2400/mos rental on second floor).

Each structure has their own separate outdoor space, and the grounds feature green grass and 3 mature peppercorn trees. Great natural light, remodeled kitchens, and character paneling details throughout. All bathrooms are in move-in condition or a blank slate for your future design touches. Rear 1BR unit has it's own 1 car garage, separate laundry, and a high-quality, stable tenant on a 1-year lease.