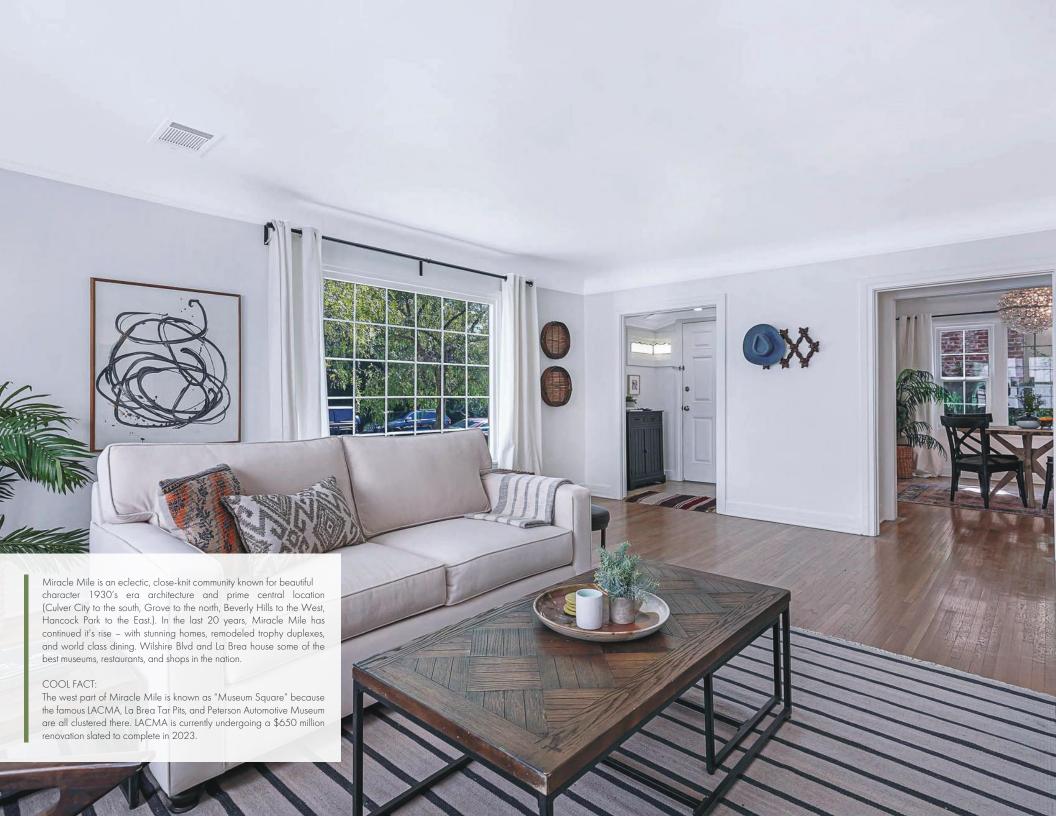

Each structure has their own separate outdoor space, and the grounds feature green grass and 3 mature peppercorn trees. Great natural light, remodeled kitchens, and character paneling details throughout. All bathrooms are in move-in condition or a blank slate for your future design touches. Rear 1BR unit has it's own 1 car garage, separate laundry, and a high-quality, stable tenant on a 1-year lease.