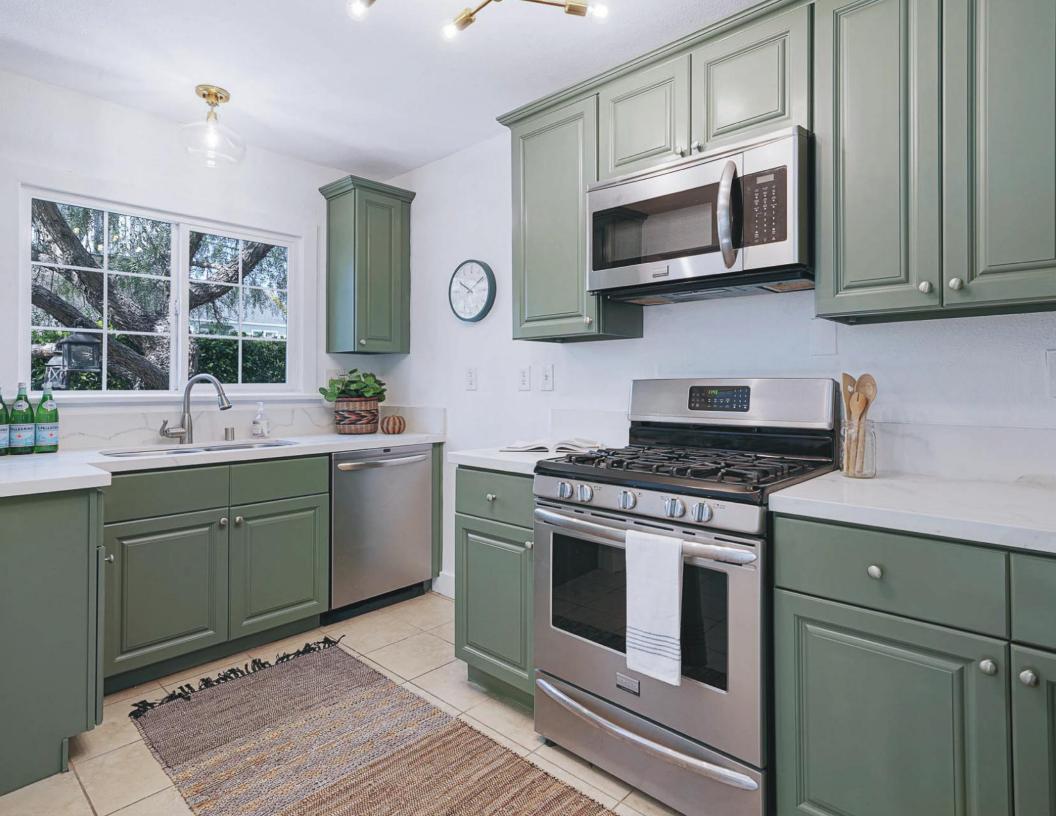

Each structure has their own separate outdoor space, and the grounds feature green grass and 3 mature peppercorn trees. Great natural light, remodeled kitchens, and character paneling details throughout. All bathrooms are in move-in condition or a blank slate for your future design touches. Rear 1BR unit has it's own 1 car garage, separate laundry, and a high-quality, stable tenant on a 1-year lease.