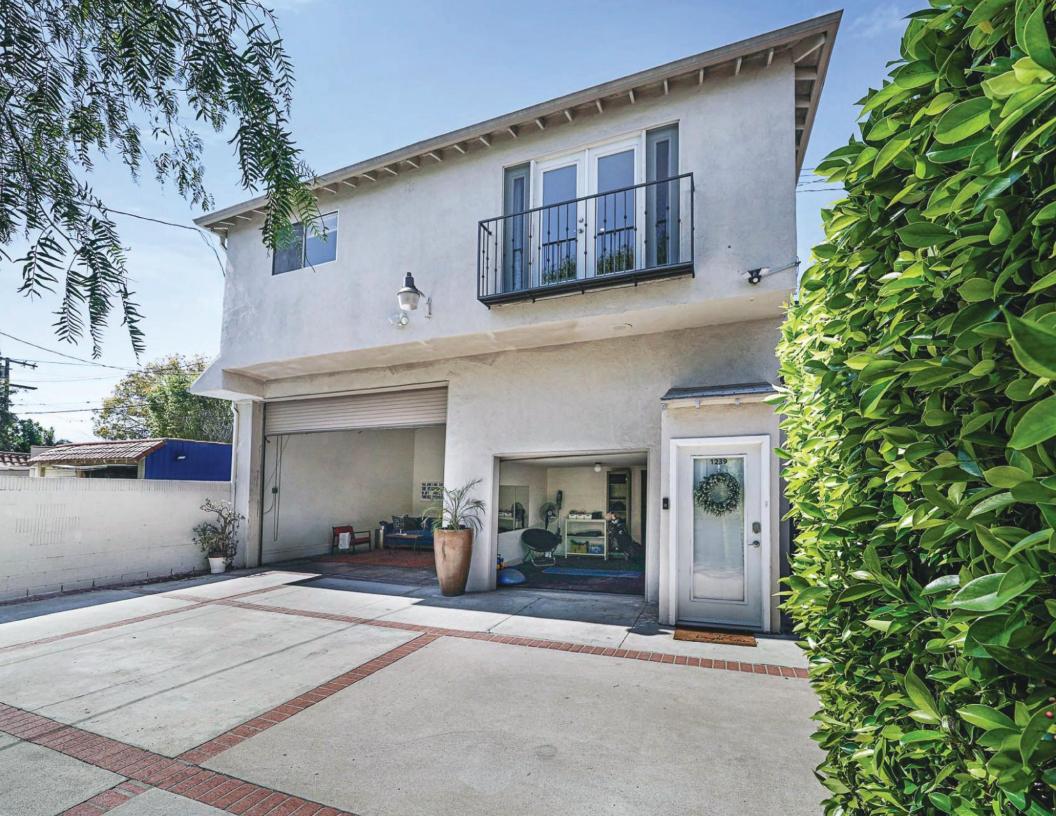

RARE OPPORTUNITY IN MIRACLE MILE - THIS IS ONE YOU MUST SEE IN PERSON TO TRULY APPRECIATE. Fully Private East Coast Traditional 4BR Home with a separate permitted 1BR Rental in back. Located on a Storybook tree-lined street that feels very classic and residential. The primary home is a large 2-Story residence with a privately hedged rear yard. Behind the backyard hedges (of the primary home) is a completely separate additional structure (Owner's Office/Garage on first floor + a \$2400/mos rental on second floor).

Each structure has their own separate outdoor space, and the grounds feature green grass and 3 mature peppercorn trees. Great natural light, remodeled kitchens, and character paneling details throughout. All bathrooms are in move-in condition or a blank slate for your future design touches. Rear 1BR unit has it's own 1 car garage, separate laundry, and a high-quality, stable tenant on a 1-year lease.