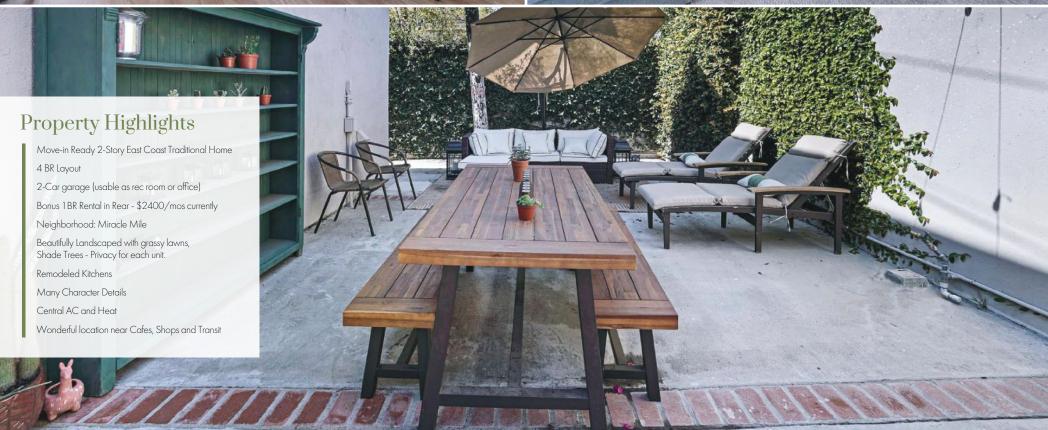

RARE OPPORTUNITY IN MIRACLE MILE - THIS IS ONE YOU MUST SEE IN PERSON TO TRULY APPRECIATE. Fully Private East Coast Traditional 4BR Home with a separate permitted 1BR Rental in back. Located on a Storybook tree-lined street that feels very classic and residential. The primary home is a large 2-Story residence with a privately hedged rear yard. Behind the backyard hedges (of the primary home) is a completely separate additional structure (Owner's Office/Garage on first floor + a \$2400/mos rental on second floor).

Each structure has their own separate outdoor space, and the grounds feature green grass and 3 mature peppercorn trees. Great natural light, remodeled kitchens, and character paneling details throughout. All bathrooms are in move-in condition or a blank slate for your future design touches. Rear 1BR unit has it's own 1 car garage, separate laundry, and a high-quality, stable tenant on a 1-year lease.