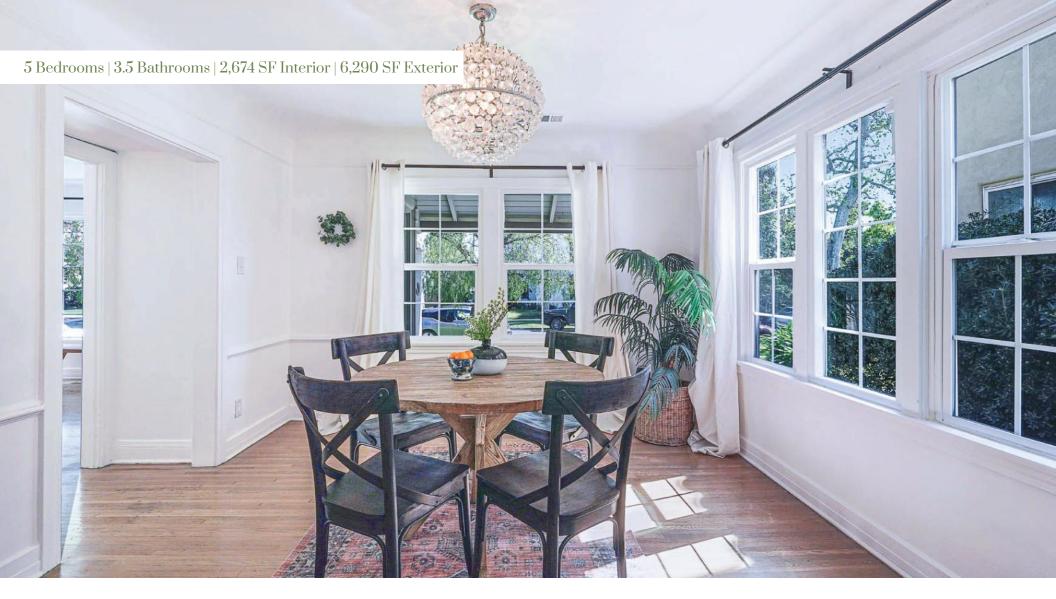

Each structure has their own separate outdoor space, and the grounds feature green grass and 3 mature peppercorn trees. Great natural light, remodeled kitchens, and character paneling details throughout. All bathrooms are in move-in condition or a blank slate for your future design touches. Rear 1BR unit has it's own 1 car garage, separate laundry, and a high-quality, stable tenant on a 1-year lease.