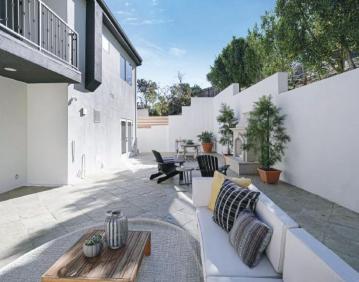

Once on the main level, the entire rear outdoor space is completely flat and perfect for outdoor entertaining. Verdant oak trees and lush greenery from almost every window of the house. In this home, you get the ideal tree-top mountain feel, yet you're just moments away from all the Studio City dining, Hollywood Bowl, Beachwood and Nichols Canyon, and Los Feliz. A true oasis in the heart of the city.

Property boasts over 3,500 sq. ft of living space, and also offers: downstairs home office, maid's room, Step-up living room with fireplace, and double-sized master suite with luxury master bath and closets. New engineered hardwood floors + new electrical + new plumbing supply + new LED lighting + Central AC and Heat. Elegant quartz countertops. 5-piece master bathroom has dual luxury rain showers and new soaking tub. Custom art-deco railing details. 3 Car Garage makes parking easy.