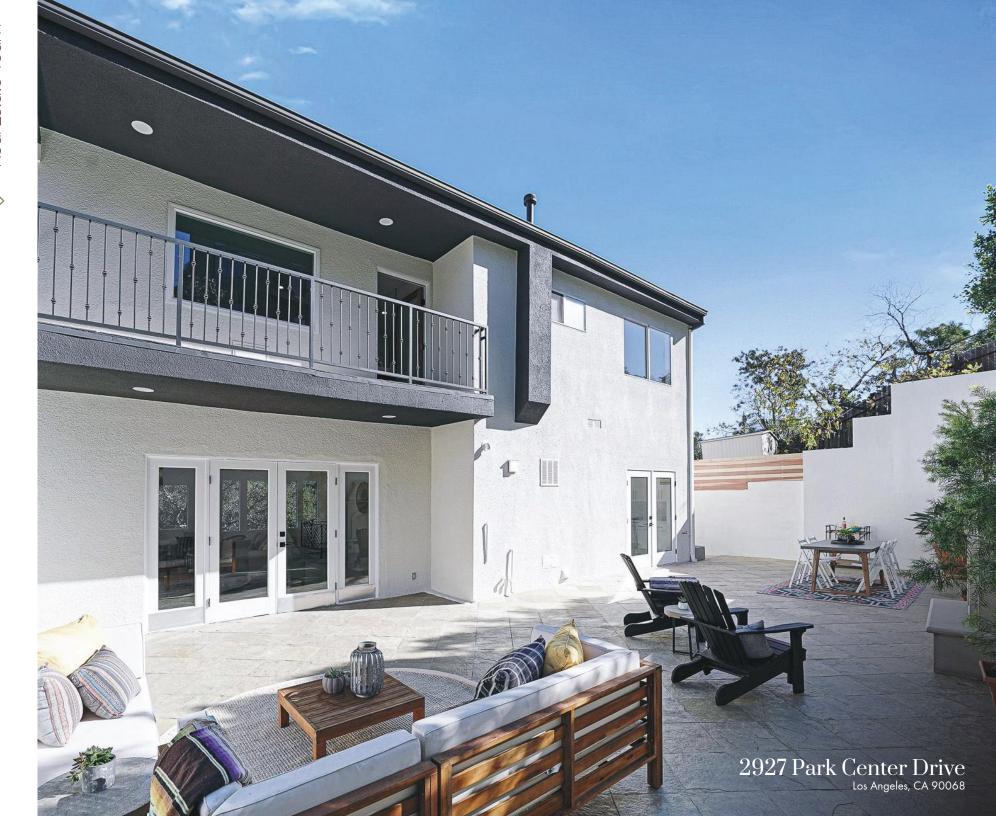

List Price: \$1,839,000 Directions: Just off of Woodrow Wilson and Cahuenga Park Trail. Hollywood Hills East Address: 2927 Park Center Drive, Los Angeles, CA 90068 Website: www.2927ParkCenter.com

Immaculate & Turnkey Contemporary Residence in the Oaks of Hollywood Hills East!

Once on the main level, the entire rear outdoor space is completely flat and perfect for outdoor entertaining. Verdant oak trees and lush greenery from almost every window of the house. In this home, you get the ideal tree-top mountain feel, yet you're just moments away from all the Studio City dining, Hollywood Bowl, Beachwood and Nichols Canyon, and Los Feliz. A true oasis in the heart of the city.

Property boasts over 3,500 sq. ft of living space, and also offers: downstairs home office, maid's room, Step-up living room with fireplace, and double-sized master suite with luxury master bath and closets. New engineered hardwood floors + new electrical + new plumbing supply + new LED lighting + Central AC and Heat. Elegant quartz countertops. 5-piece master bathroom has dual luxury rain showers and new soaking tub. Custom art-deco railing details. 3 Car Garage makes parking easy.