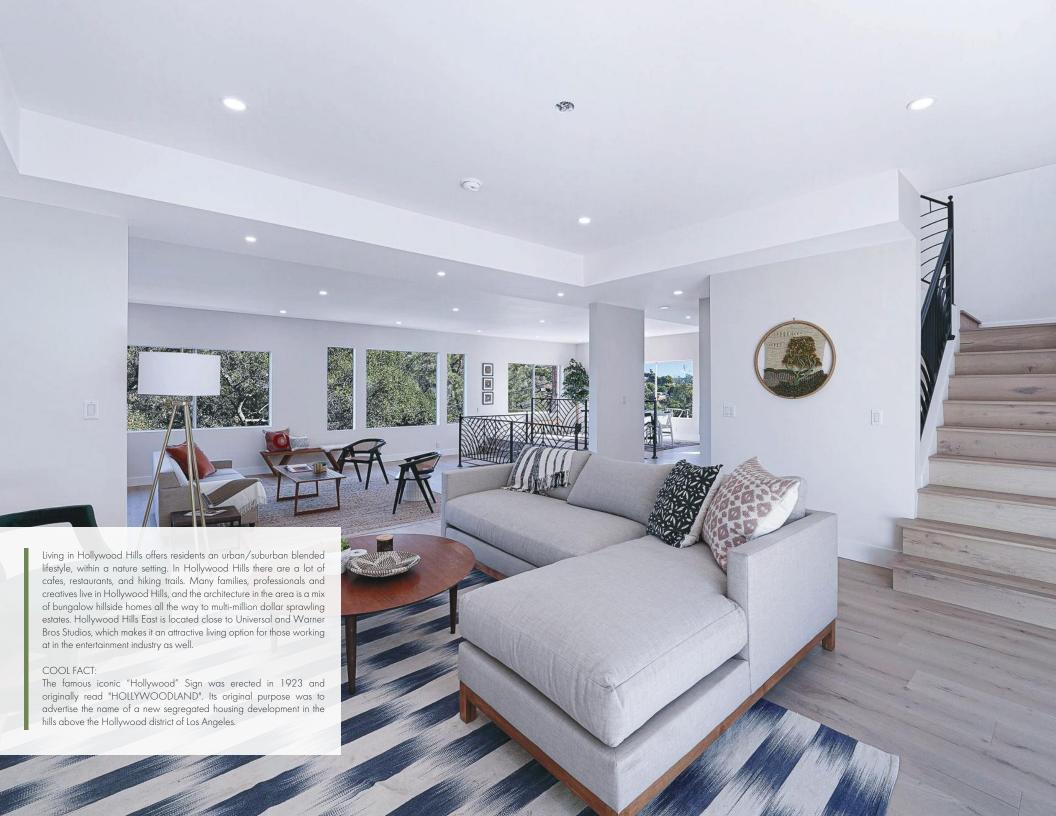

This 2020 newly renovated 5 bedroom Contemporary home is just finished and now ready for you. Boasting stunning nature views, an expansive open-concept flow, 12-foot high ceilings, and top-of-the-line finishes. No expense spared, and completely move-in ready.

Property boasts over 3,500 sq. ft of living space, and also offers: downstairs home office, maid's room, Step-up living room with fireplace, and double-sized master suite with luxury master bath and closets. New engineered hardwood floors + new electrical + new plumbing supply + new LED lighting + Central AC and Heat. Elegant quartz countertops. 5-piece master bathroom has dual luxury rain showers and new soaking tub. Custom art-deco railing details. 3 Car Garage makes parking easy.