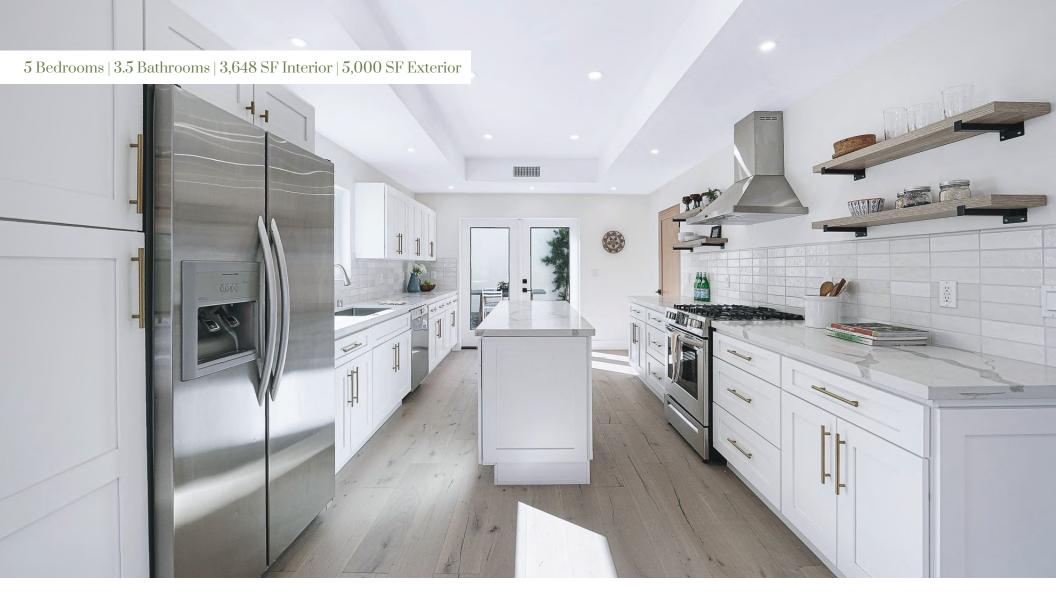

Property boasts over 3,500 sq. ft of living space, and also offers: downstairs home office, maid's room, Step-up living room with fireplace, and double-sized master suite with luxury master bath and closets. New engineered hardwood floors + new electrical + new plumbing supply + new LED lighting + Central AC and Heat. Elegant quartz countertops. 5-piece master bathroom has dual luxury rain showers and new soaking tub. Custom art-deco railing details. 3 Car Garage makes parking easy.