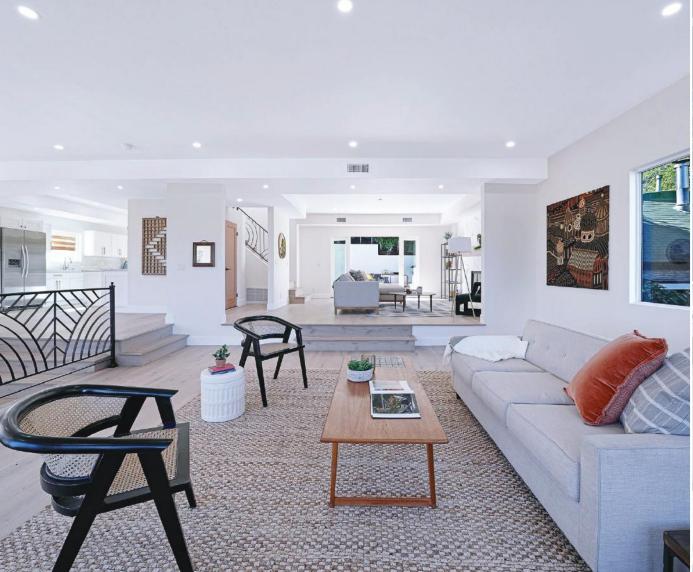

This 2020 newly renovated 5 bedroom Contemporary home is just finished and now ready for you. Boasting stunning nature views, an expansive open-concept flow, 12-foot high ceilings, and top-of-the-line finishes. No expense spared, and completely move-in ready.

Property boasts over 3,500 sq. ft of living space, and also offers: downstairs home office, maid's room, Step-up living room with fireplace, and double-sized master suite with luxury master bath and closets. New engineered hardwood floors + new electrical + new plumbing supply + new LED lighting + Central AC and Heat. Elegant quartz countertops. 5-piece master bathroom has dual luxury rain showers and new soaking tub. Custom art-deco railing details. 3 Car Garage makes parking easy.