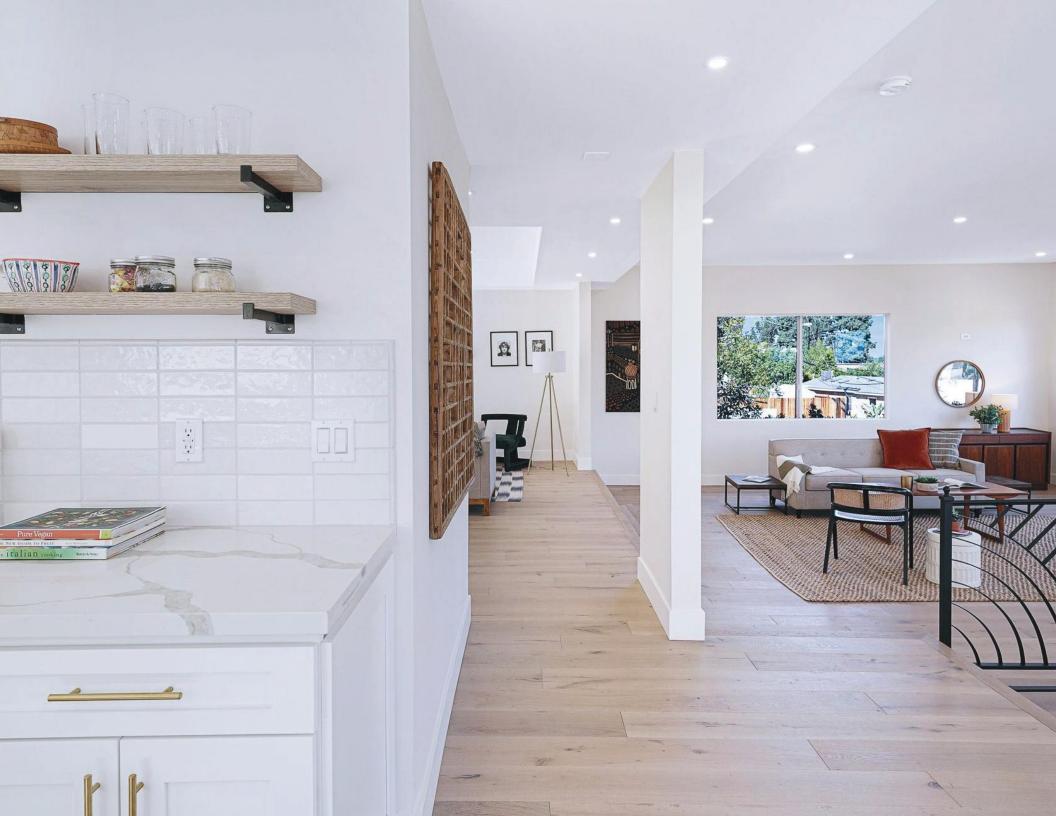

This 2020 newly renovated 5 bedroom Contemporary home is just finished and now ready for you. Boasting stunning nature views, an expansive open-concept flow, 12-foot high ceilings, and top-of-the-line finishes. No expense spared, and completely move-in ready.

Property boasts over 3,500 sq. ft of living space, and also offers: downstairs home office, maid's room, Step-up living room with fireplace, and double-sized master suite with luxury master bath and closets. New engineered hardwood floors + new electrical + new plumbing supply + new LED lighting + Central AC and Heat. Elegant quartz countertops. 5-piece master bathroom has dual luxury rain showers and new soaking tub. Custom art-deco railing details. 3 Car Garage makes parking easy.