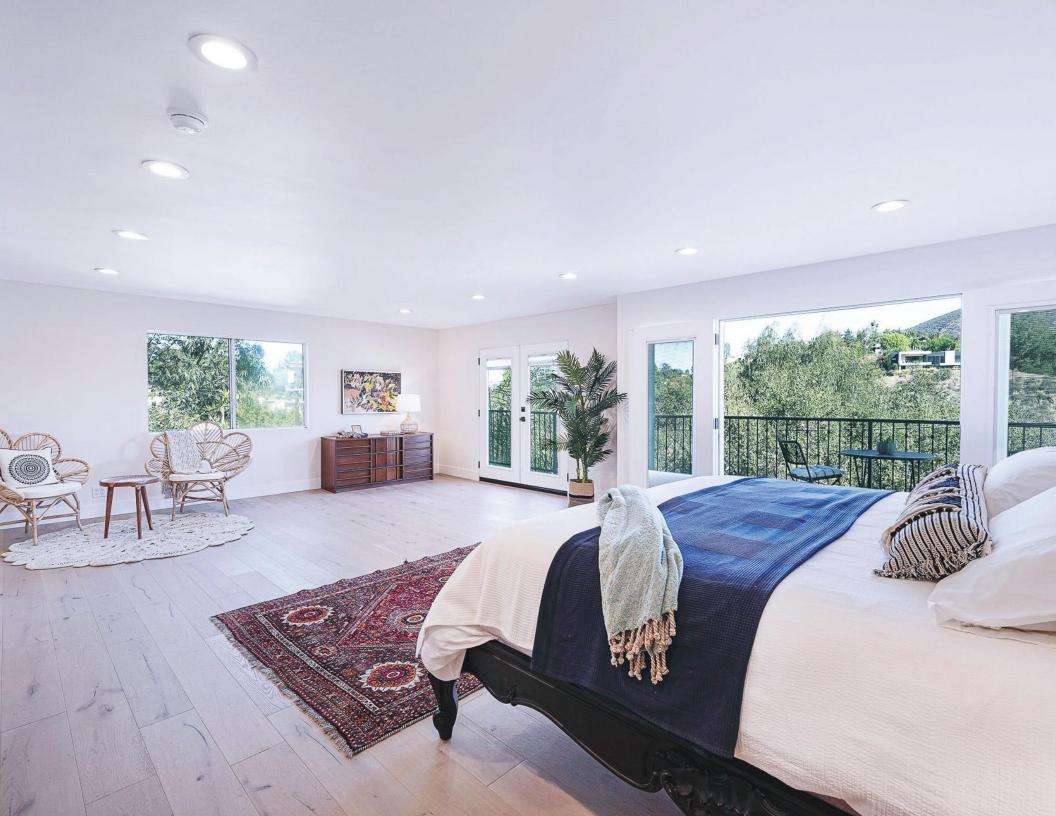

Property boasts over 3,500 sq. ft of living space, and also offers: downstairs home office, maid's room, Step-up living room with fireplace, and double-sized master suite with luxury master bath and closets. New engineered hardwood floors + new electrical + new plumbing supply + new LED lighting + Central AC and Heat. Elegant quartz countertops. 5-piece master bathroom has dual luxury rain showers and new soaking tub. Custom art-deco railing details. 3 Car Garage makes parking easy.