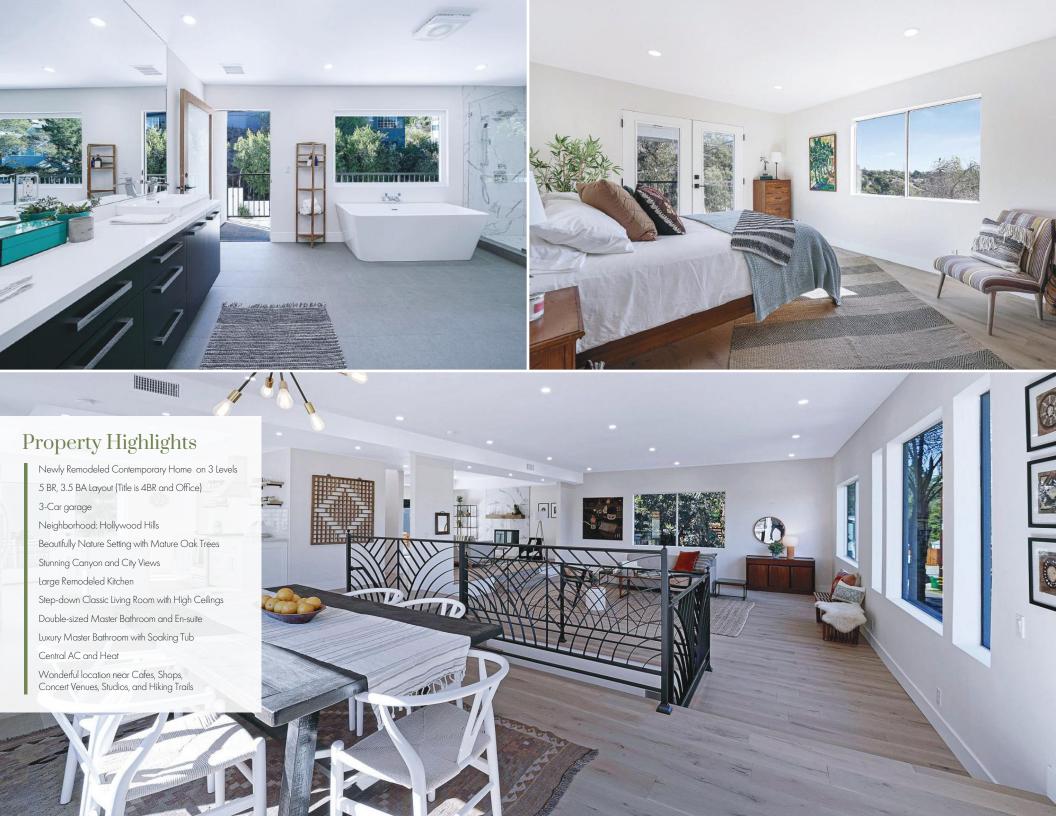

This 2020 newly renovated 5 bedroom Contemporary home is just finished and now ready for you. Boasting stunning nature views, an expansive open-concept flow, 12-foot high ceilings, and top-of-the-line finishes. No expense spared, and completely move-in ready.

Property boasts over 3,500 sq. ft of living space, and also offers: downstairs home office, maid's room, Step-up living room with fireplace, and double-sized master suite with luxury master bath and closets. New engineered hardwood floors + new electrical + new plumbing supply + new LED lighting + Central AC and Heat. Elegant quartz countertops. 5-piece master bathroom has dual luxury rain showers and new soaking tub. Custom art-deco railing details. 3 Car Garage makes parking easy.

Live in the heart of the city, with exciting restaurants, cafes, concerts, and hiking all within minutes. One of the most beautiful homes you'll see this year. Easy to show, so come by soon before it's gone. Welcome Home!