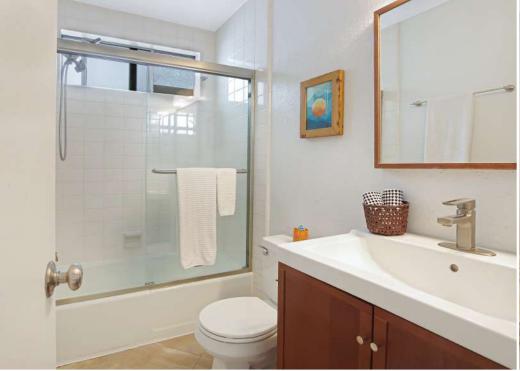

## **Property Highlights**

Top floor, back corner unit located on a tree-lined residential street

Remodeled Kitchen and Bathroom

Bedroom with custom closet and Strand Bamboo wood flooring

Large living room with recessed lighting and gas fireplace