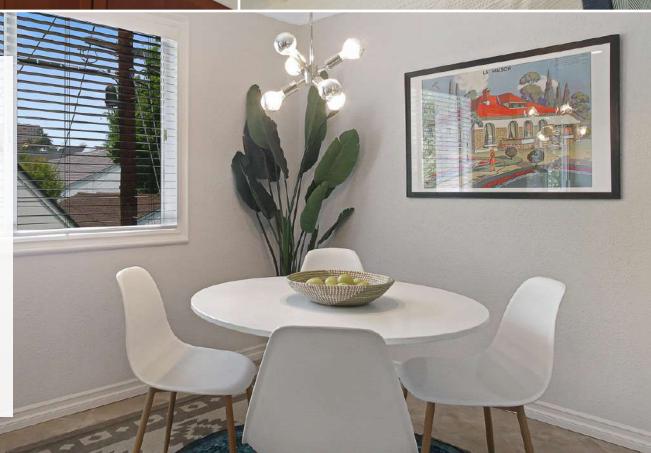

Remodeled and completely move-in ready home with a great layout, bright green nature feel, and a beautiful turnkey kitchen with stainless steel appliances and gas stove. Large living room with recessed lighting features a gas fireplace. Lovely balcony with tree top views. Bedroom has a custom closet and Strand Bamboo wood flooring. Great community and priced well for the neighborhood.

## **Property Highlights**

Top floor, back corner unit located on a tree-lined residential street

Remodeled Kitchen and Bathroom

Bedroom with custom closet and Strand Bamboo wood flooring

Large living room with recessed lighting and gas fireplace