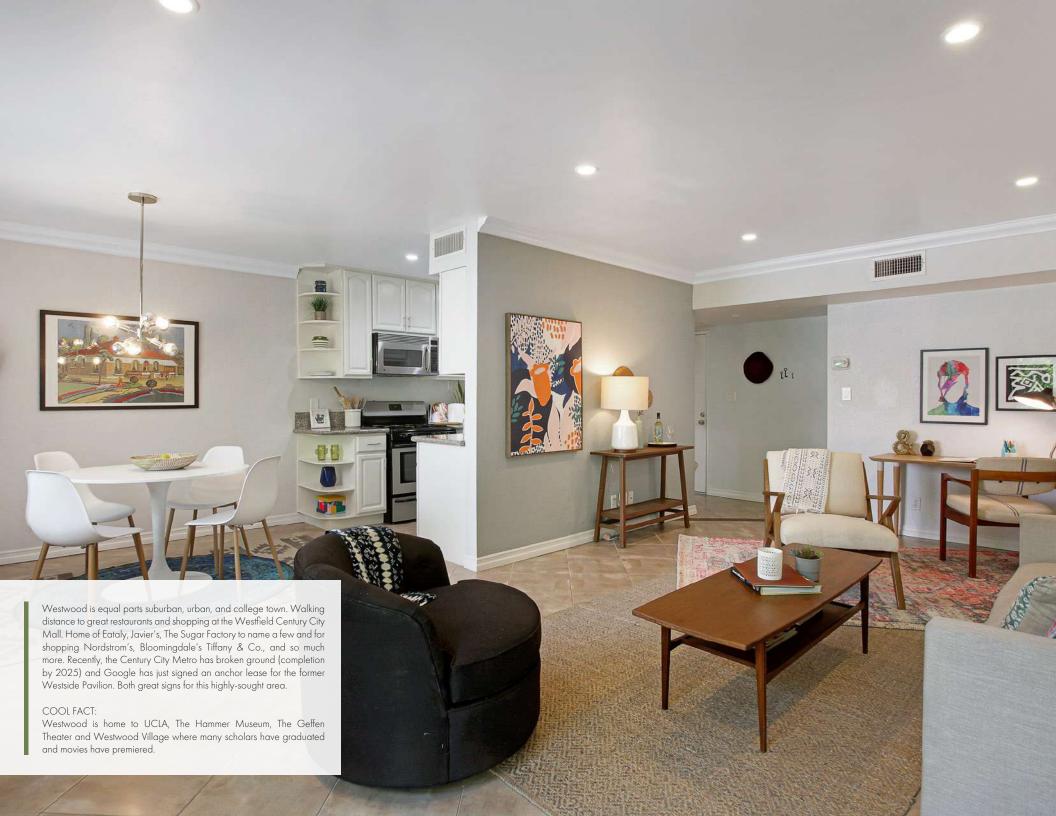

Remodeled and completely move-in ready home with a great layout, bright green nature feel, and a beautiful turnkey kitchen with stainless steel appliances and gas stove. Large living room with recessed lighting features a gas fireplace. Lovely balcony with tree top views. Bedroom has a custom closet and Strand Bamboo wood flooring. Great community and priced well for the neighborhood.

## **Property Highlights**

Top floor, back corner unit located on a tree-lined residential street

Remodeled Kitchen and Bathroom

Bedroom with custom closet and Strand Bamboo wood flooring

Large living room with recessed lighting and gas fireplace