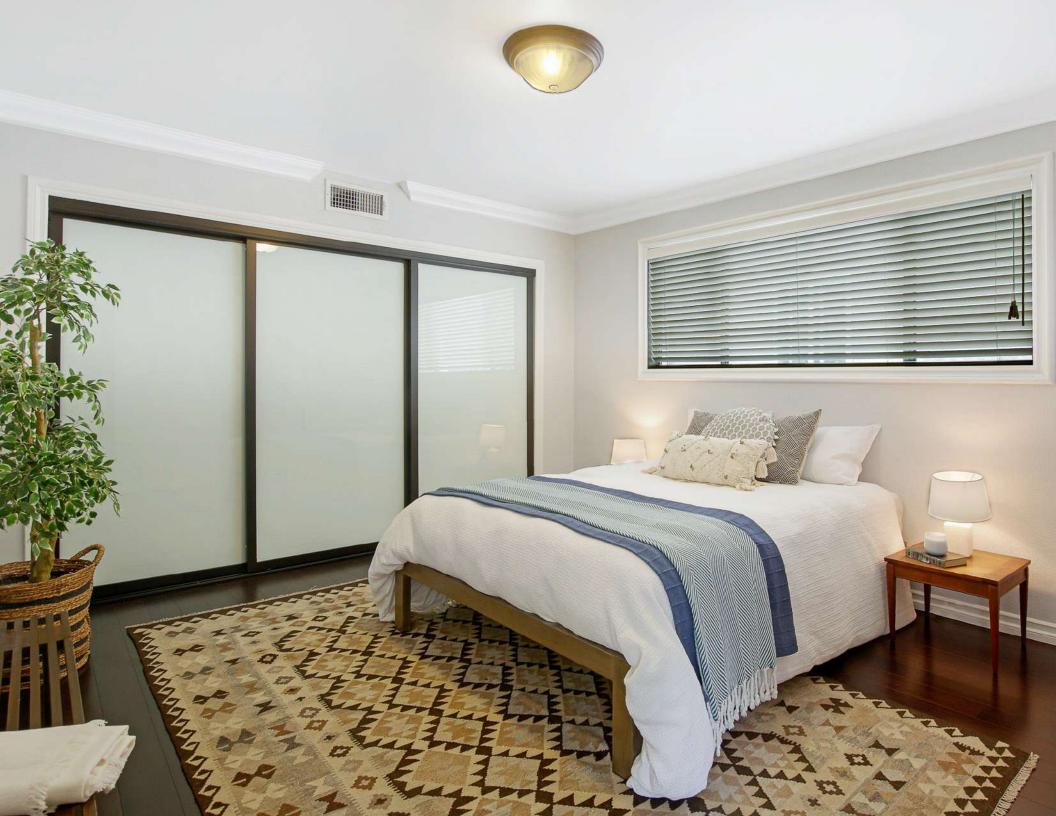

Remodeled and completely move-in ready home with a great layout, bright green nature feel, and a beautiful turnkey kitchen with stainless steel appliances and gas stove. Large living room with recessed lighting features a gas fireplace. Lovely balcony with tree top views. Bedroom has a custom closet and Strand Bamboo wood flooring. Great community and priced well for the neighborhood.

## **Property Highlights**

Top floor, back corner unit located on a tree-lined residential street

Remodeled Kitchen and Bathroom

Bedroom with custom closet and Strand Bamboo wood flooring

Large living room with recessed lighting and gas fireplace