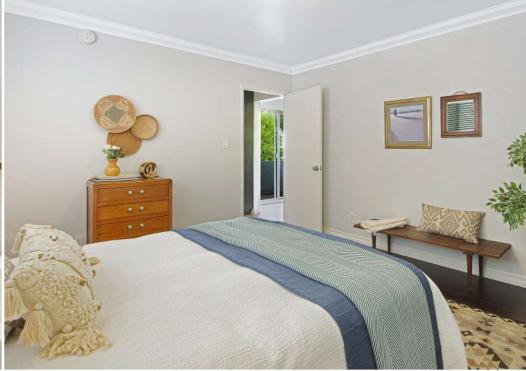

Remodeled and completely move-in ready home with a great layout, bright green nature feel, and a beautiful turnkey kitchen with stainless steel appliances and gas stove. Large living room with recessed lighting features a gas fireplace. Lovely balcony with tree top views. Bedroom has a custom closet and Strand Bamboo wood flooring. Great community and priced well for the neighborhood.

## **Property Highlights**

Top floor, back corner unit located on a tree-lined residential street

Remodeled Kitchen and Bathroom

Bedroom with custom closet and Strand Bamboo wood flooring

Large living room with recessed lighting and gas fireplace