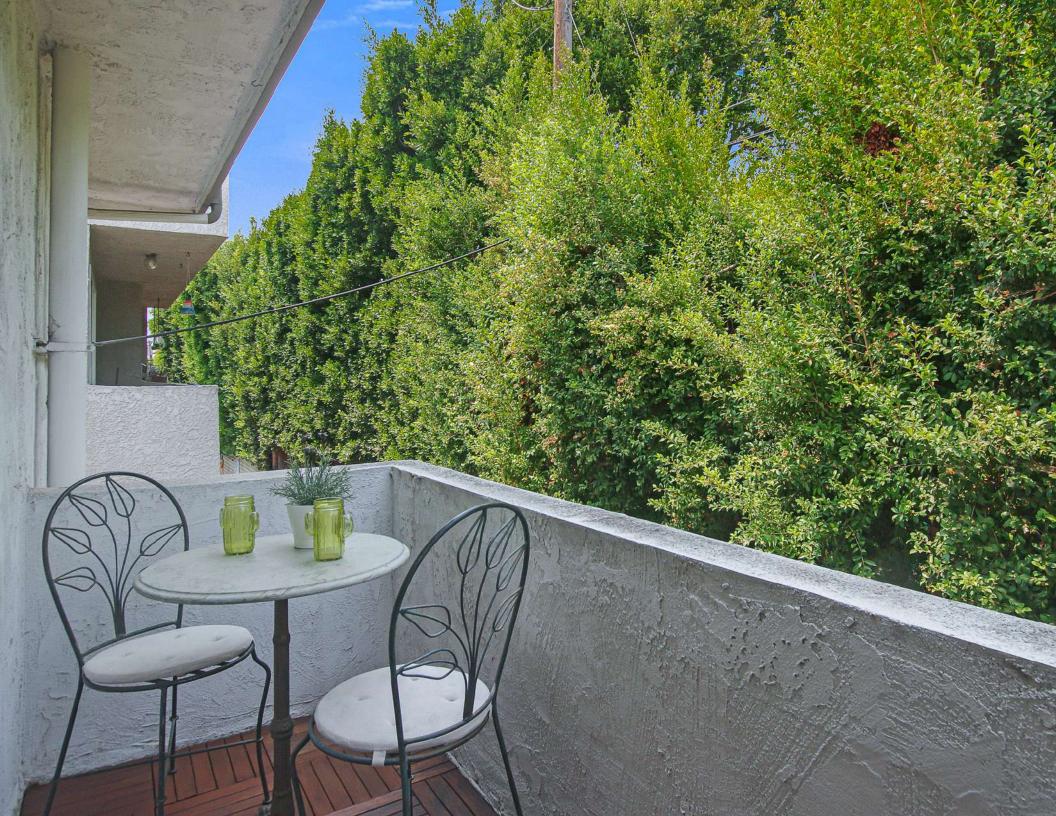

Remodeled and completely move-in ready home with a great layout, bright green nature feel, and a beautiful turnkey kitchen with stainless steel appliances and gas stove. Large living room with recessed lighting features a gas fireplace. Lovely balcony with tree top views. Bedroom has a custom closet and Strand Bamboo wood flooring. Great community and priced well for the neighborhood.

Central AC and Heat

Lovely treetop view balcony

Walking distance to the Westwood Century City Mall and the Century City Metro (completed 2025)

Close to Little Osaka on Sawtelle, Westwood Village and Persian Square