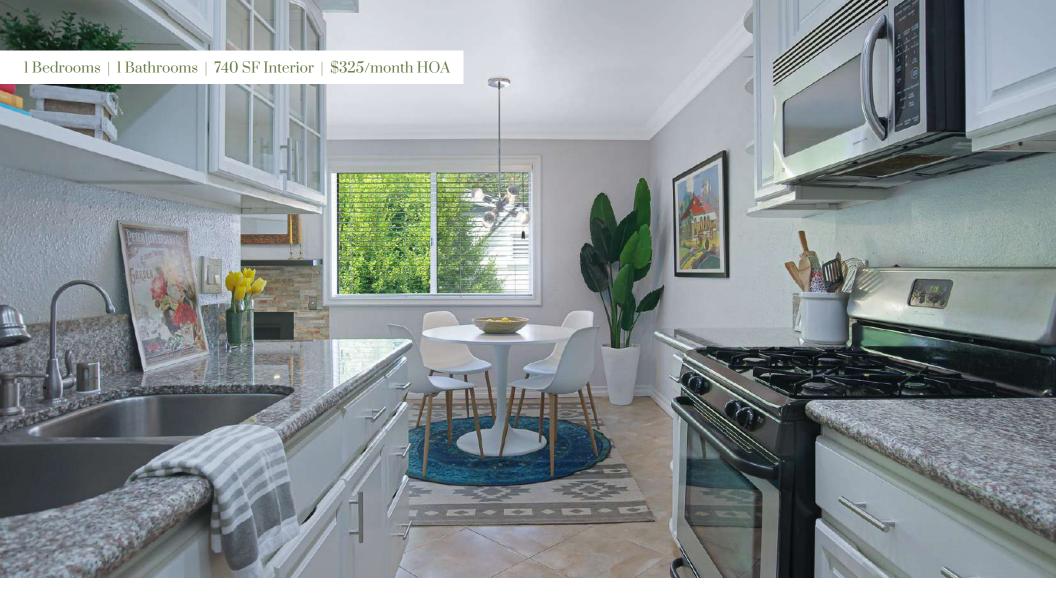

Remodeled and completely move-in ready home with a great layout, bright green nature feel, and a beautiful turnkey kitchen with stainless steel appliances and gas stove. Large living room with recessed lighting features a gas fireplace. Lovely balcony with tree top views. Bedroom has a custom closet and Strand Bamboo wood flooring. Great community and priced well for the neighborhood.

## **Property Highlights**

Top floor, back corner unit located on a tree-lined residential street

Remodeled Kitchen and Bathroom

Bedroom with custom closet and Strand Bamboo wood flooring

Large living room with recessed lighting and gas fireplace