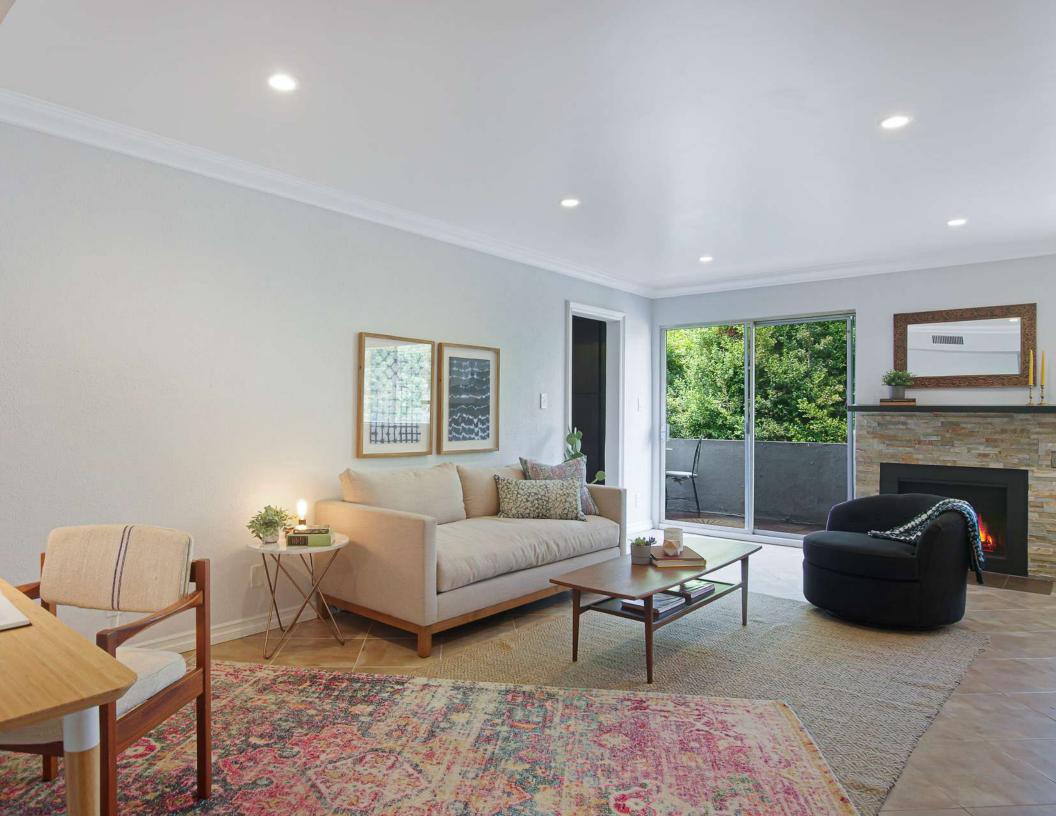

Remodeled and completely move-in ready home with a great layout, bright green nature feel, and a beautiful turnkey kitchen with stainless steel appliances and gas stove. Large living room with recessed lighting features a gas fireplace. Lovely balcony with tree top views. Bedroom has a custom closet and Strand Bamboo wood flooring. Great community and priced well for the neighborhood.

## **Property Highlights**

Top floor, back corner unit located on a tree-lined residential street

Remodeled Kitchen and Bathroom

Bedroom with custom closet and Strand Bamboo wood flooring

Large living room with recessed lighting and gas fireplace